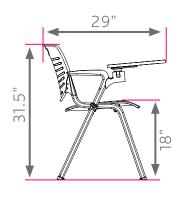

### **DIMENSIONS + FREIGHT:**

| MODEL #     |            | D" | W"   | H" | F.C. | WEIGHT  |
|-------------|------------|----|------|----|------|---------|
| XL183P_P_NF | right-hand | 29 | 22.5 | 18 | 125  | 19 lbs. |
| XL183P_P_FN | left-hand  | 29 | 22.5 | 18 | 125  | 19 lbs. |