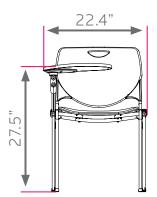

### **DIMENSIONS + FREIGHT:**

| MODEL #     |            | D" | W"   | H" | F.C. | WEIGHT  |
|-------------|------------|----|------|----|------|---------|
| XL183P_P_NF | right-hand | 29 | 22.5 | 18 | 125  | 19 lbs. |
| XL183P_P_FN | left-hand  | 29 | 22.5 | 18 | 125  | 19 lbs. |