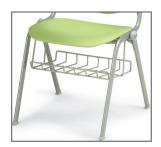

#### **OPTIONS:**

Add a *UXL BOOKBASKET, #77930 PLT* to a UXL Foldaway Tablet Chair for a convenient storage solution for the classroom.

#77930 PLT