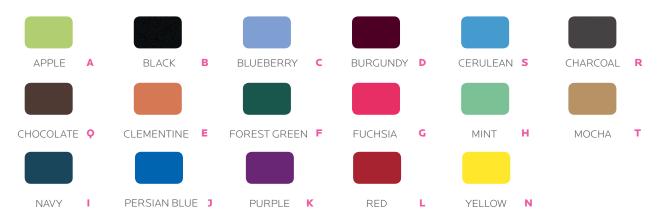

The **BACKREST AND SEAT** are made of 100% virgin polypropylene material with high impact strength. The Backrest is supported with a metal bar insert that provides very strong support. Backrest and seat available in 17 colors.

## **UXL Chair Shell Color Options**