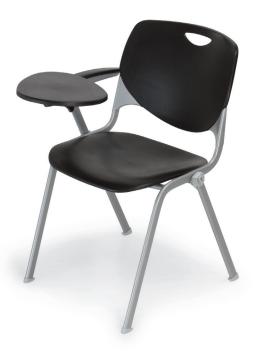

# uxl foldaway tablet chair

model #: XL183P\_P\_NF & XL183P\_P\_FN

uxl foldaway tablet chair, right & left

The **BACKREST AND SEAT** are made of 100% virgin polypropylene material with high impact strength. The Backrest is supported with a metal bar insert that provides very strong support. Backrest and seat available in 17 colors.

The **FOLDAWAY WRITING TABLET** is made of ABS plastic and is equipped with a dual angle position foldaway armrest mechanism. The tablet, when fixed to the armrest has a unique mechanism that allows easy upward and downward motion. The dimension of the tablet is  $11"d \times 17"w \times 3/4"$  thick. Both the armrest and the foldaway tablet come in a left and a right hand model. The armrest is attached to the chair and then the foldaway tablet is easily attached to the arm rest with an Allen screw.

The Aluminum Armrest is made of aluminum alloy with top cover in ABS plastic, black.