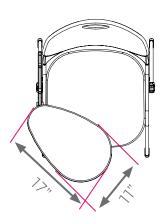

The **FOLDAWAY WRITING TABLET** is made of ABS plastic and is equipped with a dual angle position foldaway armrest mechanism. The tablet, when fixed to the armrest has a unique mechanism that allows easy upward and downward motion. The dimension of the tablet is  $11"d \times 17"w \times 3/4"$  thick. Both the armrest and the foldaway tablet come in a left and a right hand model. The armrest is attached to the chair and then the foldaway tablet is easily attached to the arm rest with an Allen screw.