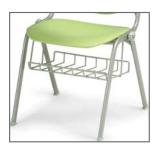

## OPTIONS:

Add a *UXL BOOKBASKET*, #77930 *PLT* to a UXL Foldaway Tablet Chair for a convenient storage solution for the classroom.

#77930 PLT