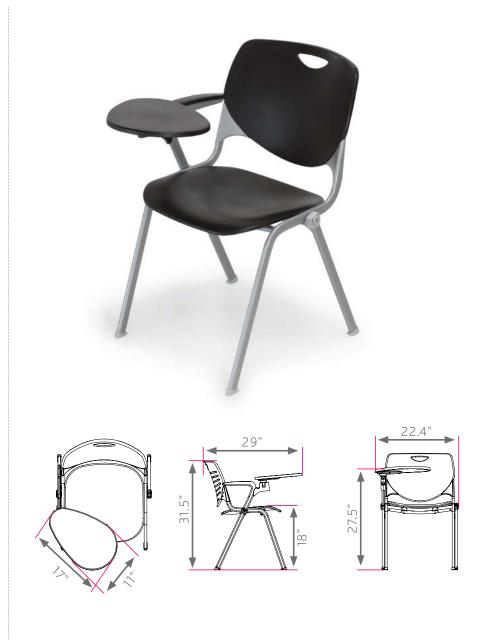

## uxl foldaway tablet chair

model #: XL183P\_P\_NF & XL183P\_P\_FN

uxl foldaway tablet chair, right & left

## **DIMENSIONS + FREIGHT:**

| MODEL#      |            | D" | W"   | Н" | F.C. | WEIGHT  |
|-------------|------------|----|------|----|------|---------|
| XL183P_P_NF | right-hand | 29 | 22.5 | 18 | 125  | 19 lbs. |
| XL183P_P_FN | left-hand  | 29 | 22.5 | 18 | 125  | 19 lbs. |

## MATERIALS:

The **CHAIR FRAME** is  $0.59^{\circ} \times 1.18^{\circ} \times 0.078^{\circ}$  thick DD oval shaped cold rolled steel tube and  $0.75^{\circ}$  diameter  $\times$   $0.078^{\circ}$  thick round steel tube fully welded with a platinum powdercoat paint finish.

The *BACKREST AND SEAT* are made of 100% virgin polypropylene material with high impact strength. The Backrest is supported with a metal bar insert that provides very strong support. Backrest and seat available in 17 colors.

The **FOLDAWAY WRITING TABLET** is made of ABS plastic and is equipped with a dual angle position foldaway armrest mechanism. The tablet, when fixed to the armrest has a unique mechanism that allows easy upward and downward motion. The dimension of the tablet is  $11^{\circ}d \times 17^{\circ}w \times 3/4^{\circ}$  thick. Both the armrest and the foldaway tablet come in a left and a right hand model. The armrest is attached to the chair and then the foldaway tablet is easily attached to the arm rest with an Allen screw.

The Aluminum Armrest is made of aluminum alloy with top cover in ABS plastic, black.