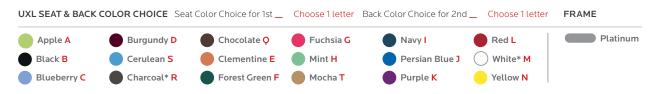

The *BACKREST AND SEAT* are made of 100% virgin polypropylene material with high impact strength. The Backrest is supported with a metal bar insert that provides very strong support. Backrest and seat available in 17 colors.