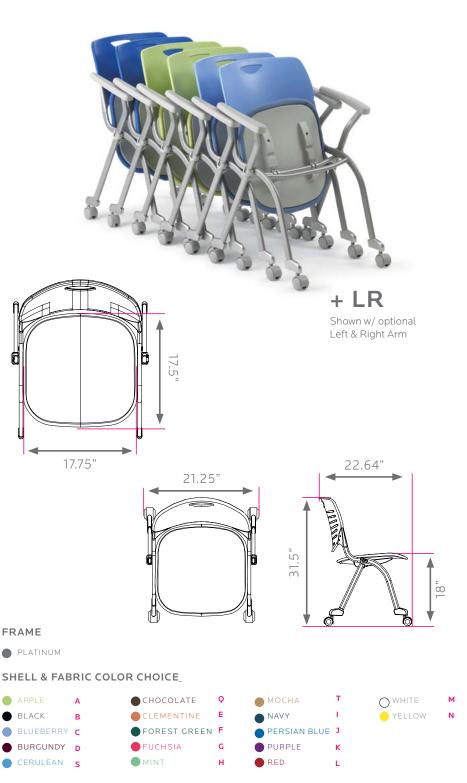

# uxl nest & fold chair

uxl nest & fold chair

| DIMENSIONS + FREIGHT: |       |       |    | * product is UPSable. |         |
|-----------------------|-------|-------|----|-----------------------|---------|
| MODEL #               | D"    | W"    | Η" | F.C.                  | WEIGHT  |
| NF187F P              | 22.64 | 21.25 | 18 | 125                   | 14 lbs. |

#### OVERVIEW:

The UXL line of seating is highly customizable with over 17 mix and match seat and seat back colors. The UXL Nest & Fold chair conveniently nests into other UXL Nest & Fold chairs for storage. The fabric seat pan folds upward into the seatback to allow this. Nest & Fold chairs come equipped with casters and a fabric seat (available in 17 colors).

### MATERIALS:

The **CHAIR FRAME** is  $0.59" \times 1.18" \times 0.078"$  thick oval shaped cold rolled steel tube and 0.75" diameter x 0.078" thick round steel tube. The frame is fully welded and has a platinum powder-coat paint finish.

The **BACKREST** is made from 100% virgin polypropylene material with high impact strength. The backrest is supported with a metal bar insert that provides extreme back support. The Nest & Fold seat is a fabric material that provides comfort and support. The durable casters maintain mobility by maneuvering easily on all different types of surfaces.

### **OPTIONS:**

Add a *LEFT & RIGHT ARMS* to UXL Nest & Fold Chairs for a pair of platinum padded arm rests to maximize comfort.

> Left & Right Arms, add 'LR' to end. NF187F\_P\_LR

SMITHSYSTEM