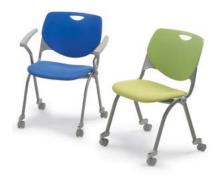

#### OVERVIEW:

The UXL line of seating is highly customizable with over 17 mix and match seat and seat back colors. The UXL Nest & Fold chair conveniently nests into other UXL Nest & Fold chairs for storage. The fabric seat pan folds upward into the seatback to allow this. Nest & Fold chairs come equipped with casters and a fabric seat (available in 17 colors).

The **BACKREST** is made from 100% virgin polypropylene material with high impact strength. The backrest is supported with a metal bar insert that provides extreme back support. The Nest & Fold seat is a fabric material that provides comfort and support. The durable casters maintain mobility by maneuvering easily on all different types of surfaces.

### **OPTIONS:**

Add a *LEFT & RIGHT ARMS* to UXL Nest & Fold Chairs for a pair of platinum padded arm rests to maximize comfort.

> Left & Right Arms, add 'LR' to end. NF187F\_P\_LR

SMITHSYSTEM