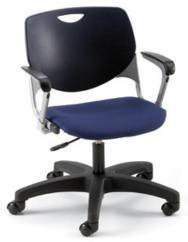

#### OVERVIEW:

The UXL Adjustable Chair can be used to complete a teacher's suite or complement other furnishings in the UXL line. Customizing the chair height allows the user to adapt to the furniture around them, and the optional casters allow for easy mobility. is a very comfortable chair. It's a great option use in computer labs, art rooms and offices.

#### MATERIALS:

The *BACKREST AND SEAT* are made from 100% virgin polypropylene material with high impact strength. The backrest is supported with a metal bar insert that provides very strong support. \*Optional *FABRIC SEAT* available,

The *CHAIR FRAME* is 0.59" x 1.18" x 0.078" thick oval shaped steel tube and 3mm thick steel plate x 2mm thick rounds teel tube fully welded with a powdercoat paint finish. The seat is made of 100% virgin polypropylene material with high impact strength. The backrest is supported with a metal bar insert that provides very strong support. The swivel/vertical pneumatic height adjustment mechanism allows the seat to be raised and spin, but no tilting action. The casters a durable nylon 50mm diameter. Glides available. The 5-star base is 25" in diameter.

## **OPTIONS & ACCESSORIES:**

Add a **LEFT & RIGHT ARMS** to UXL Adjustable Chairs for a pair of platinum padded arm rests to maximize comfort on your UXL Chair.

Left & Right Arms, add 'LR' to end.

Left & Right Arms, add 'LR' to en XL035P\_P\_LR