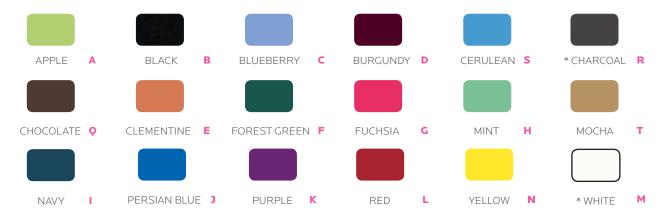

# UXL Adjustable Chair: Shell + Fabric Color Options

\* CHARCOAL + WHITE AVAILABLE IN POLY - NO FABRIC