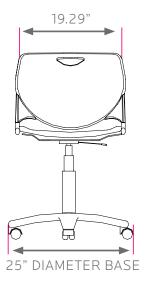

The *CHAIR FRAME* is 0.59" x 1.18" x 0.078" thick oval shaped steel tube and 3mm thick steel plate x 2mm thick rounds teel tube fully welded with a powdercoat paint finish. The seat is made of 100% virgin polypropylene material with high impact strength. The backrest is supported with a metal bar insert that provides very strong support. The swivel/vertical pneumatic height adjustment mechanism allows the seat to be raised and spin, but no tilting action. The casters a durable nylon 50mm diameter. Glides available. The 5-star base is 25" in diameter.

### **DIMENSIONS + FREIGHT:**

\* product is UPSable.

| MODEL#               | SHELL        | D"    | W"    | Н"        | F.C. | CUBE | WEIGHT  |
|----------------------|--------------|-------|-------|-----------|------|------|---------|
| XL031P_P_            | glides       | 25    | 25    | 16 - 21   | 85   | 2.1  | 25 lbs. |
| XL035P_P_            | casters      | 25    | 25    | 16 - 21   | 85   | 2.1  | 22 lbs. |
| XL031P_P_LR          | glides/arms  | 25    | 25    | 16 - 21   | 85   | 2.1  | 31 lbs. |
| XL035P_P_LR          | casters/arms | 25    | 25    | 16 - 21   | 85   | 2.1  | 29 lbs. |
| FOOTPRINT DIMENSIONS |              | 32.62 | 19.29 | 30.5 - 35 |      |      |         |