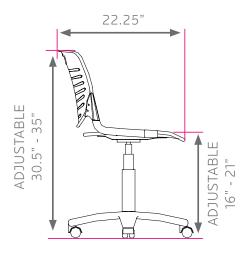

The *CHAIR FRAME* is 0.59" x 1.18" x 0.078" thick oval shaped steel tube and 3mm thick steel plate x 2mm thick rounds teel tube fully welded with a powdercoat paint finish. The seat is made of 100% virgin polypropylene material with high impact strength. The backrest is supported with a metal bar insert that provides very strong support. The swivel/vertical pneumatic height adjustment mechanism allows the seat to be raised and spin, but no tilting action. The casters a durable nylon 50mm diameter. Glides available. The 5-star base is 25" in diameter.

### **DIMENSIONS + FREIGHT:**

\* product is UPSable.

| MODEL#               | SHELL        | D"    | W"    | Н"        | F.C. | CUBE | WEIGHT  |
|----------------------|--------------|-------|-------|-----------|------|------|---------|
| XL031P_P_            | glides       | 25    | 25    | 16 - 21   | 85   | 2.1  | 25 lbs. |
| XL035P_P_            | casters      | 25    | 25    | 16 - 21   | 85   | 2.1  | 22 lbs. |
| XL031P_P_LR          | glides/arms  | 25    | 25    | 16 - 21   | 85   | 2.1  | 31 lbs. |
| XL035P_P_LR          | casters/arms | 25    | 25    | 16 - 21   | 85   | 2.1  | 29 lbs. |
| FOOTPRINT DIMENSIONS |              | 32.62 | 19.29 | 30.5 - 35 |      |      |         |