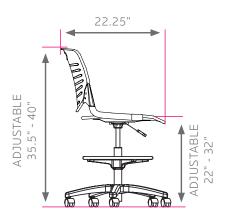

The **CHAIR FRAME** is  $0.59" \times 1.18" \times 0.078"$  thick oval shaped steel tube and 3mm thick steel plate x 2mm thick rounds teel tube fully welded with a powdercoat paint finish. The seat is made of 100% virgin polypropylene material with high impact strength. The backrest is supported with a metal bar insert that provides very strong support. The swivel/vertical pneumatic height adjustment from mechanism allows the seat to be raised and spin, but no tilting action. The casters a durable nylon 50mm diameter. Glides available. The 5-star base is 28" in diameter.

#### **DIMENSIONS + FREIGHT:**

\* product is UPSable.

| MODEL#               | SHELL        | D"    | W"    | H"        | F.C. | CUBE | WEIGHT  |
|----------------------|--------------|-------|-------|-----------|------|------|---------|
| XL041P_P_            | glides       | 28    | 28    | 22 - 32   | 85   | 2.1  | 29 lbs. |
| XL045P_P_            | casters      | 28    | 28    | 22 - 32   | 85   | 2.1  | 26 lbs. |
| XL041P_P_LR          | glides/arms  | 28    | 28    | 22 - 32   | 85   | 2.1  | 32 lbs. |
| XL045P_P_LR          | casters/arms | 28    | 28    | 22 - 32   | 85   | 2.1  | 29 lbs. |
| FOOTPRINT DIMENSIONS |              | 32.62 | 19.29 | 35.5 - 40 |      |      |         |