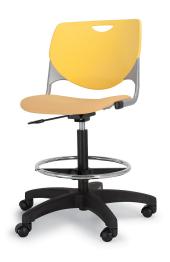

# uxl adjustable stool

model #: XL041\_ \_P\_, XL045\_ \_P\_

## **OVERVIEW:**

The UXL Adjustable Stool can be used to complete a teacher's suite or complement other furnishings in the UXL line. Customizing the chair height allows the user to adapt to the furniture around them, and the optional casters allow for easy mobility. It's a great option for use in computer labs, art rooms and offices.

The **CHAIR FRAME** is  $0.59" \times 1.18" \times 0.078"$  thick oval shaped steel tube and 3mm thick steel plate x 2mm thick rounds teel tube fully welded with a powdercoat paint finish. The seat is made of 100% virgin polypropylene material with high impact strength. The backrest is supported with a metal bar insert that provides very strong support. The swivel/vertical pneumatic height adjustment from mechanism allows the seat to be raised and spin, but no tilting action. The casters a durable nylon 50mm diameter. Glides available. The 5-star base is 28" in diameter.

#### **DIMENSIONS + FREIGHT:**

\* product is UPSable.

| MODEL#               | SHELL        | D"    | W"    | H"        | F.C. | CUBE | WEIGHT  |
|----------------------|--------------|-------|-------|-----------|------|------|---------|
| XL041P_P_            | glides       | 28    | 28    | 22 - 32   | 85   | 2.1  | 29 lbs. |
| XL045P_P_            | casters      | 28    | 28    | 22 - 32   | 85   | 2.1  | 26 lbs. |
| XL041P_P_LR          | glides/arms  | 28    | 28    | 22 - 32   | 85   | 2.1  | 32 lbs. |
| XL045P_P_LR          | casters/arms | 28    | 28    | 22 - 32   | 85   | 2.1  | 29 lbs. |
| FOOTPRINT DIMENSIONS |              | 32.62 | 19.29 | 35.5 - 40 |      |      |         |