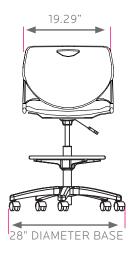

The **CHAIR FRAME** is  $0.59" \times 1.18" \times 0.078"$  thick oval shaped steel tube and 3mm thick steel plate x 2mm thick rounds teel tube fully welded with a powdercoat paint finish. The seat is made of 100% virgin polypropylene material with high impact strength. The backrest is supported with a metal bar insert that provides very strong support. The swivel/vertical pneumatic height adjustment from mechanism allows the seat to be raised and spin, but no tilting action. The casters a durable nylon 50mm diameter. Glides available. The 5-star base is 28" in diameter.

#### **DIMENSIONS + FREIGHT:**

\* product is UPSable.

| MODEL#               | SHELL        | D"    | W"    | H"        | F.C. | CUBE | WEIGHT  |
|----------------------|--------------|-------|-------|-----------|------|------|---------|
| XL041P_P_            | glides       | 28    | 28    | 22 - 32   | 85   | 2.1  | 29 lbs. |
| XL045P_P_            | casters      | 28    | 28    | 22 - 32   | 85   | 2.1  | 26 lbs. |
| XL041P_P_LR          | glides/arms  | 28    | 28    | 22 - 32   | 85   | 2.1  | 32 lbs. |
| XL045P_P_LR          | casters/arms | 28    | 28    | 22 - 32   | 85   | 2.1  | 29 lbs. |
| FOOTPRINT DIMENSIONS |              | 32.62 | 19.29 | 35.5 - 40 |      |      |         |