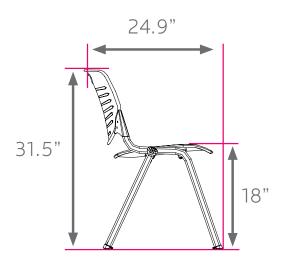

#### **DIMENSIONS + FREIGHT:**

SHELL

MODEL#

XL183P P

poly seat XL183F\_P\_

fabric seat

|           | Α    | В     | C  | D    |      |      |         |
|-----------|------|-------|----|------|------|------|---------|
| HELL (H") | D"   | W"    | H" | Н"   | F.C. | CUBE | WEIGHT  |
| A (18")   | 24.9 | 21.25 | 18 | 31.5 | 125  |      | 14 lbs. |
| A (18")   | 24.9 | 21.25 | 18 | 31.5 | 125  |      | 14 lbs. |