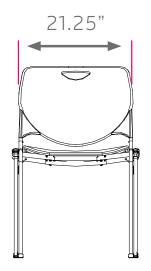

#### **DIMENSIONS + FREIGHT:**

SHELL

MODEL#

XL183P P

poly seat XL183F\_P\_

fabric seat

|           | Α    | В     | C  | D    |      |      |         |
|-----------|------|-------|----|------|------|------|---------|
| HELL (H") | D"   | W"    | H" | Н"   | F.C. | CUBE | WEIGHT  |
| A (18")   | 24.9 | 21.25 | 18 | 31.5 | 125  |      | 14 lbs. |
| A (18")   | 24.9 | 21.25 | 18 | 31.5 | 125  |      | 14 lbs. |