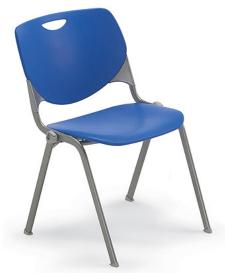

# uxl stack chair

model #: XL183P\_P\_

\* product is UPSable.

uxl 18" stack chair with glides

### **OVERVIEW:**

The UXL line of seating is highly customizable with over 17 mix and match seat and seat back colors. The UXL Chair also has options such as casters, glides, attachable book baskets and a variety of sizing options. The UXL Chair also can be 'ganged' together with our attachable frames. For a more spacious 'ganged' option, we offer a 'Long Ganging Device' that also attaches UXL Chairs in a neat, organized row.

#### MATERIALS:

The **CHAIR FRAME** is made from 0.59" x 1.18" x 14AWG oval shaped cold rolled steel tube and 0.75" diameter x 14 AWG thick round steel tube fully welded and with a powdercoat paint finish.

The **BACKREST AND SEAT** are made from 100% virgin polypropylene material with high impact strength. The backrest is supported with a metal bar insert that provides very strong support.