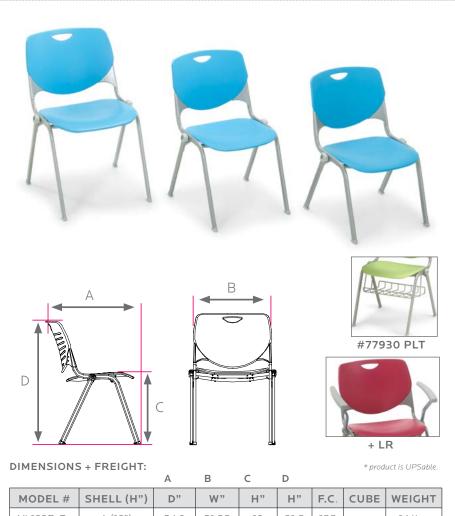

# uxl stack chair

## uxl stack chair with glides 14"h, 16"h and 18"h

#### OVERVIEW:

The UXL line of seating is highly customizable with over 17 mix and match seat and seat back colors. The UXL Chair also has options such as casters, glides, attachable book baskets and a variety of sizing options. The UXL Chair also can be 'ganged' together with our attachable frames. For a more spacious 'ganged' option, we offer a 'Long Ganging Device' that also attaches UXL Chairs in a neat, organized row.

#### MATERIALS:

The **CHAIR FRAME** is made from 0.59" x 1.18" x 14 AWG oval shaped cold rolled steel tube and 0.75" diameter x 14 AWG thick round steel tube fully welded and with a powdercoat paint finish.

The **BACKREST AND SEAT** are made from 100% virgin polypropylene material with high impact strength. The backrest is supported with a metal bar insert that provides very strong support.

#### **OPTIONS & ACCESSORIES:**

Add a *LEFT & RIGHT ARMS* to 18"h UXL Stack Chairs for a pair of platinum padded arm rests to maximize comfort on your UXL Chair. Left & Right Arms, add 'LR' to end. XL183P\_P\_LR (18" ONLY)

Add a **FABRIC SEAT** to 18"h UXL Stack Chairs for a comfortable cushioned seat, with a soft feel. Fabric Seat, replace 1st P with F. XL183F\_P\_ (18" ONLY)

| MODEL #   |                                 |
|-----------|---------------------------------|
| 17580     | uxl stack chair felt glide set  |
| 77930 PLT | uxl chair book basket           |
| 70861     | stack chair long ganging device |

### model #: XL183P\_P\_ , XL163P\_P\_ , XL143P\_P\_

**SMITH**SYSTEM<sup>®</sup>

| MODEL #     | SHELL (H") | D"   | W"    | Η" | Η"   | F.C. | CUBE | WEIGHT  |
|-------------|------------|------|-------|----|------|------|------|---------|
| XL183P_P_   | A (18")    | 24.9 | 21.25 | 18 | 31.5 | 125  |      | 14 lbs. |
| XL163P_P_   | B (16")    | 20.9 | 17.25 | 16 | 28.4 | 125  |      | 13 lbs. |
| XL143P_P_   | B (14")    | 20.9 | 17.25 | 14 | 26.6 | 125  |      | 12 lbs. |
| fabric seat |            |      |       |    |      |      |      |         |
| XL183F_P_   | A (18")    | 24.9 | 21.25 | 18 | 31.5 | 125  |      | 14 lbs. |