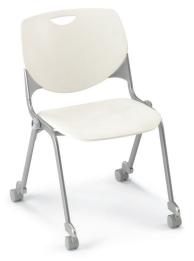

# uxl mobile stack chair

model #: XL187P\_P\_, XL167P\_P\_, XL147P\_P\_

uxl mobile stack chair with 2" casters

#### OVERVIEW:

The UXL line of seating is highly customizable with over 17 mix and match seat and seat back colors. The UXL Chair also has options such as casters, glides, attachable book baskets and a variety of sizing options. The UXL Chair also can be 'ganged' together with our attachable frames. For a more spacious 'ganged' option, we offer a 'Long Ganging Device' that also attaches UXL Chairs in a neat, organized row.

### MATERIALS:

The *CHAIR FRAME* is made from 0.59" x 1.18" x 14 AWG oval shaped cold rolled steel tube and 0.75" diameter x 14 AWG thick round steel tube fully welded and with a powdercoat paint finish.

The *BACKREST AND SEAT* are made from 100% virgin polypropylene material with high impact strength. The backrest is supported with a metal bar insert that provides very strong support.

Durable 2" diameter casters maneuver easily on different types of surfaces.