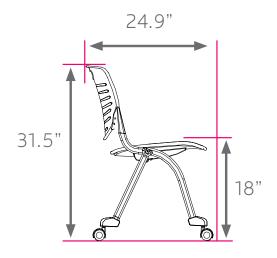

#### **DIMENSIONS + FREIGHT:**

\* product is UPSable.

| MODEL#                   | SHELL (H") | D"   | W"    | H" | Н"   | F.C. | CUBE | WEIGHT  |
|--------------------------|------------|------|-------|----|------|------|------|---------|
| XL187P_P_<br>poly seat   | A (18")    | 24.9 | 21.25 | 18 | 31.5 | 125  |      | 14 lbs. |
| XL187F_P_<br>fabric seat | A (18")    | 24.9 | 21.25 | 18 | 31.5 | 125  |      | 14 lbs. |