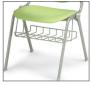

## **UXL Stack Chair, Optional Accessories:**

+ LR

| MODEL#    |                                 |
|-----------|---------------------------------|
| 17580     | uxl stack chair felt glide set  |
| 77930 PLT | uxl chair book basket           |
| 70861     | stack chair long ganging device |