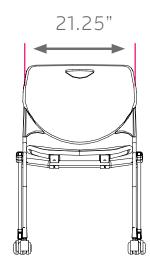

#### **DIMENSIONS + FREIGHT:**

\* product is UPSable.

| MODEL#                   | SHELL (H") | D"   | W"    | H" | Н"   | F.C. | CUBE | WEIGHT  |
|--------------------------|------------|------|-------|----|------|------|------|---------|
| XL187P_P_<br>poly seat   | A (18")    | 24.9 | 21.25 | 18 | 31.5 | 125  |      | 14 lbs. |
| XL187F_P_<br>fabric seat | A (18")    | 24.9 | 21.25 | 18 | 31.5 | 125  |      | 14 lbs. |