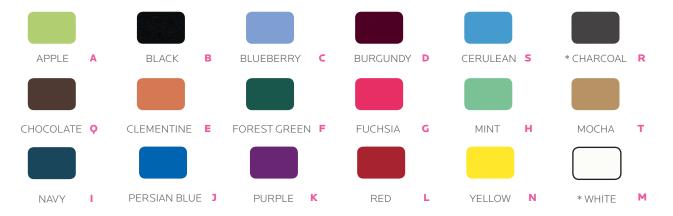

### UXL Stack Chair: Shell + Fabric Color Options

<sup>\*</sup> CHARCOAL + WHITE AVAILABLE IN POLY - NO FABRIC