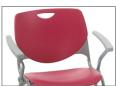

#### **OPTIONS & ACCESSORIES:**

Add a *LEFT & RIGHT ARMS* to 18"h UXL Stack Chairs for a pair of platinum padded arm rests to maximize comfort on your UXL Chair. Left & Right Arms, add 'LR' to end. XL187P\_P\_LR (18" ONLY)