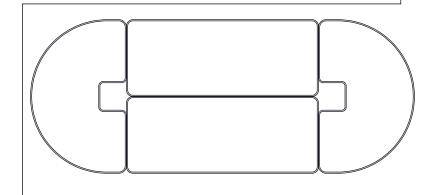

# I-O POST END CAP TABLE Model# XL48EC

The I-O Post End Cap table frames a Smith System I-O Post #17090 perfectly within its border. Arrange 2 I-O Post End Cap tables around a single I-O Post to create an I-O Post circle work station!

## Material

The 3/4" thick work surface consists of a 45 lb. density particleboard core with a .030 high-pressure laminated surface and a.020" melamine backer sheet. The edge of the work surface features 3/4 " bumper edge molding that is mechanically fastened every 6 to 8 inches to assure a long lasting fit. The frame is attached to the pre-drilled holes in the top. The legs then fasten into the frame at each corner.