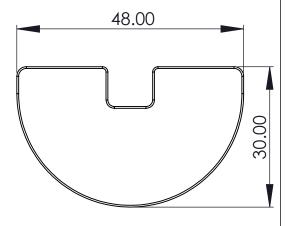

# **Dimensions**

Box: 31" x 62" x 3"

# Freight

Weight: 45 lbs. Freight Class: 70

| Straight Fixed-height leg         |
|-----------------------------------|
| 29.5"h (std, no upcharge)         |
| Straight Fixed-height leg         |
| 29.5"h                            |
| Push-button Adjustable-height leg |
| 27"-33"h                          |
| Push-button Adjustable-height leg |
| 27"-33"h                          |
| Push-button Adjustable-height leg |
| 24"-29"h                          |
| Push-button Adjustable-height leg |
| 24"-29"h                          |
| Tapered Fixed-height leg          |
| 29.5"h                            |
| Tapered Fixed-height leg          |
| 29.5"h                            |
|                                   |



# Product Specifications





For more information, call 1.800.328.1061 or email furniture@smithsystem.com

# **Available Colors**

Frame: Platinum & Chocolate

Laminate Colors:

Amber Cherry, Blond Echo, Fusion Maple, Cherry, Golden Oak. Grey Mesh, Grey Nebula, New Age Oak, Pewter Mesh, Tan Echo.

(Smith System is proud to offer any Wilsonart 60 Series laminate at no up charge for orders of 20 or more)

### **Edge Colors:**

Apple, Blueberry, Black, Burgundy, Cerulean, Champagne, Charcoal, Chocolate, Clementine, Forest Green, Fuchsia, Mocha, Mint, Navy, Persian Blue, Platinum, Purple, Red, White, Yellow.