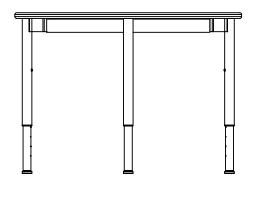

## Material

The 3/4" thick work surface consists of a 45 lb. density particleboard core with a .030 high-pressure laminated surface and a.020" melamine backer sheet. The edge of the work surface features 3/4 " bumper edge molding that is mechanically fastened every 6 to 8 inches to assure a long lasting fit. The frame is attached to the pre-drilled holes in the top. The legs then fasten into the frame at each corner.

# Freight

Weight: 45 lbs. Freight Class: 70

| Straight Fixed-height leg         |
|-----------------------------------|
| 29.5"h (std, no upcharge)         |
| Straight Fixed-height leg         |
| 29.5"h                            |
| Push-button Adjustable-height leg |
| 27"-33"h                          |
| Push-button Adjustable-height leg |
| 27"-33"h                          |
| Push-button Adjustable-height leg |
| 24"-29"h                          |
| Push-button Adjustable-height leg |
| 24"-29"h                          |
| Tapered Fixed-height leg          |
| 29.5"h                            |
| Tapered Fixed-height leg          |
| 29.5"h                            |
|                                   |