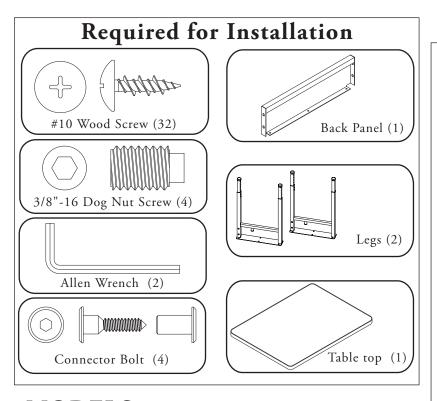

## Planner Student Desk Quick Installation Guide

## **Instructions**

- Step 1 Loosely attach legs and modesty panel with connector bolts. (finger tight)
- Step 2 Flip table over on a smooth, clean surface with the bottom facing up.
- Step 3 Align frame assembly with pilot holes in top and use supplied #10 wood screws to loosely attach frame assembly.
- Step 4 Using supplied Allen Wrench go back and tighten connector bolts.
- Step 5 Tighten #10 wood screws into table.
  Adjust table to desired height using supplied Allen Wrench. Carefully flip the desk over, desk is now ready to be used.