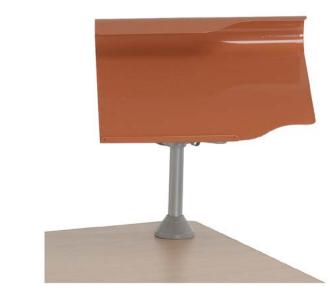

#### OVERVIEW:

The Curled Lectern Model #00480 can be attached to any of our tops using the easy Clamp-On design. The Lectern is fully adjustable in height as well as position, with a full 360° of motion available.

The Lectern is great for holding textbooks and other lecturing materials. A key feature is the Curled surface, which holds your textbook pages open while you sit back and read without having to struggle those pages open.

The Lectern is also great for student presentations. With the versatile arm, the Lectern can be changed from Teacher's use to Student's use in seconds.