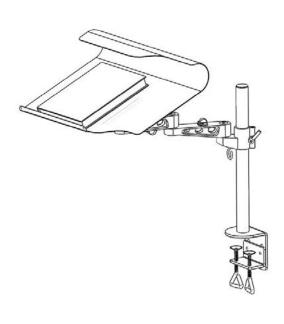

# curl top lectern, clamp on

model #: 00480

curled top lectern, clamp-on attachment

#### OVERVIEW:

The Curled Lectern Model #00480 can be attached to any of our tops using the easy Clamp-On design. The Lectern is fully adjustable in height as well as position, with a full 360° of motion available.

### COMPATIBILITY:

Compatibile with booktruck & cascade riser shelf tops and a wide variety of Smith System desks and

\*curled top lectern, bolt-on attachment shown.