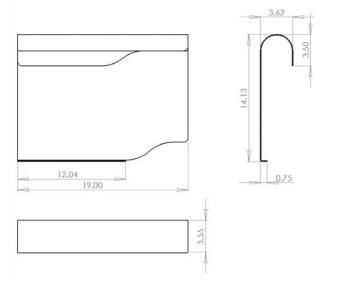

#### **DIMENSIONS & FREIGHT:**

| MODEL# | D"    | W"  | Н" | F.C. | WEIGHT  |
|--------|-------|-----|----|------|---------|
| 00480  | 14.5" | 19" | 4" | 70   | 19 lbs. |