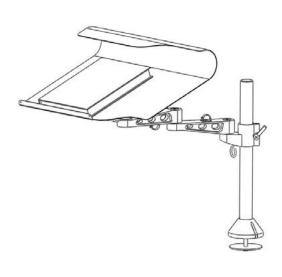

# curl top lectern, bolt on

model #: 00481

curled top lectern, bolt-on attachment

#### **OVERVIEW:**

The Curled Lectern Model #00481 can be attached to any of our tops using the easy Bolt-On design. The Lectern is fully adjustable in height as well as position, with a full  $360^{\circ}$  of motion available.

The Lectern is great for holding textbooks and other lecturing materials. A key feature is the Curled surface, which holds your textbook pages open while you sit back and read without having to struggle those pages open.

The Lectern is also great for student presentations. With the versatile arm, the Lectern can be changed from Teacher's use to Student's use in seconds.