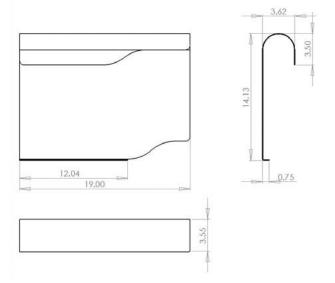

#### **DIMENSIONS & FREIGHT:**

| MODEL# | D"    | W"  | H" | F.C. | WEIGHT  |
|--------|-------|-----|----|------|---------|
| 00481  | 14.5" | 19" | 4" | 70   | 19 lbs. |