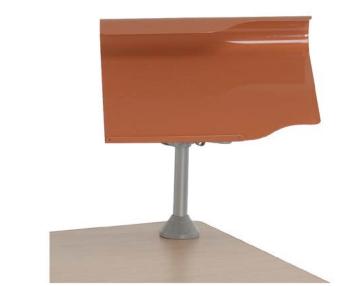

### COMPATIBILITY:

Compatibile with booktruck & cascade riser shelf tops and a wide variety of Smith System desks and

\*curled top lectern, bolt-on attachment shown.

FUCHSIA