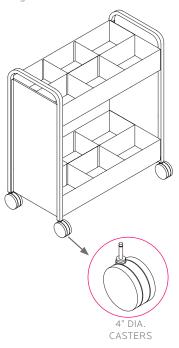

## **OVERVIEW:**

The Everything™ Cart has two levels of double-face bins that can hold almost anything from books to art supplies, gym equipment and student works. They move easily through aisles on soft-tread dual wheel casters that won't shimmy like single wheels.

## MATERIALS:

Units come fully welded and assembled, just pop in the casters and they are ready to go. Everything Cart consists of (2) Frames, (2) End Panels and (2) shelves with 6 bins. The End Panels consist of 20-gauge steel full height panels welded to 1" square 18-gauge steel tubing Frame with formed in handles that radius for added comfort and ease of movement. The Shelves are constructed of 20-gauge steel shelves that are 34" long x 17 3/16" deep on each side and a 6" high back. The shelves sprot a 20 " clearance between shelves and are welded to the frames and end panels of the Book Truck. All Book Trucks feature 4" diameter dual wheel casters with soft tread for quiet operation. Dual wheels have no saddle that may damage surrounding furniture.