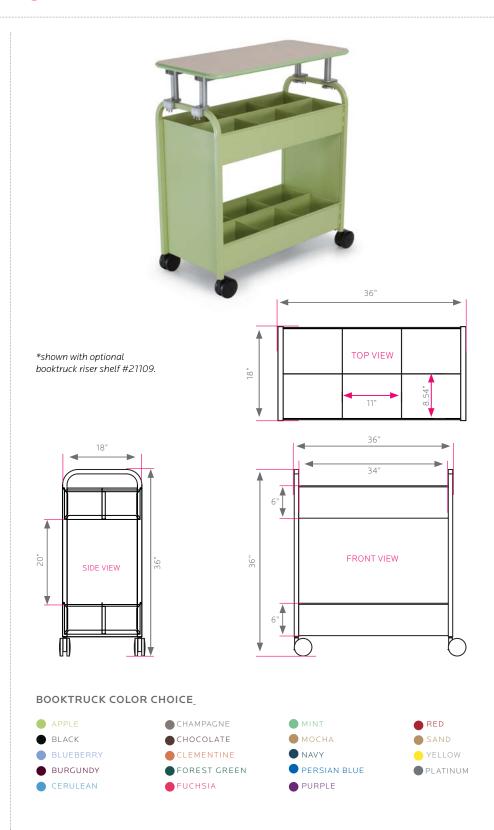

## booktruck, everything cart

model #: 21088

everything cart, 2 shelves w/ 6 bins each

## **DIMENSIONS & FREIGHT:**

| MODEL# | D"  | W"    | H"    | F.C. | WEIGHT  |
|--------|-----|-------|-------|------|---------|
| 21088  | 18" | 36"   | 36"   | 150  | 70 lbs. |
| carton | 19" | 37.5" | 33.5" |      |         |

## **OVERVIEW:**

The Everything™ Cart has two levels of double-face bins that can hold almost anything from books to art supplies, gym equipment and student works. They move easily through aisles on soft-tread dual wheel casters that won't shimmy like single wheels.

## MATERIALS:

Units come fully welded and assembled, just pop in the casters and they are ready to go. Everything Cart consists of (2) Frames, (2) End Panels and (2) shelves with 6 bins. The End Panels consist of 20-gauge steel full height panels welded to 1" square 18-gauge steel tubing Frame with formed in handles that radius for added comfort and ease of movement. The Shelves are constructed of 20-gauge steel shelves that are 34" long x 17 3/16" deep on each side and a 6" high back. The shelves sprot a 20 " clearance between shelves and are welded to the frames and end panels of the Book Truck. All Book Trucks feature 4" diameter dual wheel casters with soft tread for quiet operation. Dual wheels have no saddle that may damage surrounding furniture.