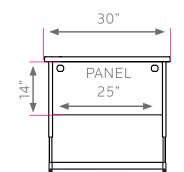

# acrobat student desk

20" x 30" acrobat single-student desk

### **OVERVIEW:**

The strong, stable Acrobat Student Desks can be used seperately or in multiple combinations. It features a built-in wire raceway in the modesty panel for cable management.

The 11/4" thick **WORK SURFACE** consists of a 45 lb. density particle board core with a .030" high-pressure laminated surface and a .020" melamine backer sheet. The edge of the work surface features 3/8" bumper edge molding that is mechanically fastened every 6 to 8 inches to assure a long lasting fit. The top is pre-drilled for ease of installation.

The **MODESTY PANEL** is made from 18-gauge steel and features a built in raceway and cable ports in the upper corners. The panel connects to the worksurface and legs. Acrobat workstations can go mobile with optional dual-wheel casters: