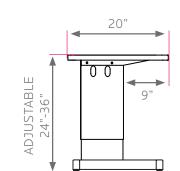

#### DIMENSIONS + FREIGHT:

| MODEL # | D"     | W"    | H"        | F.C. | CUBE | WEIGHT  |
|---------|--------|-------|-----------|------|------|---------|
| 26280   | 20"    | 30"   | 24" - 36" | 70   | 2.6  | 77 lbs. |
| carton  | 25.13" | 33.3" | 3"        |      |      |         |

The *LEGS* are telescoping which allows height adjustment from 24" to 36" high. The legs are 1 5/8"W x 10"D double wall panel constructed of 12, 14 and 18-gauge steel with rounded edges. Cable ports in the upper leg create networking options from station to station and in the lower leg cable ports provide routing to the floor. The *BASE* is 16-gauge steel tube 13/4" x 2" nylon caps protect the feet. The legs also have 1" adjusting leveling glides.