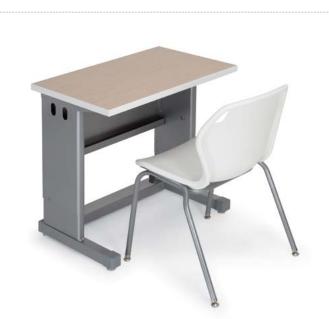

# acrobat student desk

20" x 30" acrobat single-student desk

### **OVERVIEW:**

The strong, stable Acrobat Student Desks can be used seperately or in multiple combinations. It features a built-in wire raceway in the modesty panel for cable management.

The 11/4" thick **WORK SURFACE** consists of a 45 lb. density particle board core with a .030" high-pressure laminated surface and a .020" melamine backer sheet. The edge of the work surface features 3/8" bumper edge molding that is mechanically fastened every 6 to 8 inches to assure a long lasting fit. The top is pre-drilled for ease of installation.

The *LEGS* are telescoping which allows height adjustment from 24" to 36" high. The legs are 1 5/8"W x 10"D double wall panel constructed of 12, 14 and 18-gauge steel with rounded edges. Cable ports in the upper leg create networking options from station to station and in the lower leg cable ports provide routing to the floor. The *BASE* is 16-gauge steel tube 13/4" x 2" nylon caps protect the feet. The legs also have 1" adjusting leveling glides.

The **MODESTY PANEL** is made from 18-gauge steel and features a built in raceway and cable ports in the upper corners. The panel connects to the worksurface and legs. Acrobat workstations can go mobile with optional dual-wheel casters: