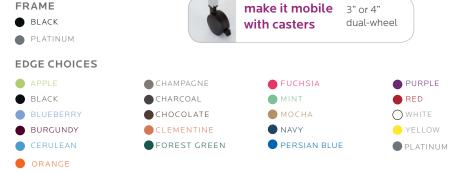

The **MODESTY PANEL** is made from 18-gauge steel and features a built in raceway and cable ports in the upper corners. The panel connects to the worksurface and legs. Acrobat workstations can go mobile with optional dual-wheel casters:

Model #17576 = 3" diameter Model #17554 = 4" diameter