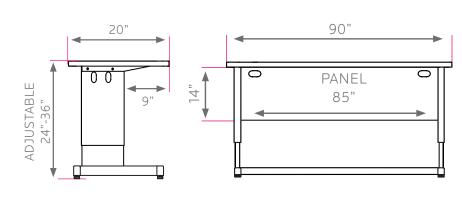

#### **DIMENSIONS + FREIGHT:**

| MODEL# | D"     | W"    | Н"        | F.C. | CUBE | WEIGHT   |
|--------|--------|-------|-----------|------|------|----------|
| 26285  | 20"    | 90"   | 24" - 36" | 70   | 6.4  | 130 lbs. |
| carton | 25.13" | 93.3" | 3"        |      |      |          |

The *LEGS* are telescoping which allows height adjustment from 24" to 36" high. The legs are 1 5/8"W x 10"D double wall panel constructed of 12, 14 and 18-gauge steel with rounded edges. Cable ports in the upper leg create networking options from station to station and in the lower leg cable ports provide routing to the floor. The *BASE* is 16-gauge steel tube 13/4" x 2" nylon caps protect the feet. The legs also have 1" adjusting leveling glides.

The **MODESTY PANEL** is made from 18-gauge steel and features a built in raceway and cable ports in the upper corners. The panel connects to the worksurface and legs. Acrobat workstations can go mobile with optional dual-wheel casters: