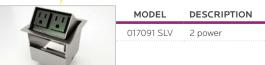

## ADD POWER

**Model 26285.** Shown in Pewter Mesh with White edge and Platinum frame. Shown with optional Flavors Stack Chair in Persian Blue, Model 11849.