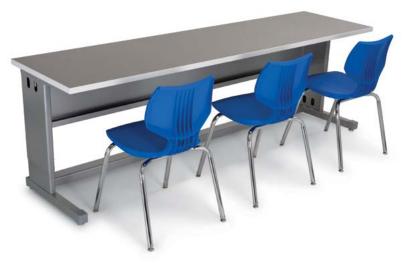

# acrobat student desk

model #: 26285

20" x 90" acrobat three-student desk

## ADD POWER

**Model 26285.** Shown in Pewter Mesh with White edge and Platinum frame. Shown with optional Flavors Stack Chair in Persian Blue, Model 11849.