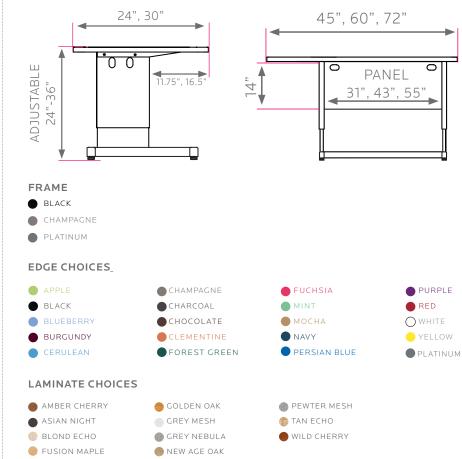

## DIMENSIONS + FREIGHT:

| MODEL # | D"     | W"    | Η"        | F.C. | CUBE | WEIGHT   |
|---------|--------|-------|-----------|------|------|----------|
| 26512   | 30"    | 45"   | 24" - 36" | 70   | 5.0  | 99 lbs.  |
| carton  | 31.13" | 51.3" | 3.13"     |      |      |          |
| 26515   | 24"    | 45"   | 24" - 36" | 70   | 4.8  | 92 lbs.  |
| carton  | 25.13" | 51.3" | 3.13"     |      |      |          |
| 26516   | 30"    | 60"   | 24" - 36" | 70   | 6.3  | 115 lbs. |
| carton  | 31.13" | 63"   | 3.13"     |      |      |          |
| 26522   | 30"    | 72"   | 24" - 36" | 70   | 7.3  | 129 lbs. |
| carton  | 31.13" | 75.3" | 3.13"     |      |      |          |

### MATERIALS:

The 11/4" thick **WORK SURFACE** consists of a 45 lb. density particle board core with a .030" high-pressure laminated surface and a .020" melamine backer sheet. The edge of the work surface features 3/8" bumper edge molding that is mechanically fastened every 6 to 8 inches to assure a long lasting fit. The top is pre-drilled for ease of installation.

The *LEGS* are telescoping which allows height adjustment from 24" to 36" high. The legs are 1 5/8"W x 10"D double wall panel constructed of 12, 14 and 18-gauge steel with rounded edges. Cable ports in the upper leg create networking options from station to station and in the lower leg cable ports provide routing to the floor. The *BASE* is 16-gauge steel tube 13/4" x 2" nylon caps protect the feet. The legs also have 1" adjusting leveling glides.