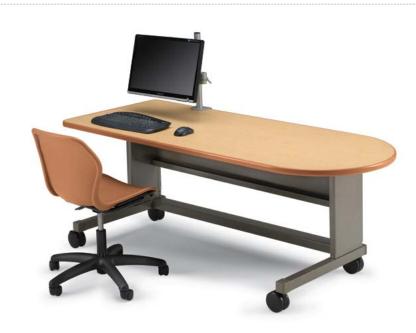

# acrobat 'bullet' workstations

model #: 26512, 26515, 26516, 26522

acrobat 'bullet' workstations

#### **OVERVIEW:**

The strong, stable Acrobat Workstations can be used seperately or in multiple combinations. It features a built-in wire raceway in the modesty panel for cable management.

The *LEGS* are telescoping which allows height adjustment from 24" to 36" high. The legs are 1 5/8"W x 10"D double wall panel constructed of 12, 14 and 18-gauge steel with rounded edges. Cable ports in the upper leg create networking options from station to station and in the lower leg cable ports provide routing to the floor. The *BASE* is 16-gauge steel tube 13/4" x 2" nylon caps protect the feet. The legs also have 1" adjusting leveling glides.

The **MODESTY PANEL** is made from 18-gauge steel and features a built in raceway and cable ports in the upper corners. The panel connects to the worksurface and legs. Acrobat workstations can go mobile with optional 2.5" or 4" dual wheel casters.