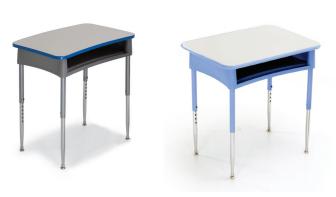

#### 01475 - RECTANGULAR LAMINATED TOP:

Measuring 20"d x 27"w x 3/4", 11.2 lb. Work surface is a 3/4" particle board core with a 0.030" high pressure laminated surface and a 0.020" melamine backer sheet. The edge of the work surface features bumper edge that is fastened every 6"-8" to ensure a long lasting fit.

### 01476 - WAVE LAMINATED TOP:

The wave top offers a more ergonomic version of option #1 featuring a curve at the front for a stylish look and easy ingress to the desk.

The **SUPPORT FRAME** with integral bookbox is made of polypropylene, making it very light (4 lb.), with color throughout and a distinct texture. The frame is fastened to the top and completely positions and secures the adjustable legs. The inside of the bookbox is spacious having inside dimensions of 14.5"d, 20"w and 4" high. The pencil trough at the front is a generous width at 1.4".

The **ADJUSTABLE LEGS** are 1 3/16" in diameter made from 18 gauge steel and allows the desk to adjust from 23"-32" in height. Each leg has a 1 inch leveling glide. These legs are installer-friendly, requiring no drill or fasteners to attach them to the frame. The Elemental manages to give you maximum storage space in a very compact footprint. The Elemental rewards you with simplicity, durability and it's aesthetic appeal.