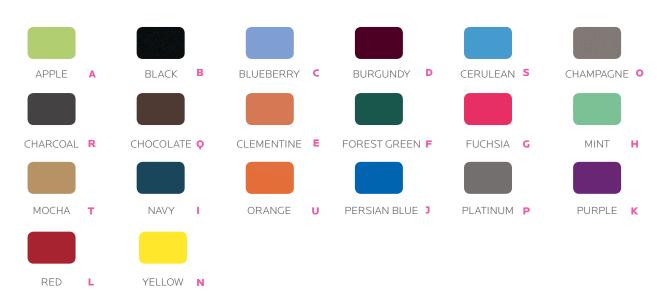

"  | W"  | H"        | F.C. | CUBE | WEIGHT  |
|--------------------|------------------------|-----|-----|-----------|------|------|---------|
| 01475<br>rectangle | laminated<br>rectangle | 20" | 27" | 23" - 32" | 85   | 1.3  | 26 lbs. |
| 01476<br>wave top  | laminated<br>wave top  | 20" | 27" | 23" - 32" | 85   | 1.3  | 26 lbs. |



01475



01476







# Elemental Bookbox + Leg Set Color Options



# **Standard Laminate Options**

# Want to specify a different laminate?

No problem. If you have 20 or more tops of the same color -60 or -38 there is no upcharge. Have 20 or less? We can quote for you with the Wilsonart code and – finish style. We can specify other laminates – call to inquire and get a quote.



## **Suggested Standard Laminates:**





# **Standard Edge Color Options**