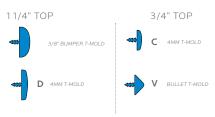

### **ELEMENTAL TOP & EDGE PROFILE**

#### 01475 - RECTANGULAR LAMINATED TOP:

Measuring 20"d x 27"w x 3/4", 11.2 lb. Work surface is a 3/4" particle board core with a 0.030" high pressure laminated surface and a 0.020" melamine backer sheet. The edge of the work surface features bumper edge that is fastened every 6"-8" to ensure a long lasting fit.

### 01476 - WAVE LAMINATED TOP:

The wave top offers a more ergonomic version of option #1 featuring a curve at the front for a stylish look and easy ingress to the desk.

The **SUPPORT FRAME** with integral bookbox is made of polypropylene, making it very light (4 lb.), with color throughout and a distinct texture. The frame is fastened to the top and completely positions and secures the adjustable legs. The inside of the bookbox is spacious having inside dimensions of 14.5"d, 20"w and 4" high. The pencil trough at the front is a generous width at 1.4".