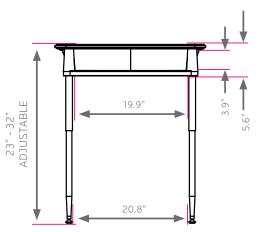

The **ADJUSTABLE LEGS** are 1 3/16" in diameter made from 18 gauge steel and allows the desk to adjust from 23"-32" in height. Each leg has a 1 inch leveling glide. These legs are installer-friendly, requiring no drill or fasteners to attach them to the frame. The Elemental manages to give you maximum storage space in a very compact footprint. The Elemental rewards you with simplicity, durability and it's aesthetic appeal.

#### **DIMENSIONS + FREIGHT:**

| MODEL#             | DESCRIPTION            | D"  | W"  | H"        | F.C. | CUBE | WEIGHT  |
|--------------------|------------------------|-----|-----|-----------|------|------|---------|
| 01475<br>rectangle | laminated<br>rectangle | 20" | 27" | 23" - 32" | 85   | 1.3  | 26 lbs. |
| 01476<br>wave top  | laminated<br>wave top  | 20" | 27" | 23" - 32" | 85   | 1.3  | 26 lbs. |