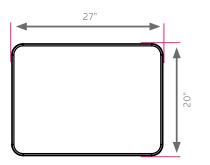

#### 01475 - RECTANGULAR LAMINATED TOP:

Measuring 20"d x 27"w x 3/4", 11.2 lb. Work surface is a 3/4" particle board core with a 0.030" high pressure laminated surface and a 0.020" melamine backer sheet. The edge of the work surface features bumper edge that is fastened every 6"-8" to ensure a long lasting fit.

#### **DIMENSIONS + FREIGHT:**

| MODEL#             | DESCRIPTION            | D"  | W"  | H"        | F.C. | CUBE | WEIGHT  |
|--------------------|------------------------|-----|-----|-----------|------|------|---------|
| 01475<br>rectangle | laminated<br>rectangle | 20" | 27" | 23" - 32" | 85   | 1.3  | 26 lbs. |
| 01476<br>wave top  | laminated<br>wave top  | 20" | 27" | 23" - 32" | 85   | 1.3  | 26 lbs. |