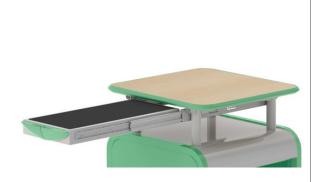

#### OVERVIEW:

The optional Cascade™ laptop shelf, Model 17670 is a great add-on to any Cascade™ unit equipped with a riser shelf. Easily access the shelf by pulling the handles and revealing 20 inches of travel outward.

When not in use, the track allows the laptop shelf to tuck under the riser shelf. When the shelf is needed, the extendable brackets allow the shelf to have 20 inches of usable work surface.