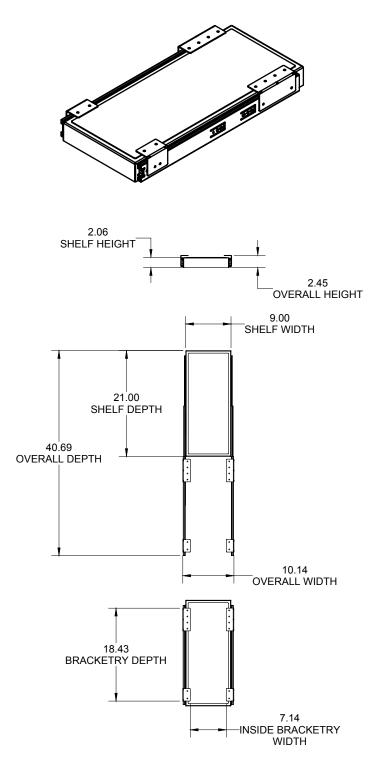

#### MATERIALS:

The shelf is made from 18-gauge steel and mounts to the underside of the Cascade<sup>™</sup> riser shelf. Mounting is secured with four attachd 14-gauge steel, chrome plated brackets. The Shelf has a closed-cell foam pad surface, providing a soft resting place for a laptop. Also this foam pad surface will not absorb water.

When not in use, the track allows the laptop shelf to tuck under the riser shelf. When the shelf is needed, the extendable brackets allow the shelf to have 20 inches of usable work surface.

### Model 17670 Frame