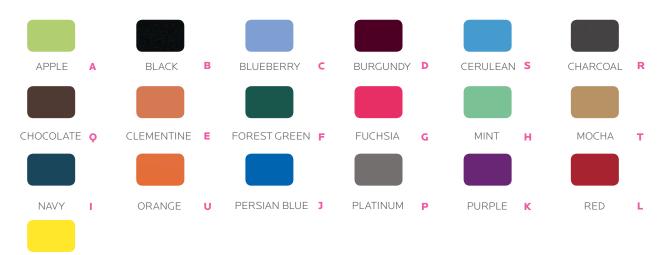

nal Cascade™ laptop shelf, Model 17670 is a great add-on to any Cascade™ unit equipped with a riser shelf. Easily access the shelf by pulling the handles and revealing 20 inches of travel outward.

#### MATERIALS:

The shelf is made from 18-gauge steel and mounts to the underside of the Cascade<sup>™</sup> riser shelf. Mounting is secured with four attachd 14-gauge steel, chrome plated brackets. The Shelf has a closed-cell foam pad surface, providing a soft resting place for a laptop. Also this foam pad surface will not absorb water.

When not in use, the track allows the laptop shelf to tuck under the riser shelf. When the shelf is needed, the extendable brackets allow the shelf to have 20 inches of usable work surface.





### Model 17670 Frame



## Model 17670 'handle' Color Options



YELLOW N