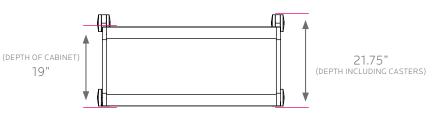

#### DIMENSIONS + FREIGHT:

| MODEL#      |                | D"  | W"  | Н"    | F.C. | WEIGHT   |
|-------------|----------------|-----|-----|-------|------|----------|
| R10000120P_ | right wardrobe | 19" | 43" | 61.4" | 100  | 170 lbs. |
| L10000120P_ | left wardrobe  | 19" | 43" | 61.4" | 100  | 202 lbs. |
|             | carton         | 22" | 45" | 64"   | 100  | 40 lbs.  |