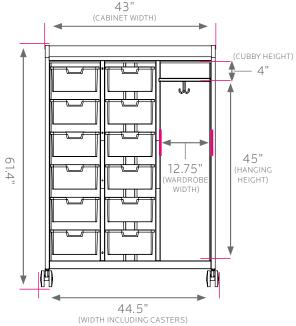

#### DIMENSIONS + FREIGHT:

| MODEL#      |                | D"  | W"  | Н"    | F.C. | WEIGHT   |
|-------------|----------------|-----|-----|-------|------|----------|
| R10000120P_ | right wardrobe | 19" | 43" | 61.4" | 100  | 170 lbs. |
| L10000120P_ | left wardrobe  | 19" | 43" | 61.4" | 100  | 202 lbs. |
|             | carton         | 22" | 45" | 64"   | 100  | 40 lbs.  |

#### **OVERVIEW:**

The Cascade series provides storage for a wide variety of items. The Mega-Tower is a large width, tall height cabinet in the Cascade grouping, measuring in at 61-3/8" tall, 43" wide and 19" deep.

Model R10000120P\_ / L10000120P\_ comes equipped with a quantity of 12 6" (SW) Totes as well as a coat hanger and a 4" tall shelf.

Due to the Cascade Tower's height, *riser shelves are not available on Cascade Mini Tower, Mid Tower or Mega Tower.* 