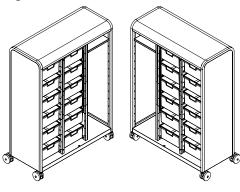

Model R10000120P\_ (right side wardrobe)

Model L10000120P\_ (left side wardrobe)

Model R10024000PE shown, (x24 3" SW totes).