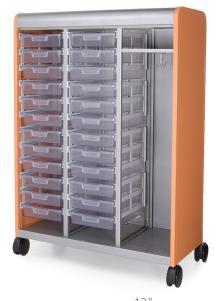

Model R10000120P\_ / L10000120P\_ comes equipped with a quantity of 12 6" (SW) Totes as well as a coat hanger and a 4" tall shelf.

Due to the Cascade Tower's height, *riser shelves are not available on Cascade Mini Tower, Mid Tower or Mega Tower.* 