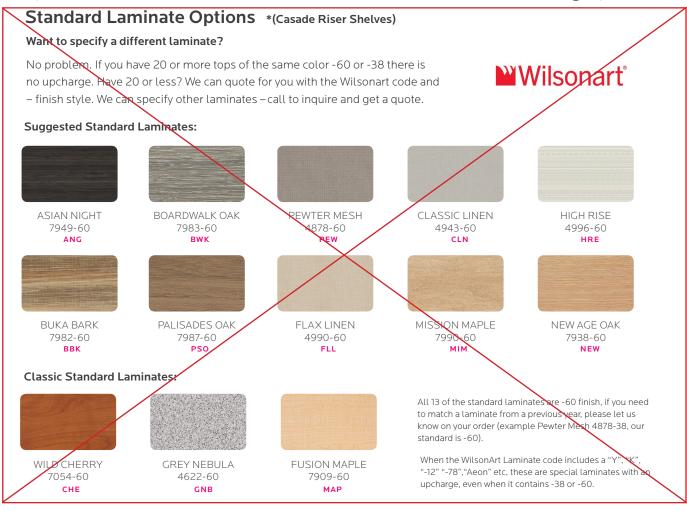

e screw fasteners. The Rear Panel is 18-gauge steel reinforced with up to three vertical hat channels. Two grommet holes (a lower and upper) are punched for convenient wire management and electronic storage. Casters are 5" in diameter, with 2 locking. Optional glides are 3/8" threaded stem.

Model R10000120P\_ / L10000120P\_ comes equipped with a quantity of 12 6" (SW) Totes as well as a coat hanger and a 4" tall shelf.

Due to the Cascade Tower's height, *riser shelves are not available on Cascade Mini Tower, Mid Tower or Mega Tower.* 



Model R10000120P\_ (right side wardrobe)

Model L10000120P\_ (left side wardrobe)





Model R10024000PE shown, (x24 3" SW totes).





### **Cascade Frame**



**PLATINUM** 

## \*(Casade Riser Shelves not available on Cascade 'Towers' due to height).



## **Cascade End Panel Color Options**