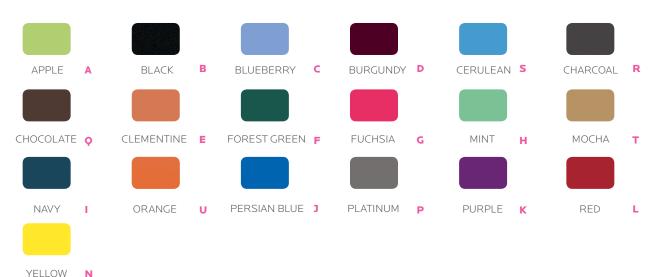

uge steel reinforced with up to three vertical hat channels. Two grommet holes (a lower and upper) are punched for convenient wire management and electronic storage. Casters are 5" in diameter, with 2 locking. Optional glides are 3/8" threaded stem.

Model R10000120P\_ / L10000120P\_ comes equipped with a quantity of 12 6" (SW) Totes as well as a coat hanger and a 4" tall shelf.

Due to the Cascade Tower's height, *riser shelves are not available on Cascade Mini Tower, Mid Tower or Mega Tower.* 



Model R10000120P\_ (right side wardrobe)

Model L10000120P\_ (left side wardrobe)





Model R10024000PE shown, (x24 3" SW totes).





### **Cascade Frame**



**PLATINUM** 

## \*(Casade Riser Shelves not available on Cascade 'Towers' due to height).



## **Cascade End Panel Color Options**