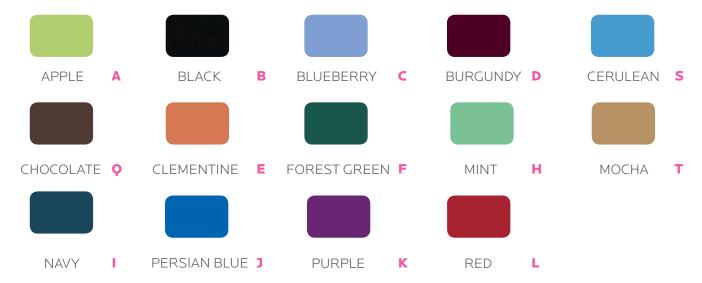

### **OVERVIEW:**

The Chat Scooter is a spin off of the Chat Chair, that provides a quick moving, reconfigurable relaxed collaborative learning environment. With a front bar handle, student's can lift the front of the scooter, while literally 'scooting' into a new position. The Chat Scooter offers excellent flexibility: integrated casters provide easy mobility. (Chat Scooter's do not gang together like the Chat Chair). Available in 14 colors with nylon or felt glides

6

Seat Color

See Shell Color Chart Choose 1 Letter

Back Type **P** = Poly

Back Color See Shell Color Chart

Choose 1 Letter

9 Screen

0 = No Screen

## **Chat Scooter Shell Color Options**