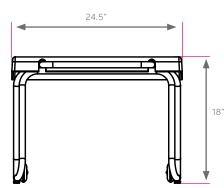

#### **DIMENSIONS + FREIGHT:**

| MODEL #                   | D"    | W"    | H"  | F.C. | CUBE | WEIGHT  |
|---------------------------|-------|-------|-----|------|------|---------|
| CH31_P_P_0<br>nylon glide | 24"   | 24.5" | 18" | 125  |      | 18 lbs. |
| CH41_P_P_0<br>felt glide  | 24"   | 24.5" | 18" | 125  |      | 18 lbs. |
| carton                    | 31.5" | 26"   | 40" |      |      |         |