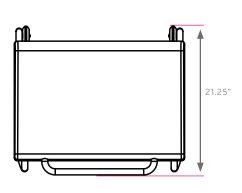

#### **DIMENSIONS + FREIGHT:**

| MODEL #                   | D"    | W"    | H"  | F.C. | CUBE | WEIGHT  |
|---------------------------|-------|-------|-----|------|------|---------|
| CH31_P_P_0<br>nylon glide | 24"   | 24.5" | 18" | 125  |      | 18 lbs. |
| CH41_P_P_0<br>felt glide  | 24"   | 24.5" | 18" | 125  |      | 18 lbs. |
| carton                    | 31.5" | 26"   | 40" |      |      |         |