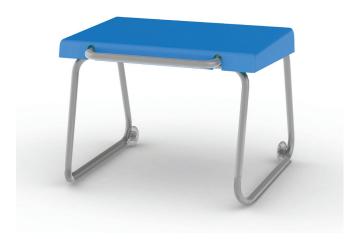

### **OVERVIEW:**

The Chat Scooter is a spin off of the Chat Chair, that provides a quick moving, reconfigurable relaxed collaborative learning environment. With a front bar handle, student's can lift the front of the scooter, while literally 'scooting' into a new position. The Chat Scooter offers excellent flexibility: integrated casters provide easy mobility. (Chat Scooter's do not gang together like the Chat Chair). Available in 14 colors with nylon or felt glides

The **SEAT** is constructed of polypropylene. The welded frame is formed from 16 gauge steel and is available in a Platinum powdercoat finish. The 2.75" casters have a full bearing center for long lasting strength and ease of movement.

1 = Screen

10

Power 0 = No Power

model #: CH31PJPJ00

Chat Scooter, nylon glides, Poly seat in Persian Blue.