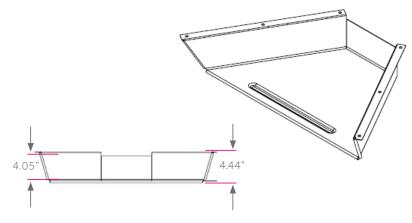

All welded **18-gauge steel** construction provides sturdy support for books and supplies under the work surface. The solid steel box attaches with 4 screws on the underside of applicable Smith System $^{\text{TM}}$  student desks.

## **DIMENSIONS:**

| MODEL# | D"  | W"  | H" | F.C.                      | CUBE | WEIGHT |
|--------|-----|-----|----|---------------------------|------|--------|
| 17015  | 13" | 22" | 4" | 70                        | 0.5  | 6 lbs. |
| carton | 22" | 22" | 9" | shipping weight<br>8 lbs. |      |        |