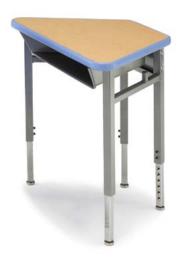

## solid steel bookbox

model #: 17015

**Huddle-6** Student Desk, Model 01265. Shown with optional Steel Bookbox, Model #17015

## **OVERVIEW:**

The Smith System solid steel bookbox is an easy way to add storage space for books, supplies, even laptops, to many student desks. The bookbox is available in a durable black or platinum powder coat paint finish.

All welded **18-gauge steel** construction provides sturdy support for books and supplies under the work surface. The solid steel box attaches with 4 screws on the underside of applicable Smith System $^{\text{TM}}$  student desks.