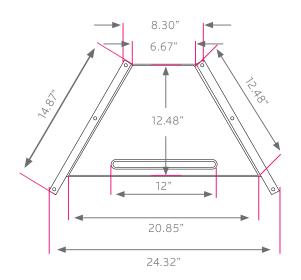

## **DIMENSIONS:**

| MODEL# | D"  | W"  | H" | F.C.                      | CUBE | WEIGHT |
|--------|-----|-----|----|---------------------------|------|--------|
| 17015  | 13" | 22" | 4" | 70                        | 0.5  | 6 lbs. |
| carton | 22" | 22" | 9" | shipping weight<br>8 lbs. |      |        |