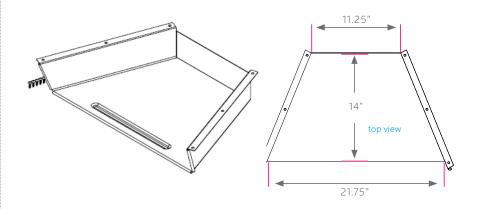

All welded **18-gauge steel** construction provides sturdy support for books and supplies under the work surface. The solid steel box attaches with 4 screws on the underside of applicable Smith  $System^{\scriptscriptstyle{\top\!\!\!\!M}}\,student\,desks.$ 

### **DIMENSIONS:**

| MODEL# | D"    | W"     | H"    | F.C.                      | CUBE | WEIGHT |
|--------|-------|--------|-------|---------------------------|------|--------|
| 17016  | 14"   | 25"    | 4.25" | 70                        | 0.5  | 6 lbs. |
| carton | 20.5" | 27.75" | 7"    | shipping weight<br>8 lbs. |      |        |