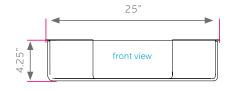

### **DIMENSIONS:**

| MODEL# | D"    | W"     | H"    | F.C.                      | CUBE | WEIGHT |
|--------|-------|--------|-------|---------------------------|------|--------|
| 17016  | 14"   | 25"    | 4.25" | 70                        | 0.5  | 6 lbs. |
| carton | 20.5" | 27.75" | 7"    | shipping weight<br>8 lbs. |      |        |