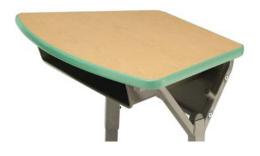

# solid steel bookbox

model #: 17016

Arc-8 Student Desk, Model 01351. Shown with optional Steel Bookbox, Model #17016

## **OVERVIEW:**

The Smith System solid steel bookbox is an easy way to add storage space for books, supplies, even laptops, to many student desks. The bookbox is available in a durable black or platinum powder coat paint finish.

All welded **18-gauge steel** construction provides sturdy support for books and supplies under the work surface. The solid steel box attaches with 4 screws on the underside of applicable Smith  $System^{\scriptscriptstyle{\top\!\!\!\!M}}\,student\,desks.$ 