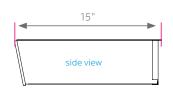

### **DIMENSIONS:**

| MODEL# | D"    | W"     | H"    | F.C.                      | CUBE | WEIGHT |
|--------|-------|--------|-------|---------------------------|------|--------|
| 17016  | 14"   | 25"    | 4.25" | 70                        | 0.5  | 6 lbs. |
| carton | 20.5" | 27.75" | 7"    | shipping weight<br>8 lbs. |      |        |