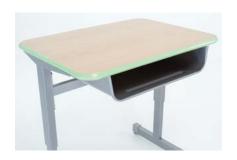

## **OVERVIEW:**

The Smith System solid steel bookbox is an easy way to add storage space for books, supplies, even laptops, to many student desks. The bookbox is available in a durable black or platinum powder coat paint finish.

All welded **20-gauge steel** construction provides sturdy support for books and supplies under the work surface. The solid steel box attaches with 4 screws on the underside of applicable Smith System<sup>™</sup> student desks.