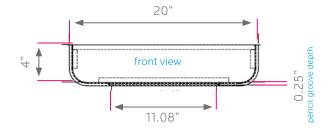

## DIMENSIONS:

| MODEL # | D"  | W"    | Η"   | F.C.                      | CUBE | WEIGHT |
|---------|-----|-------|------|---------------------------|------|--------|
| 17190   | 15" | 20.5" | 3.5" | 70                        | 3.0  | 8 lbs. |
| carton  | 22" | 22"   | 9"   | shipping weight<br>8 lbs. |      |        |