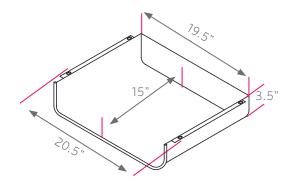

## DIMENSIONS:

| MODEL # | D"  | W"    | Η"   | F.C.                      | CUBE | WEIGHT |
|---------|-----|-------|------|---------------------------|------|--------|
| 17190   | 15" | 20.5" | 3.5" | 70                        | 3.0  | 8 lbs. |
| carton  | 22" | 22"   | 9"   | shipping weight<br>8 lbs. |      |        |