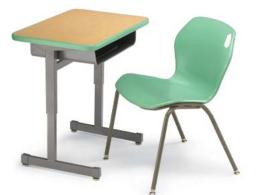

## model #: 17190

Silhouette Desk, Model 01650. Shown with optional Steel Bookbox, Model 17190.

## **OVERVIEW:**

The Smith System solid steel bookbox is an easy way to add storage space for books, supplies, even laptops, to many student desks. The bookbox is available in a durable black or platinum powder coat paint finish.