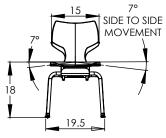

## **DIMENSIONS:**

\*UPS ELIGIBLE

| MODEL# | SHELL (H") | D"    | W"    | Н"  | F.C. | CUBE | WEIGHT  | WEIGHT<br>LIMIT | GRADE<br>RANGE |
|--------|------------|-------|-------|-----|------|------|---------|-----------------|----------------|
| 11851  | A (18")    | 20.5" | 19.5" | 18" | 125  | 2.0  | 15 lbs. | 75-250 lbs.     | 5th Grade -up  |
| 11852  | B (16")    | 18"   | 18"   | 16" | 125  | 1.2  | 14 lbs. | 58-74 lbs.      | Grades 3 to 5  |
| 11853  | B (14")    | 17"   | 17.5" | 14" | 125  | 1.2  | 14 lbs. | 45-57 lbs.      | K thru Grade 3 |