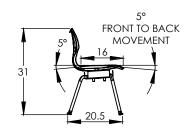

## **DIMENSIONS:**

\*UPS ELIGIBLE

| MODEL# | SHELL (H") | D"    | W"    | Н"  | F.C. | CUBE | WEIGHT  | WEIGHT<br>LIMIT | GRADE<br>RANGE |
|--------|------------|-------|-------|-----|------|------|---------|-----------------|----------------|
| 11851  | A (18")    | 20.5" | 19.5" | 18" | 125  | 2.0  | 15 lbs. | 75-250 lbs.     | 5th Grade -up  |
| 11852  | B (16")    | 18"   | 18"   | 16" | 125  | 1.2  | 14 lbs. | 58-74 lbs.      | Grades 3 to 5  |
| 11853  | B (14")    | 17"   | 17.5" | 14" | 125  | 1.2  | 14 lbs. | 45-57 lbs.      | K thru Grade 3 |