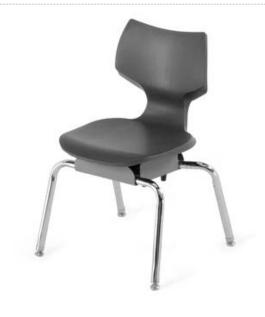

## flavors noodle chair

model #: 11851, 11852, 11853

## **OVERVIEW:**

The Flavors Noodle Chair is designed to help the student concentrate and move. It has a patented suspension that allows it to move with - not resist - the student. It provides all the benefits of sitting on a large ball, but with the added advantages of more stability and back support. The Noodle Chair is perfectly suited for fidgety students.

The **SHELL** is 100% virgin polypropylene material with a shallow seat pan allowing four-position seating for infinite seating styles. The shell rests on a patented suspension, allowing the seat pan to tilt slightly in all directions. The back supplies rigid support while being specifically designed with added flexibility that adapts to individual requirements and supplies long lasting comfort.

The **FRAME** is constructed of strong 1" x 18-gauge tubing that is chrome plated for long lasting, durable finish is capped off with our durable nylon base swivel glides (steel and felt also available). The shell is attached to 12-gauge brackets via a metal to metal steel riveted connection and includes an integrated handle molded in for easy pick-up and moving of the chair.