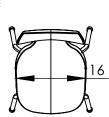

## **DIMENSIONS:**

\*UPS ELIGIBLE

| MODEL# | SHELL (H") | D"    | W"    | Н"  | F.C. | CUBE | WEIGHT  | WEIGHT<br>LIMIT | GRADE<br>RANGE |
|--------|------------|-------|-------|-----|------|------|---------|-----------------|----------------|
| 11851  | A (18")    | 20.5" | 19.5" | 18" | 125  | 2.0  | 15 lbs. | 75-250 lbs.     | 5th Grade -up  |
| 11852  | B (16")    | 18"   | 18"   | 16" | 125  | 1.2  | 14 lbs. | 58-74 lbs.      | Grades 3 to 5  |
| 11853  | B (14")    | 17"   | 17.5" | 14" | 125  | 1.2  | 14 lbs. | 45-57 lbs.      | K thru Grade 3 |