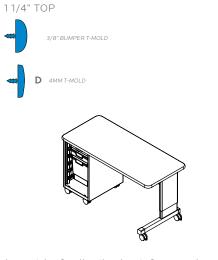

The 11/4" thick WORK SURFACE consists of a 45 lb. density particle board core with a .030" high-pressure laminated surface and a .020" melamine backer sheet. The edge of the work surface features a bumper edge molding (choices listed below) that is mechanically fastened every 6 to 8 inches to assure a long lasting fit.

### CASCADE TEACHER TOP & EDGE PROFILE