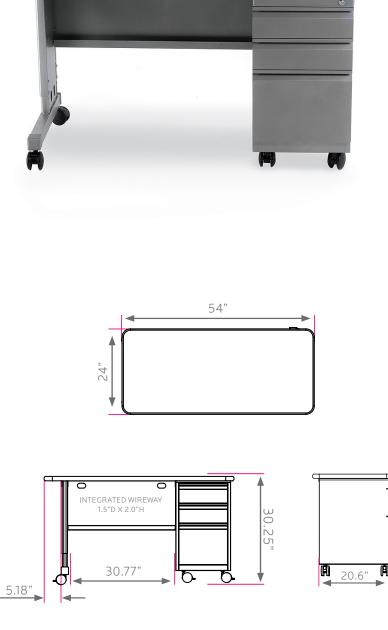

#### **DIMENSIONS + FREIGHT:**

| MODEL #   | D"  | W"  | Η"     | F.C.                        | CUBE | WEIGHT   |
|-----------|-----|-----|--------|-----------------------------|------|----------|
| 26159     | 24" | 54" | 30.25" | 70                          |      | 142 lbs. |
| carton #1 | 25" | 63" | 3"     | shipping weight<br>202 lbs. |      |          |
| carton #2 | 26" | 21" | 32"    |                             |      |          |

The **PEDESTAL** is constructed of fully welded 20 gauge steel components and comes standard with 3" plate casters. Each plate caster takes 4 machine screws to fasten to the ped. The single **BOX-BOX-FILE PEDESTAL** has drawers on ball bearing slides and a lock for security. The leg is  $15/8" \times 10"$  double wall panel of 12-,14- and 18-gauge steel with rounded edges and a 16-gauge steel tube 13/4" $\times 2"$  base. The 18-gauge steel modesty panel is mechanically fastened to the pedestals and to the laminated top.