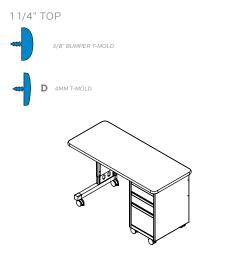

The 11/4" thick **WORK SURFACE** consists of a 45 lb. density particle board core with a .030" high-pressure laminated surface and a .020" melamine backer sheet. The edge of the work surface features a bumper edge molding (choices listed below) that is mechanically fastened every 6 to 8 inches to assure a long lasting fit.

#### CASCADE TEACHER TOP & EDGE PROFILE

**SMITH**SYSTEM<sup>®</sup>

### model #: 26159