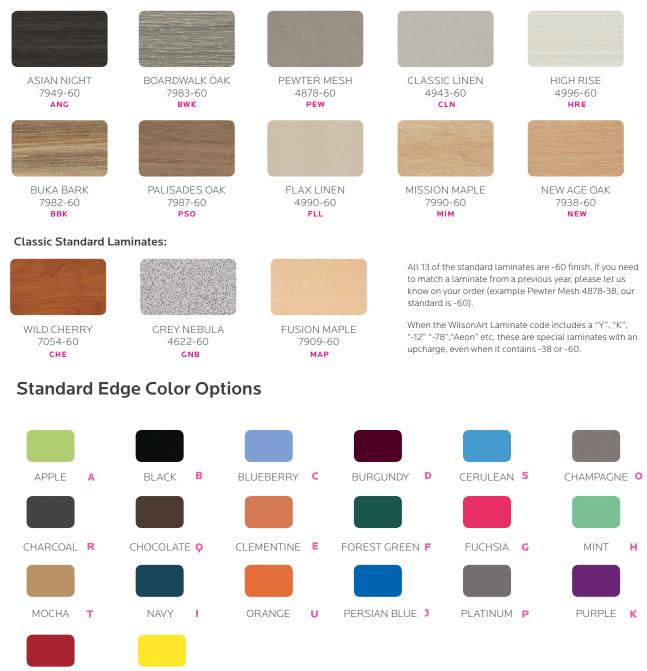

### **Standard Laminate Options**

### Want to specify a different laminate?

No problem. If you have 20 or more tops of the same color -60 or -38 there is no upcharge. Have 20 or less? We can quote for you with the Wilsonart code and – finish style. We can specify other laminates – call to inquire and get a quote.

### Suggested Standard Laminates:

RED

L

YELLOW N