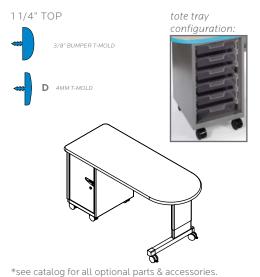

The 11/4" thick **WORK SURFACE** consists of a 45 lb. density particle board core with a .030" high-pressure laminated surface and a .020" melamine backer sheet. The edge of the work surface features a bumper edge molding (choices listed below) that is mechanically fastened every 6 to 8 inches to assure a long lasting fit.

The **PEDESTAL** is constructed of fully welded 20 gauge steel components and comes standard with 3" plate casters. Each plate caster takes 4 machine screws to fasten to the ped. The **TOTE PEDESTAL** is configured with (6) 3" translucent totes. The Tote Pedestal also features a locking door for security. The leg is 1 5/8" x 10" double wall panel of 12-,14- and 18-gauge steel with rounded edges and a 16-gauge steel tube 1 3/4" x 2" base. The modesty panel is mechanically fastened to the pedestals and to the laminated top.

#### CASCADE TEACHER TOP & EDGE PROFILE