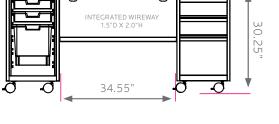

#### **DIMENSIONS + FREIGHT:**

| MODEL#    | D"    | W"    | H"     | F.C.                               | CUBE | WEIGHT   |
|-----------|-------|-------|--------|------------------------------------|------|----------|
| 26173     | 24"   | 67"   | 30.25" | 70                                 |      | 173 lbs. |
| carton #1 | 31"   | 75"   | 3"     | <b>shipping weight</b><br>233 lbs. |      |          |
| carton #2 | 16.5" | 21.5" | 27"    |                                    |      |          |
| carton #3 | 26"   | 21"   | 32"    |                                    |      |          |