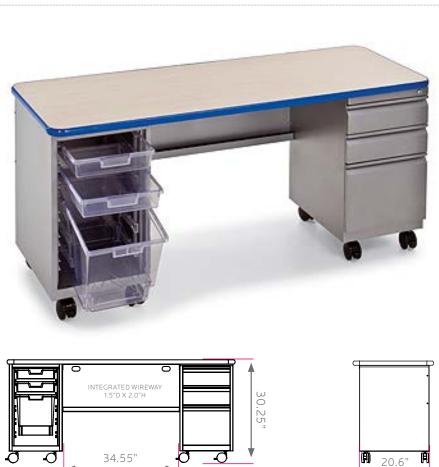

# cascade teacher desk

model #: 26173

rectangle, open cabinet + box-box-file

## **OVERVIEW:**

The Cascade Teacher Desk offers a stable, mobile and versatile workspace with integrated wireway and modesty panel plus the unique capabilities of Cascade storage. It offers a scalable solution for organization, storage and distribution of learning materials.

The 11/4" thick WORK SURFACE consists of a 45 lb. density particle board core with a .030" high-pressure laminated surface and a .020" melamine backer sheet. The edge of the work surface features a bumper edge molding (choices listed below) that is mechanically fastened every 6 to 8 inches to assure a long lasting fit.

The **PEDESTALS** are constructed of fully welded 20 gauge steel components and comes standard with 3" plate casters. Each plate caster takes 4 machine screws to fasten to the ped. The TOTE PEDESTAL is configured with (2) 3" totes and (1) 12" translucent tote. The BOX-BOX-FILE has drawers on ball bearing slides and also has a lock for security. The modesty panel is mechanically fastened to the pedestals and to the laminated top.

#### **DIMENSIONS + FREIGHT:**

| MODEL#    | D"    | W"    | H"     | F.C.                               | CUBE | WEIGHT   |
|-----------|-------|-------|--------|------------------------------------|------|----------|
| 26173     | 24"   | 67"   | 30.25" | 70                                 |      | 173 lbs. |
| carton #1 | 31"   | 75"   | 3"     | <b>shipping weight</b><br>233 lbs. |      |          |
| carton #2 | 16.5" | 21.5" | 27"    |                                    |      |          |
| carton #3 | 26"   | 21"   | 32"    |                                    |      |          |