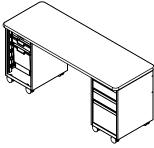

# cascade teacher desk

model #: 26173

rectangle, open cabinet + box-box-file

## **OVERVIEW:**

The Cascade Teacher Desk offers a stable, mobile and versatile workspace with integrated wireway and modesty panel plus the unique capabilities of Cascade storage. It offers a scalable solution for organization, storage and distribution of learning materials.

The **PEDESTALS** are constructed of fully welded 20 gauge steel components and comes standard with 3" plate casters. Each plate caster takes 4 machine screws to fasten to the ped. The TOTE PEDESTAL is configured with (2) 3" totes and (1) 12" translucent tote. The BOX-BOX-FILE has drawers on ball bearing slides and also has a lock for security. The modesty panel is mechanically fastened to the pedestals and to the laminated top.