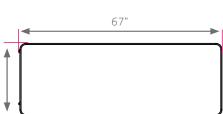

#### **DIMENSIONS + FREIGHT:**

| MODEL#    | D"    | W"    | H"     | F.C.                               | CUBE | WEIGHT   |
|-----------|-------|-------|--------|------------------------------------|------|----------|
| 26173     | 24"   | 67"   | 30.25" | 70                                 |      | 173 lbs. |
| carton #1 | 31"   | 75"   | 3"     | <b>shipping weight</b><br>233 lbs. |      |          |
| carton #2 | 16.5" | 21.5" | 27"    |                                    |      |          |
| carton #3 | 26"   | 21"   | 32"    |                                    |      |          |