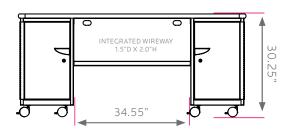

#### **DIMENSIONS + FREIGHT:**

| MODEL#    | D"    | W"    | H"     | F.C.                        | CUBE | WEIGHT   |
|-----------|-------|-------|--------|-----------------------------|------|----------|
| 26174     | 24"   | 67"   | 30.25" | 70                          |      | 167 lbs. |
| carton #1 | 31"   | 75"   | 3"     | shipping weight<br>227 lbs. |      |          |
| carton #2 | 16.5" | 21.5" | 27"    |                             |      |          |
| carton #3 | 16.5" | 21.5" | 27"    |                             |      |          |