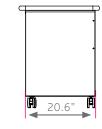

#### **DIMENSIONS + FREIGHT:**

| MODEL#    | D"    | W"    | H"     | F.C.                        | CUBE | WEIGHT   |
|-----------|-------|-------|--------|-----------------------------|------|----------|
| 26174     | 24"   | 67"   | 30.25" | 70                          |      | 167 lbs. |
| carton #1 | 31"   | 75"   | 3"     | shipping weight<br>227 lbs. |      |          |
| carton #2 | 16.5" | 21.5" | 27"    |                             |      |          |
| carton #3 | 16.5" | 21.5" | 27"    |                             |      |          |