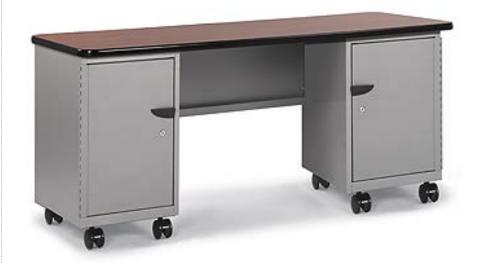

# cascade teacher desk

model #: 26174

rectangle, double cabinet w/ doors

## **OVERVIEW:**

The Cascade Teacher Desk offers a stable, mobile and versatile workspace with integrated wireway and modesty panel plus the unique capabilities of Cascade storage. It offers a scalable solution for organization, storage and distribution of learning materials.

The 11/4" thick WORK SURFACE consists of a 45 lb. density particle board core with a .030" high-pressure laminated surface and a .020" melamine backer sheet. The edge of the work surface features a bumper edge molding (choices listed below) that is mechanically fastened every 6 to 8 inches to assure a long lasting fit.

The **PEDESTALS** are constructed of fully welded 20 gauge steel components and comes standard with 3" plate casters. Each plate caster takes 4 machine screws to fasten to the ped. The TOTE PEDESTALS are configured with (6) 3" translucent totes each (totaling 12 totes). Each tote pedestal has a locking door for security. The modesty panel is mechanically fastened to the pedestals and to the laminated top.