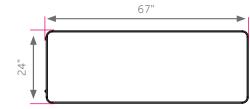

#### **DIMENSIONS + FREIGHT:**

| MODEL#    | D"    | W"    | H"     | F.C.                        | CUBE | WEIGHT   |
|-----------|-------|-------|--------|-----------------------------|------|----------|
| 26174     | 24"   | 67"   | 30.25" | 70                          |      | 167 lbs. |
| carton #1 | 31"   | 75"   | 3"     | shipping weight<br>227 lbs. |      |          |
| carton #2 | 16.5" | 21.5" | 27"    |                             |      |          |
| carton #3 | 16.5" | 21.5" | 27"    |                             |      |          |