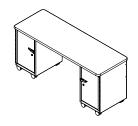

# cascade teacher desk

model #: 26174

rectangle, double cabinet w/ doors

## **OVERVIEW:**

The Cascade Teacher Desk offers a stable, mobile and versatile workspace with integrated wireway and modesty panel plus the unique capabilities of Cascade storage. It offers a scalable solution for organization, storage and distribution of learning materials.