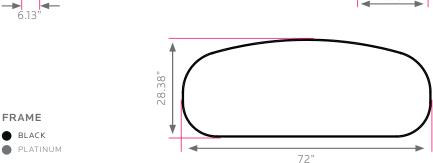

#### **DIMENSIONS + FREIGHT:**

| MODEL#    | D"    | W"    | H"     | F.C.                        | CUBE | WEIGHT   |
|-----------|-------|-------|--------|-----------------------------|------|----------|
| 26184     | 28"   | 72"   | 30.25" | 70                          |      | 167 lbs. |
| carton #1 | 31"   | 75"   | 3"     | shipping weight<br>227 lbs. |      |          |
| carton #2 | 16.5" | 21.5" | 27"    |                             |      |          |
| carton #3 | 16.5" | 21.5" | 27"    |                             |      |          |

# CASCADE TEACHER TOP & EDGE PROFILE

11/4" TOP