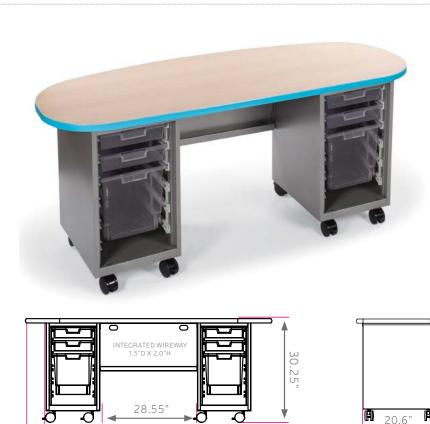

#### **DIMENSIONS + FREIGHT:**

| MODEL#    | D"    | W"    | H"     | F.C.                        | CUBE | WEIGHT   |
|-----------|-------|-------|--------|-----------------------------|------|----------|
| 26184     | 28"   | 72"   | 30.25" | 70                          |      | 167 lbs. |
| carton #1 | 31"   | 75"   | 3"     | shipping weight<br>227 lbs. |      |          |
| carton #2 | 16.5" | 21.5" | 27"    |                             |      |          |
| carton #3 | 16.5" | 21.5" | 27"    |                             |      |          |

### **OVERVIEW:**

The Cascade Teacher Desk offers a stable, mobile and versatile workspace with integrated wireway and modesty panel plus the unique capabilities of Cascade storage. It offers a scalable solution for organization, storage and distribution of learning materials.

The 11/4" thick WORK SURFACE consists of a 45 lb. density particle board core with a .030" high-pressure laminated surface and a .020" melamine backer sheet. The edge of the work surface features a bumper edge molding (choices listed below) that is mechanically fastened every 6 to 8 inches to assure a long lasting fit.

The **PEDESTAL** is constructed of fully welded 20 gauge steel components and comes standard with 3" plate casters. Each plate caster takes 4 machine screws to fasten to the ped. Both tote pedestals are configured with (2) 3" and (1) 12" translucent totes. The modesty panel is mechanically fastened to the pedestals and to the laminated top.