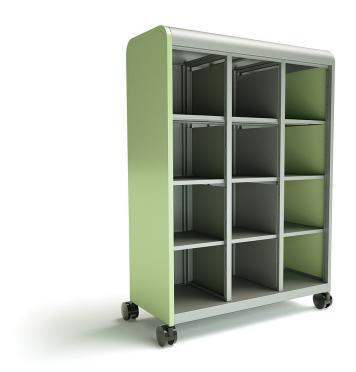

#### **OVERVIEW:**

Featuring twelve compartments and a selection of nineteen beautiful finish colors, the Cascade Cubby offers an open-shelf layout with easy access for maximizing storage in any classroom setting. The powder coated all steel construction maximizes durability guarantying many years of service.

#### MATERIALS:

The **END PANELS** are made of 18-gauge 1" square tubing, welding flush to an 18-gauge end panel. The inside of each end panel is reinforced by 22-gauge hat channels. These hat channels are dual-purpose: added strength and for tote rail shelf mounting. The dome top is 18-gauge formed and welded construction, bolted to each end panel and rear panel with a total of ten machine screw fasteners. The base is a durable 18-gauge steel construction formed and welded to support the entire weight of the unit squarely. Underneath is a heavy welded hat channel for reinforcement. The base shelf is attached to both end panels using four machine screw fasteners. The rear panel is 18-gauge steel reinforced with up to three vertical hat channels. Two grommet holes (a lower and an upper) are punched for convenient wire management and electronic storage. The 18-gauge cubby dividers bolt to the 16-gauge center supports that are bolted to the dome supports and hat channels. Casters are 5" in diameter, with two locking. Optional glides are 3/8" threaded stem.