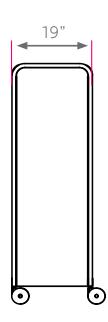

#### DIMENSIONS + FREIGHT:

| MODEL#      |                 | D"  | W"  | H"    | F.C. | WEIGHT   |
|-------------|-----------------|-----|-----|-------|------|----------|
| F11000000P_ | open, 12 cubby  | 19" | 43" | 61.4" | 100  | 135 lbs. |
| F21000000P_ | doors, 12 cubby | 19" | 43" | 61.4" | 100  | 154 lbs. |