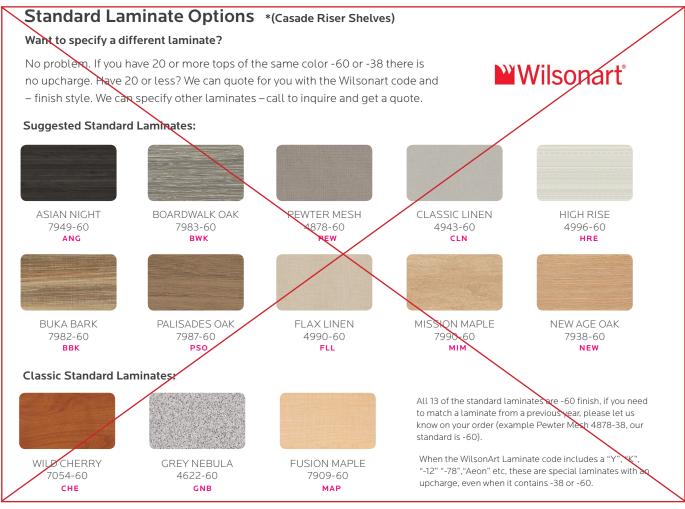

ear panel is 18-gauge steel reinforced with up to three vertical hat channels. Two grommet holes (a lower and an upper) are punched for convenient wire management and electronic storage. The 18-gauge cubby dividers bolt to the 16-gauge center supports that are bolted to the dome supports and hat channels. Casters are 5" in diameter, with two locking. Optional glides are 3/8" threaded stem.

The *OPTIONAL DOORS* include a secure and reliable locking mechanism, which engages lock rods into the dome top and the base shelf. Doors also come with urethane ergonomic and modern door handles of your color choice. The fully hinged doors articulate 270°, free of obstruction.









### **Cascade Frame**



**PLATINUM** 

## \*(Casade Riser Shelves not available on Cascade 'Towers' due to height).



### **Cascade End Panel Color Options**