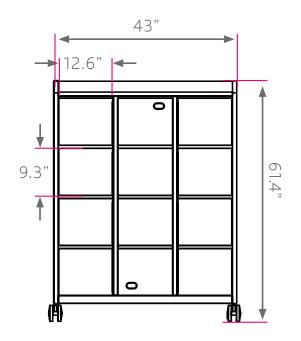

#### DIMENSIONS + FREIGHT:

| MODEL#      |                 | D"  | W"  | H"    | F.C. | WEIGHT   |
|-------------|-----------------|-----|-----|-------|------|----------|
| F11000000P_ | open, 12 cubby  | 19" | 43" | 61.4" | 100  | 135 lbs. |
| F21000000P_ | doors, 12 cubby | 19" | 43" | 61.4" | 100  | 154 lbs. |