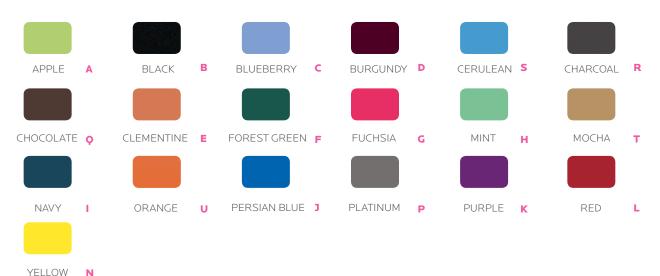

up to three vertical hat channels. Two grommet holes (a lower and an upper) are punched for convenient wire management and electronic storage. The 18-gauge cubby dividers bolt to the 16-gauge center supports that are bolted to the dome supports and hat channels. Casters are 5" in diameter, with two locking. Optional glides are 3/8" threaded stem.

The *OPTIONAL DOORS* include a secure and reliable locking mechanism, which engages lock rods into the dome top and the base shelf. Doors also come with urethane ergonomic and modern door handles of your color choice. The fully hinged doors articulate 270°, free of obstruction.









### **Cascade Frame**



**PLATINUM** 

## \*(Casade Riser Shelves not available on Cascade 'Towers' due to height).



### **Cascade End Panel Color Options**