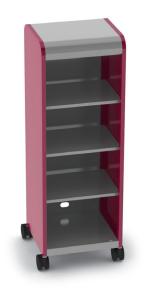

# cascade mini-tower

model #: 711000000P\_

mini-tower w/ shelves

#### **OVERVIEW:**

The Cascade series provides storage for a wide variety of items. The Mini-Tower is one of the tallest height cabinets in the Cascade grouping, measuring in at 61 3/8" tall, 21" wide and 19" deep.

#### MATERIALS:

The **END PANELS** are made of 18-gauge 1" square tubing, welded flush to an 18-gauge end panel. The inside of each end panel is reinforced by 22-gauge hat channels. These hat channels are dual purpose: added strength and for tote rail shelf mounting. The dome top is 18-gauge formed and welded construction, bolted to each end panel and rear panel with a total of 10 machine screw fasteners. The base is a durable 18-gauge steel construction formed and welded to support the entire weight of the unit squarely. Underneath is a heavy welded hat channel reinforcement. The base shelf is attached to both end panels using 4 machine screw fasteners. The Rear Panel is 18-gauge steel reinforced with up to three vertical hat channels. Two grommet holes (a lower and upper) are punched for convenient wire management and electronic storage. Casters are 4" in diameter, with 2 locking. Optional glides are 3/8" threaded stem.