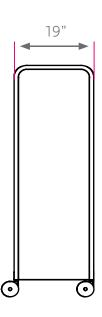

#### DIMENSIONS + FREIGHT:

| MODEL#      |                 | D"  | W"  | H"    | F.C. | WEIGHT   |
|-------------|-----------------|-----|-----|-------|------|----------|
| 711000000P_ | open w/ shelves | 19" | 21" | 61.4" | 100  | 96 lbs.  |
| 721000000P_ | door w/ shelves | 19" | 21" | 61.4" | 100  | 112 lbs. |

#### **OVERVIEW:**

The Cascade series provides storage for a wide variety of items. The Mini-Tower is one of the tallest height cabinets in the Cascade grouping, measuring in at 61 3/8" tall, 21" wide and 19" deep.