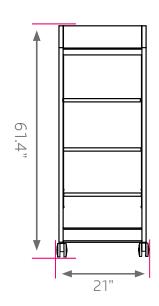

#### DIMENSIONS + FREIGHT:

| MODEL#      |                 | D"  | W"  | H"    | F.C. | WEIGHT   |
|-------------|-----------------|-----|-----|-------|------|----------|
| 711000000P_ | open w/ shelves | 19" | 21" | 61.4" | 100  | 96 lbs.  |
| 721000000P_ | door w/ shelves | 19" | 21" | 61.4" | 100  | 112 lbs. |

#### **OVERVIEW:**

The Cascade series provides storage for a wide variety of items. The Mini-Tower is one of the tallest height cabinets in the Cascade grouping, measuring in at 61 3/8" tall, 21" wide and 19" deep.