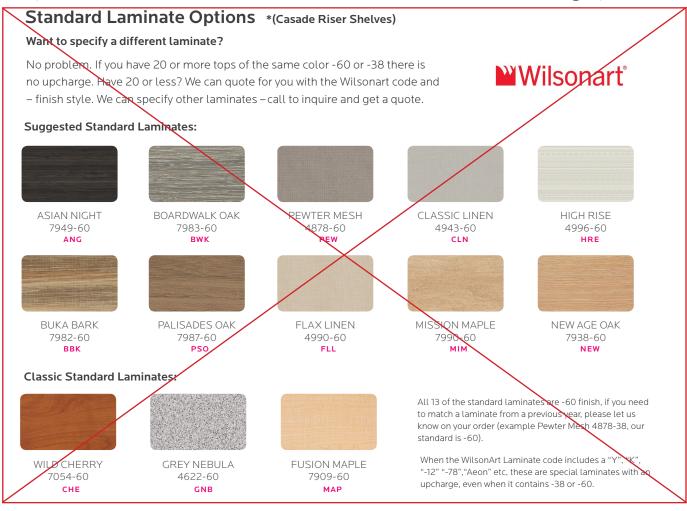

r Panel is 18-gauge steel reinforced with up to three vertical hat channels. Two grommet holes (a lower and upper) are punched for convenient wire management and electronic storage. Casters are 4" in diameter, with 2 locking. Optional glides are 3/8" threaded stem.

The *optional DOORS* include a secure and reliable locking mechanism, which engages lock rods into the dome top and the base shelf. Doors also come with urethane ergonomic and modern door handles of your color choice. The fully hinged doors articulate 270 degrees, free of obstruction.

Due to the Cascade Tower's height, *riser shelves are not available on Cascade Mini Tower, Mid Tower or Mega Tower.* 









### **Cascade Frame**



**PLATINUM** 

### \*(Casade Riser Shelves not available on Cascade 'Towers' due to height).



## **Cascade End Panel Color Options**