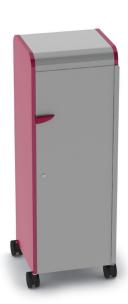

The *optional DOORS* include a secure and reliable locking mechanism, which engages lock rods into the dome top and the base shelf. Doors also come with urethane ergonomic and modern door handles of your color choice. The fully hinged doors articulate 270 degrees, free of obstruction.