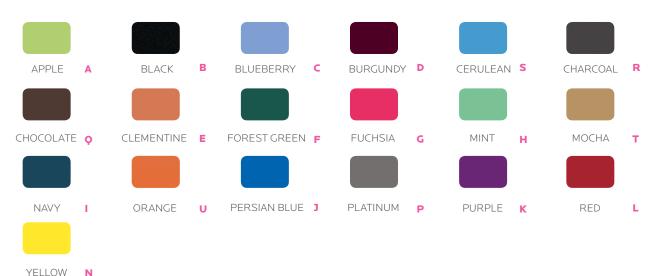

up to three vertical hat channels. Two grommet holes (a lower and upper) are punched for convenient wire management and electronic storage. Casters are 4" in diameter, with 2 locking. Optional glides are 3/8" threaded stem.

The *optional DOORS* include a secure and reliable locking mechanism, which engages lock rods into the dome top and the base shelf. Doors also come with urethane ergonomic and modern door handles of your color choice. The fully hinged doors articulate 270 degrees, free of obstruction.

Due to the Cascade Tower's height, *riser shelves are not available on Cascade Mini Tower, Mid Tower or Mega Tower.* 









### **Cascade Frame**



**PLATINUM** 

### \*(Casade Riser Shelves not available on Cascade 'Towers' due to height).



## **Cascade End Panel Color Options**