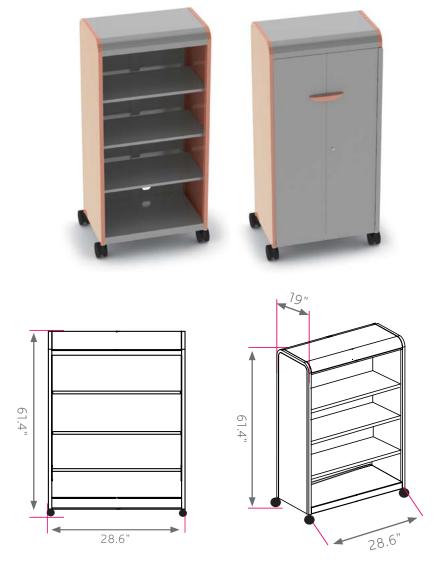

# mid-tower w/ shelves

#### DIMENSIONS + FREIGHT:

|   | MODEL#      |                 | D"  | W"  | H"    | F.C. | WEIGHT   |
|---|-------------|-----------------|-----|-----|-------|------|----------|
| 1 | 811000000P_ | open w/ shelves | 19" | 29" | 61.4" | 100  | 125 lbs. |
|   | 821000000P_ | door w/ shelves | 19" | 29" | 61.4" | 100  | 151 lbs. |

#### OVERVIEW:

The Cascade series provides storage for a wide variety of items. The Mid-Tower is a medium width, high height cabinet in the Cascade grouping, measuring in at 613/8" tall, 285/8" wide and 19" deep.

### MATERIALS:

The **END PANELS** are made of 18-gauge 1" square tubing, welded flush to an 18-gauge end panel. The inside of each end panel is reinforced by 22-gauge hat channels. These hat channels are dual purpose: added strength and for tote rail shelf mounting. The dome top is 18-gauge formed and welded construction, bolted to each end panel and rear panel with a total of 10 machine screw fasteners. The base is a durable 18-gauge steel construction formed and welded to support the entire weight of the unit squarely. Underneath is a heavy welded hat channel reinforcement. The base shelf is attached to both end panels using 4 machine screw fasteners. The Rear Panel is 18-gauge steel reinforced with up to three vertical hat channels. Two grommet holes (a lower and upper) are punched for convenient wire management and electronic storage. Casters are 4" in diameter, with 2 locking. Optional glides are 3/8" threaded stem.

The *optional DOORS* include a secure and reliable locking mechanism, which engages lock rods into the dome top and the base shelf. Doors also come with urethane ergonomic and modern door handles of your color choice. The fully hinged doors articulate 270 degrees, free of obstruction.