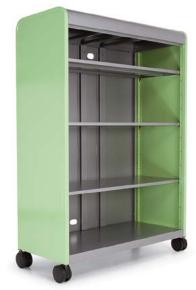

#### mega-tower w/ shelves

#### **OVERVIEW:**

The Cascade series provides storage for a wide variety of items. The Mega-Tower is a large width, tall height cabinet in the Cascade grouping, measuring in at 61-3/8" tall, 43" wide and 19" deep.

#### MATERIALS:

The **END PANELS** are made of 18-gauge 1" square tubing, welded flush to an 18-gauge end panel. The inside of each end panel is reinforced by 22-gauge hat channels. These hat channels are dual purpose: added strength and for tote rail shelf mounting. The dome top is 18-gauge formed and welded construction, bolted to each end panel and rear panel with a total of 10 machine screw fasteners. The base is a durable 18-gauge steel construction formed and welded to support the entire weight of the unit squarely. Underneath is a heavy welded hat channel reinforcement. The base shelf is attached to both end panels using 4 machine screw fasteners. The Rear Panel is 18-gauge steel reinforced with up to three vertical hat channels. Two grommet holes (a lower and upper) are punched for convenient wire management and electronic storage. Casters are 5" in diameter, with 2 locking. Optional glides are 3/8" threaded stem.