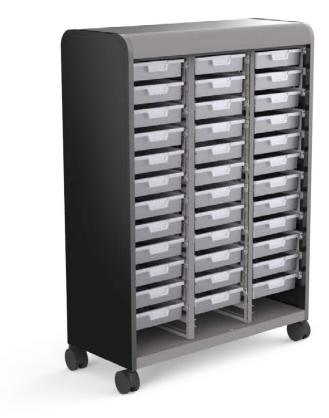

### mega-tower w/ totes

| MODEL       | DESCRIPTION                         | D" | W" | Н"   | F.C. | WT. |
|-------------|-------------------------------------|----|----|------|------|-----|
| Shelves     |                                     |    |    |      |      |     |
| 911000000P_ | Open w/shelves                      | 19 | 43 | 61.4 | 100  | 134 |
| 921000000P_ | Doors w/shelves                     | 19 | 43 | 61.4 | 100  | 167 |
| 911W00000P_ | Open w/shelves and whiteboard back  | 19 | 43 | 61.4 | 100  | 134 |
| 921W00000P_ | Doors w/shelves and whiteboard back | 19 | 43 | 61.4 | 100  | 167 |
|             | pallet dimensions                   | 22 | 45 | 64   |      |     |

### mega-tower w/ totes

| DESCRIPTION                                        | D"                                                                                                                                                                                                                                                                                                                                                                                                                                         | W''                                                                                                                                                                                                                                                                                                                                                                                                                                                                                                                                                                                                                                                                                                                                                                                                                                                                                  | Н"                                                                                                                                                                                                                                                                                                                                                                                                                                                                                                                                                                                                                                                                                                                                                                                                                                                                                                                                                          | F.C.                                                                                                                                                                                                                                                                                                                                                                                                                                                                                                                                                                                                                                                                                                                                                                                                                                                                                                                                                                                                                                                                                                                                                  | WT.                                                                                                                                                                                                                                                                                                                                                                                                                                                                                                                                                                                                                                                                                                                                                                                                                                                                                                                                                                                                                                                                                                                                                                                                                                     |
|----------------------------------------------------|--------------------------------------------------------------------------------------------------------------------------------------------------------------------------------------------------------------------------------------------------------------------------------------------------------------------------------------------------------------------------------------------------------------------------------------------|--------------------------------------------------------------------------------------------------------------------------------------------------------------------------------------------------------------------------------------------------------------------------------------------------------------------------------------------------------------------------------------------------------------------------------------------------------------------------------------------------------------------------------------------------------------------------------------------------------------------------------------------------------------------------------------------------------------------------------------------------------------------------------------------------------------------------------------------------------------------------------------|-------------------------------------------------------------------------------------------------------------------------------------------------------------------------------------------------------------------------------------------------------------------------------------------------------------------------------------------------------------------------------------------------------------------------------------------------------------------------------------------------------------------------------------------------------------------------------------------------------------------------------------------------------------------------------------------------------------------------------------------------------------------------------------------------------------------------------------------------------------------------------------------------------------------------------------------------------------|-------------------------------------------------------------------------------------------------------------------------------------------------------------------------------------------------------------------------------------------------------------------------------------------------------------------------------------------------------------------------------------------------------------------------------------------------------------------------------------------------------------------------------------------------------------------------------------------------------------------------------------------------------------------------------------------------------------------------------------------------------------------------------------------------------------------------------------------------------------------------------------------------------------------------------------------------------------------------------------------------------------------------------------------------------------------------------------------------------------------------------------------------------|-----------------------------------------------------------------------------------------------------------------------------------------------------------------------------------------------------------------------------------------------------------------------------------------------------------------------------------------------------------------------------------------------------------------------------------------------------------------------------------------------------------------------------------------------------------------------------------------------------------------------------------------------------------------------------------------------------------------------------------------------------------------------------------------------------------------------------------------------------------------------------------------------------------------------------------------------------------------------------------------------------------------------------------------------------------------------------------------------------------------------------------------------------------------------------------------------------------------------------------------|
| Totes                                              |                                                                                                                                                                                                                                                                                                                                                                                                                                            |                                                                                                                                                                                                                                                                                                                                                                                                                                                                                                                                                                                                                                                                                                                                                                                                                                                                                      |                                                                                                                                                                                                                                                                                                                                                                                                                                                                                                                                                                                                                                                                                                                                                                                                                                                                                                                                                             |                                                                                                                                                                                                                                                                                                                                                                                                                                                                                                                                                                                                                                                                                                                                                                                                                                                                                                                                                                                                                                                                                                                                                       |                                                                                                                                                                                                                                                                                                                                                                                                                                                                                                                                                                                                                                                                                                                                                                                                                                                                                                                                                                                                                                                                                                                                                                                                                                         |
| Open w/thirty-six 3" SW totes                      | 19                                                                                                                                                                                                                                                                                                                                                                                                                                         | 43                                                                                                                                                                                                                                                                                                                                                                                                                                                                                                                                                                                                                                                                                                                                                                                                                                                                                   | 61.4                                                                                                                                                                                                                                                                                                                                                                                                                                                                                                                                                                                                                                                                                                                                                                                                                                                                                                                                                        | 100                                                                                                                                                                                                                                                                                                                                                                                                                                                                                                                                                                                                                                                                                                                                                                                                                                                                                                                                                                                                                                                                                                                                                   | 209                                                                                                                                                                                                                                                                                                                                                                                                                                                                                                                                                                                                                                                                                                                                                                                                                                                                                                                                                                                                                                                                                                                                                                                                                                     |
| Doors w/thirty-six 3" SW totes                     | 19                                                                                                                                                                                                                                                                                                                                                                                                                                         | 43                                                                                                                                                                                                                                                                                                                                                                                                                                                                                                                                                                                                                                                                                                                                                                                                                                                                                   | 61.4                                                                                                                                                                                                                                                                                                                                                                                                                                                                                                                                                                                                                                                                                                                                                                                                                                                                                                                                                        | 100                                                                                                                                                                                                                                                                                                                                                                                                                                                                                                                                                                                                                                                                                                                                                                                                                                                                                                                                                                                                                                                                                                                                                   | 242                                                                                                                                                                                                                                                                                                                                                                                                                                                                                                                                                                                                                                                                                                                                                                                                                                                                                                                                                                                                                                                                                                                                                                                                                                     |
| Open w/nine 3" and nine 6" and three 12" SW totes  | 19                                                                                                                                                                                                                                                                                                                                                                                                                                         | 43                                                                                                                                                                                                                                                                                                                                                                                                                                                                                                                                                                                                                                                                                                                                                                                                                                                                                   | 61.4                                                                                                                                                                                                                                                                                                                                                                                                                                                                                                                                                                                                                                                                                                                                                                                                                                                                                                                                                        | 100                                                                                                                                                                                                                                                                                                                                                                                                                                                                                                                                                                                                                                                                                                                                                                                                                                                                                                                                                                                                                                                                                                                                                   | 209                                                                                                                                                                                                                                                                                                                                                                                                                                                                                                                                                                                                                                                                                                                                                                                                                                                                                                                                                                                                                                                                                                                                                                                                                                     |
| Doors w/nine 3" and nine 6" and three 12" SW totes | 19                                                                                                                                                                                                                                                                                                                                                                                                                                         | 43                                                                                                                                                                                                                                                                                                                                                                                                                                                                                                                                                                                                                                                                                                                                                                                                                                                                                   | 61.4                                                                                                                                                                                                                                                                                                                                                                                                                                                                                                                                                                                                                                                                                                                                                                                                                                                                                                                                                        | 100                                                                                                                                                                                                                                                                                                                                                                                                                                                                                                                                                                                                                                                                                                                                                                                                                                                                                                                                                                                                                                                                                                                                                   | 242                                                                                                                                                                                                                                                                                                                                                                                                                                                                                                                                                                                                                                                                                                                                                                                                                                                                                                                                                                                                                                                                                                                                                                                                                                     |
| Open w/nine 3" and fifteen 6" SW totes             | 19                                                                                                                                                                                                                                                                                                                                                                                                                                         | 43                                                                                                                                                                                                                                                                                                                                                                                                                                                                                                                                                                                                                                                                                                                                                                                                                                                                                   | 61.4                                                                                                                                                                                                                                                                                                                                                                                                                                                                                                                                                                                                                                                                                                                                                                                                                                                                                                                                                        | 100                                                                                                                                                                                                                                                                                                                                                                                                                                                                                                                                                                                                                                                                                                                                                                                                                                                                                                                                                                                                                                                                                                                                                   | 209                                                                                                                                                                                                                                                                                                                                                                                                                                                                                                                                                                                                                                                                                                                                                                                                                                                                                                                                                                                                                                                                                                                                                                                                                                     |
| Doors w/nine 3" and fifteen 6" SW totes            | 19                                                                                                                                                                                                                                                                                                                                                                                                                                         | 43                                                                                                                                                                                                                                                                                                                                                                                                                                                                                                                                                                                                                                                                                                                                                                                                                                                                                   | 61.4                                                                                                                                                                                                                                                                                                                                                                                                                                                                                                                                                                                                                                                                                                                                                                                                                                                                                                                                                        | 100                                                                                                                                                                                                                                                                                                                                                                                                                                                                                                                                                                                                                                                                                                                                                                                                                                                                                                                                                                                                                                                                                                                                                   | 242                                                                                                                                                                                                                                                                                                                                                                                                                                                                                                                                                                                                                                                                                                                                                                                                                                                                                                                                                                                                                                                                                                                                                                                                                                     |
| 25                                                 |                                                                                                                                                                                                                                                                                                                                                                                                                                            |                                                                                                                                                                                                                                                                                                                                                                                                                                                                                                                                                                                                                                                                                                                                                                                                                                                                                      |                                                                                                                                                                                                                                                                                                                                                                                                                                                                                                                                                                                                                                                                                                                                                                                                                                                                                                                                                             |                                                                                                                                                                                                                                                                                                                                                                                                                                                                                                                                                                                                                                                                                                                                                                                                                                                                                                                                                                                                                                                                                                                                                       |                                                                                                                                                                                                                                                                                                                                                                                                                                                                                                                                                                                                                                                                                                                                                                                                                                                                                                                                                                                                                                                                                                                                                                                                                                         |
| Open w/twenty-four 3" EW totes                     | 19                                                                                                                                                                                                                                                                                                                                                                                                                                         | 43                                                                                                                                                                                                                                                                                                                                                                                                                                                                                                                                                                                                                                                                                                                                                                                                                                                                                   | 61.4                                                                                                                                                                                                                                                                                                                                                                                                                                                                                                                                                                                                                                                                                                                                                                                                                                                                                                                                                        | 100                                                                                                                                                                                                                                                                                                                                                                                                                                                                                                                                                                                                                                                                                                                                                                                                                                                                                                                                                                                                                                                                                                                                                   | 209                                                                                                                                                                                                                                                                                                                                                                                                                                                                                                                                                                                                                                                                                                                                                                                                                                                                                                                                                                                                                                                                                                                                                                                                                                     |
| Doors w/twenty-four 3" EW totes                    | 19                                                                                                                                                                                                                                                                                                                                                                                                                                         | 43                                                                                                                                                                                                                                                                                                                                                                                                                                                                                                                                                                                                                                                                                                                                                                                                                                                                                   | 61.4                                                                                                                                                                                                                                                                                                                                                                                                                                                                                                                                                                                                                                                                                                                                                                                                                                                                                                                                                        | 100                                                                                                                                                                                                                                                                                                                                                                                                                                                                                                                                                                                                                                                                                                                                                                                                                                                                                                                                                                                                                                                                                                                                                   | 242                                                                                                                                                                                                                                                                                                                                                                                                                                                                                                                                                                                                                                                                                                                                                                                                                                                                                                                                                                                                                                                                                                                                                                                                                                     |
| Open w/fourteen 3" and six 6" EW totes             | 19                                                                                                                                                                                                                                                                                                                                                                                                                                         | 43                                                                                                                                                                                                                                                                                                                                                                                                                                                                                                                                                                                                                                                                                                                                                                                                                                                                                   | 61.4                                                                                                                                                                                                                                                                                                                                                                                                                                                                                                                                                                                                                                                                                                                                                                                                                                                                                                                                                        | 100                                                                                                                                                                                                                                                                                                                                                                                                                                                                                                                                                                                                                                                                                                                                                                                                                                                                                                                                                                                                                                                                                                                                                   | 209                                                                                                                                                                                                                                                                                                                                                                                                                                                                                                                                                                                                                                                                                                                                                                                                                                                                                                                                                                                                                                                                                                                                                                                                                                     |
| Doors w/fourteen 3" and six 6" EW totes            | 19                                                                                                                                                                                                                                                                                                                                                                                                                                         | 43                                                                                                                                                                                                                                                                                                                                                                                                                                                                                                                                                                                                                                                                                                                                                                                                                                                                                   | 61.4                                                                                                                                                                                                                                                                                                                                                                                                                                                                                                                                                                                                                                                                                                                                                                                                                                                                                                                                                        | 100                                                                                                                                                                                                                                                                                                                                                                                                                                                                                                                                                                                                                                                                                                                                                                                                                                                                                                                                                                                                                                                                                                                                                   | 242                                                                                                                                                                                                                                                                                                                                                                                                                                                                                                                                                                                                                                                                                                                                                                                                                                                                                                                                                                                                                                                                                                                                                                                                                                     |
| pallet dimensions                                  | 22                                                                                                                                                                                                                                                                                                                                                                                                                                         | 45                                                                                                                                                                                                                                                                                                                                                                                                                                                                                                                                                                                                                                                                                                                                                                                                                                                                                   | 64                                                                                                                                                                                                                                                                                                                                                                                                                                                                                                                                                                                                                                                                                                                                                                                                                                                                                                                                                          |                                                                                                                                                                                                                                                                                                                                                                                                                                                                                                                                                                                                                                                                                                                                                                                                                                                                                                                                                                                                                                                                                                                                                       |                                                                                                                                                                                                                                                                                                                                                                                                                                                                                                                                                                                                                                                                                                                                                                                                                                                                                                                                                                                                                                                                                                                                                                                                                                         |
|                                                    | Totes Open w/thirty-six 3" SW totes Doors w/thirty-six 3" SW totes Open w/nine 3" and nine 6" and three 12" SW totes Doors w/nine 3" and nine 6" and three 12" SW totes Open w/nine 3" and fifteen 6" SW totes Doors w/nine 3" and fifteen 6" SW totes S Open w/twenty-four 3" EW totes Doors w/twenty-four 3" EW totes Doors w/twenty-four 3" EW totes Doors w/twenty-four 3" and six 6" EW totes Doors w/fourteen 3" and six 6" EW totes | Totes       19         Open w/thirty-six 3" SW totes       19         Doors w/thirty-six 3" SW totes       19         Open w/nine 3" and nine 6" and three 12" SW totes       19         Doors w/nine 3" and nine 6" and three 12" SW totes       19         Open w/nine 3" and nine 6" and three 12" SW totes       19         Open w/nine 3" and fifteen 6" SW totes       19         Doors w/nine 3" and fifteen 6" SW totes       19         Doors w/nine 3" and fifteen 6" SW totes       19         Doors w/nine 3" and fifteen 6" SW totes       19         Doors w/nine 3" and fifteen 6" SW totes       19         Open w/twenty-four 3" EW totes       19         Open w/twenty-four 3" EW totes       19         Open w/twenty-four 3" EW totes       19         Open w/fourteen 3" and six 6" EW totes       19         Doors w/fourteen 3" and six 6" EW totes       19 | Totes       19       43         Open w/thirty-six 3" SW totes       19       43         Doors w/thirty-six 3" SW totes       19       43         Open w/nine 3" and nine 6" and three 12" SW totes       19       43         Doors w/nine 3" and nine 6" and three 12" SW totes       19       43         Open w/nine 3" and fifteen 6" SW totes       19       43         Doors w/nine 3" and fifteen 6" SW totes       19       43         Doors w/nine 3" and fifteen 6" SW totes       19       43         Doors w/nine 3" and fifteen 6" SW totes       19       43         Doors w/nine 3" and fifteen 6" SW totes       19       43         Open w/twenty-four 3" EW totes       19       43         Doors w/twenty-four 3" EW totes       19       43         Doors w/twenty-four 3" EW totes       19       43         Doors w/tourteen 3" and six 6" EW totes       19       43         Doors w/fourteen 3" and six 6" EW totes       19       43 | Totes         19         43         614           Doors w/thirty-six 3" SW totes         19         43         614           Doors w/thirty-six 3" SW totes         19         43         614           Open w/nine 3" and nine 6" and three 12" SW totes         19         43         614           Doors w/nine 3" and nine 6" and three 12" SW totes         19         43         614           Doors w/nine 3" and fifteen 6" SW totes         19         43         614           Doors w/nine 3" and fifteen 6" SW totes         19         43         614           Doors w/nine 3" and fifteen 6" SW totes         19         43         614           Doors w/nine 3" and fifteen 6" SW totes         19         43         614           Doors w/nine 3" and fifteen 6" SW totes         19         43         614           Doors w/nor 3" EW totes         19         43         614           Doors w/twenty-four 3" EW totes         19         43         614           Open w/fourteen 3" and six 6" EW totes         19         43         614           Doors w/fourteen 3" and six 6" EW totes         19         43         614 | Totes         19         43         61.4         100           Doors w/thirty-six 3" SW totes         19         43         61.4         100           Doors w/thirty-six 3" SW totes         19         43         61.4         100           Open w/thirty-six 3" SW totes         19         43         61.4         100           Open w/nine 3" and nine 6" and three 12" SW totes         19         43         61.4         100           Doors w/nine 3" and fifteen 6" SW totes         19         43         61.4         100           Open w/nine 3" and fifteen 6" SW totes         19         43         61.4         100           Doors w/nine 3" and fifteen 6" SW totes         19         43         61.4         100           Doors w/nine 3" and fifteen 6" SW totes         19         43         61.4         100           Doors w/nine 3" and fifteen 6" SW totes         19         43         61.4         100           S           Open w/twenty-four 3" EW totes         19         43         61.4         100           Doors w/twenty-four 3" EW totes         19         43         61.4         100           Open w/fourteen 3" and six 6" EW totes         19         43         61.4         100 |