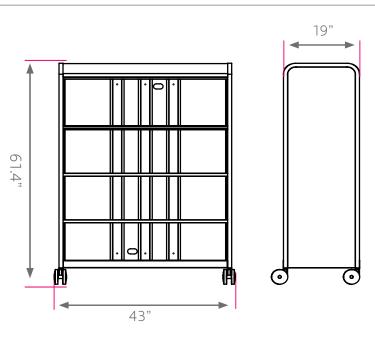

#### DIMENSIONS + FREIGHT:

| MODEL #     |                 | D"  | W"  | Н"    | F.C. | WEIGHT   |
|-------------|-----------------|-----|-----|-------|------|----------|
| 911000000P_ | open w/ shelves | 19" | 43" | 61.4" | 100  | 170 lbs. |
| 921000000P_ | door w/ shelves | 19" | 43" | 61.4" | 100  | 202 lbs. |
|             | carton          | 22" | 45" | 64"   | 100  | 40 lbs.  |

#### **OVERVIEW:**

The Cascade series provides storage for a wide variety of items. The Mega-Tower is a large width, tall height cabinet in the Cascade grouping, measuring in at 61-3/8" tall, 43" wide and 19" deep.