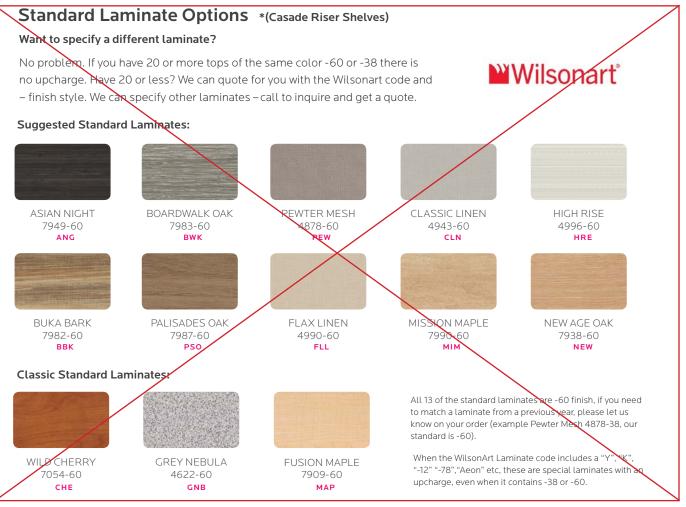

## **Cascade End Panel Color Options**

YELLOW

N

Cascade Mega-Tower - January 2017