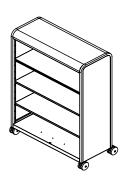

# cascade mega-tower

model #: 911000000P\_

### mega-tower w/ shelves

### OVERVIEW:

The Cascade series provides storage for a wide variety of items. The Mega-Tower is a large width, tall height cabinet in the Cascade grouping, measuring in at 61-3/8" tall, 43" wide and 19" deep.