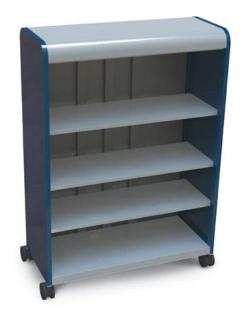

### OVERVIEW:

The Cascade series provides storage for a wide variety of items. The Mega-Tower is a large width, tall height cabinet in the Cascade grouping, measuring in at 61-3/8" tall, 43" wide and 19" deep.

### MATERIALS:

The **END PANELS** are made of 18-gauge 1" square tubing, welded flush to an 18-gauge end panel. The inside of each end panel is reinforced by 22-gauge hat channels. These hat channels are dual purpose: added strength and for tote rail shelf mounting. The dome top is 18-gauge formed and welded construction, bolted to each end panel and rear panel with a total of 10 machine screw fasteners. The base is a durable 18-gauge steel construction formed and welded to support the entire weight of the unit squarely. Underneath is a heavy welded hat channel reinforcement. The base shelf is attached to both end panels using 4 machine screw fasteners. The Rear Panel is 18-gauge steel reinforced with up to three vertical hat channels. Two grommet holes (a lower and upper) are punched for convenient wire management and electronic storage. Casters are 5" in diameter, with 2 locking. Optional glides are 3/8" threaded stem.