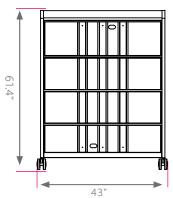

#### DIMENSIONS + FREIGHT:

| MODEL#      |                 | D"  | W"  | H"    | F.C. | WEIGHT   |
|-------------|-----------------|-----|-----|-------|------|----------|
| 911000000P_ | open w/ shelves | 19" | 43" | 61.4" | 100  | 170 lbs. |
| 921000000P_ | door w/ shelves | 19" | 43" | 61.4" | 100  | 202 lbs. |
|             | carton          | 22" | 45" | 64"   | 100  | 40 lbs.  |

### OVERVIEW:

The Cascade series provides storage for a wide variety of items. The Mega-Tower is a large width, tall height cabinet in the Cascade grouping, measuring in at 61-3/8" tall, 43" wide and 19" deep.