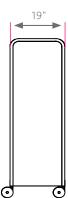

#### DIMENSIONS + FREIGHT:

| MODEL#      |                 | D"  | W"  | H"    | F.C. | WEIGHT   |
|-------------|-----------------|-----|-----|-------|------|----------|
| 911000000P_ | open w/ shelves | 19" | 43" | 61.4" | 100  | 170 lbs. |
| 921000000P_ | door w/ shelves | 19" | 43" | 61.4" | 100  | 202 lbs. |
|             | carton          | 22" | 45" | 64"   | 100  | 40 lbs.  |

### OVERVIEW:

The Cascade series provides storage for a wide variety of items. The Mega-Tower is a large width, tall height cabinet in the Cascade grouping, measuring in at 61-3/8" tall, 43" wide and 19" deep.