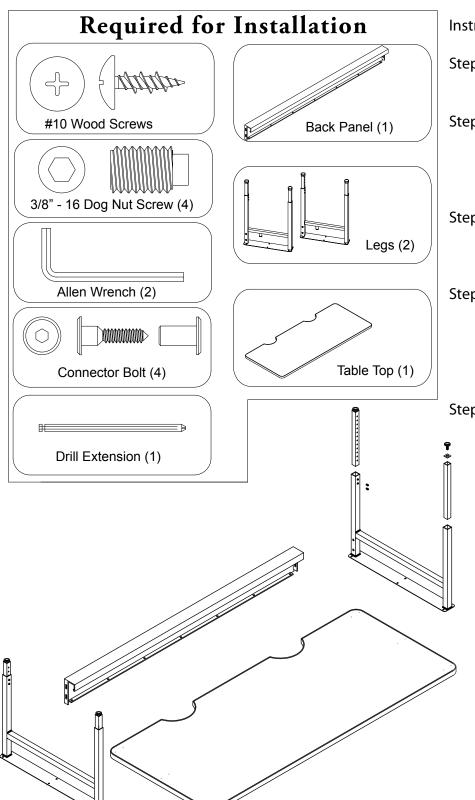

## Planner Lab Quick Installation Guide

model 24610, 24500, 24510, 24520, 24620, 24530, 24630, 24540, 24550, 24560, 24570

Form# 179802

Instructions

- Step 1 Place table top on a smooth, clean surface with bottom facing up.
- Step 2 Align the legs to the pilot holes on The table top and use (12) #10 wood screws to loosely attach theLegs to top.
- Step 3 Attach the back panel to the legs using the (4) connector bolts and allen wrench Provided.
- Step 4 Now go back to Step 2 and tighten the screws To secure the legs to the table top. Using the extended Drill bit secure the back panel to the top. DO NOT OVER TORQUE SCREWS!
- Step 5 Once the legs are securely attached adjust the legs to the desired height using the allen wrench provided.