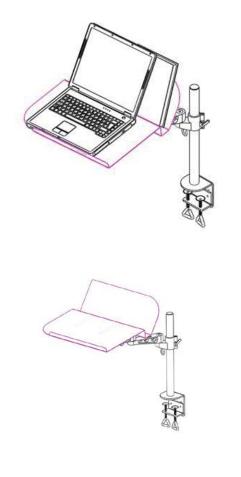

## dual surface, clamp on lectern

model #: 00470

dual surface lectern, with clamp-on attachment

## OVERVIEW:

The Dual Surface Model #00470, can be attached to any of our tops using the easy clamp on system. The Lectern is easily adjusted in height and is fully versatile in it's range of motion - a full 360° of motion with the fully actuating arm. The Dual Surface's of the lectern allow for easy access to any (2) items at once, i.e. a laptop computer on the lower shelf and a notebook on the upper shelf (as pictured) or any number of other combinations. The Dual Surface lectern has 16-gauge steel construction along with a reinforcement brace. Another key feature is the integrated pencil retainer.