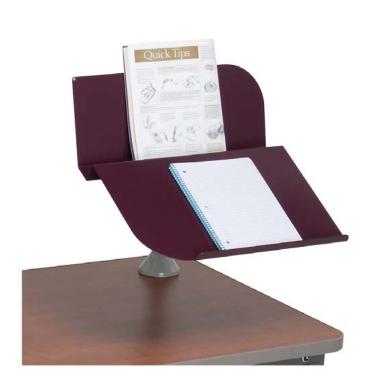

## OVERVIEW:

The Dual Surface Model #00470, can be attached to any of our tops using the easy clamp on system. The Lectern is easily adjusted in height and is fully versatile in it's range of motion - a full 360° of motion with the fully actuating arm. The Dual Surface's of the lectern allow for easy access to any (2) items at once, i.e. a laptop computer on the lower shelf and a notebook on the upper shelf (as pictured) or any number of other combinations. The Dual Surface lectern has 16-gauge steel construction along with a reinforcement brace. Another key feature is the integrated pencil retainer.