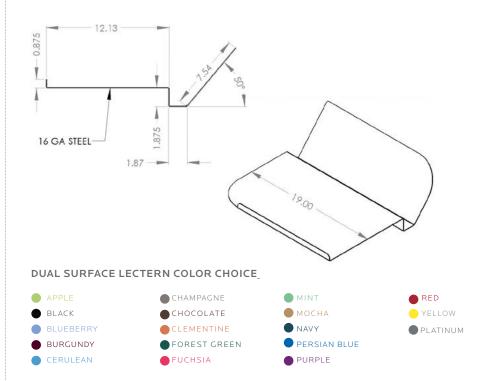

## **DIMENSIONS & FREIGHT:**

| MODEL # | D"  | W"  | Η" | F.C. | WEIGHT  |
|---------|-----|-----|----|------|---------|
| 00470   | 19" | 19" | 6" | 70   | 22 lbs. |

## OVERVIEW:

The Dual Surface Model #00470, can be attached to any of our tops using the easy clamp on system. The Lectern is easily adjusted in height and is fully versatile in it's range of motion - a full 360° of motion with the fully actuating arm. The Dual Surface's of the lectern allow for easy access to any (2) items at once, i.e. a laptop computer on the lower shelf and a notebook on the upper shelf (as pictured) or any number of other combinations. The Dual Surface lectern has 16-gauge steel construction along with a reinforcement brace. Another key feature is the integrated pencil retainer.