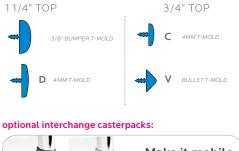

#### INTERCHANGE TOP & EDGE PROFILE

 Black or Platinum cap available.

**SMITH**SYSTEM<sup>®</sup>

The **WORK SURFACE** is made of 11/4" or 3/4" thick, high density particle board core, double sided with a 0.030" high pressure laminate and bumper edge that is mechanically fastened every 6"-8". Tops are pre-drilled for leg set attachment and ease of installation. Tables and legs are supported by one or more 2" x 3" channels with four breakovers for optimum strength.