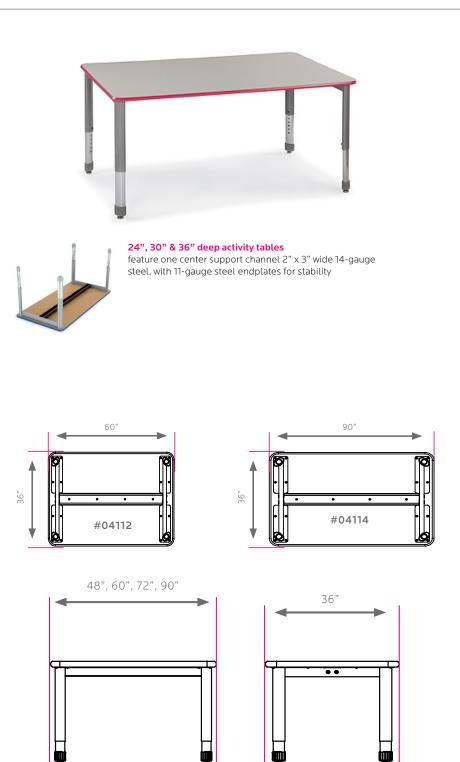

#### DIMENSIONS + FREIGHT:

| MODEL # | D"  | W"  | Η"        | F.C. | CUBE | WEIGHT   |
|---------|-----|-----|-----------|------|------|----------|
| 04111   | 36" | 48" | 22" - 34" | 70   | 3.5  | 104 lbs. |
| 04112   | 36" | 60" | 22" - 34" | 70   | 4.4  | 120 lbs. |
| 04113   | 36" | 72" | 22" - 34" | 70   | 5.3  | 137 lbs. |
| 04114   | 36" | 90" | 22" - 34" | 70   | 6.6  | 160 lbs. |

The *LEG SETS* are made in pairs, made of 16 gauge steel elliptical stems and inserts, 14 gauge cross brace and 12 gauge plates. Frame consists of two fully welded segments. Legs have a full, even and long lasting powdercoat finish. Ends are protected with a textured cap and securely captured leveling glide for fine tuning adjustment on uneven floors. Table height adjusts from 22" - 34" in 1" increments. Adjustment for each leg is secured by two 3/8" set screws.

The **WORK SURFACE** is made of 11/4" or 3/4" thick, high density particle board core, double sided with a 0.030" high pressure laminate and bumper edge that is mechanically fastened every 6"-8". Tops are pre-drilled for leg set attachment and ease of installation. Tables and legs are supported by one or more 2" x 3" channels with four breakovers for optimum strength.