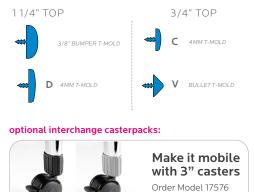

The **WORK SURFACE** is made of 11/4" or 3/4" thick, high density particle board core, double sided with a 0.030" high pressure laminate and bumper edge that is mechanically fastened every 6"-8". Tops are pre-drilled for leg set attachment and ease of installation. Tables and legs are supported by one or more 2" x 3" channels with four breakovers for optimum strength.

#### INTERCHANGE TOP & EDGE PROFILE

Black or Platinum cap available.

60"
90"

**SMITH**SYSTEM<sup>®</sup>

#### Want to specify a different laminate?

RED

YELLOW

No problem. If you have 20 or more tops of the same color -60 or -38 there is no upcharge. Have 20 or less? We can quote for you with the Wilsonart code and – finish style. We can specify other laminates – call to inquire and get a quote.