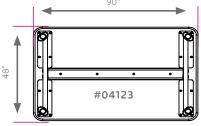

#### model #: 04121-04123

48" deep rectangles

#### DIMENSIONS + FREIGHT:

| MODEL # | D"  | W"  | Η"        | F.C. | CUBE | WEIGHT   |
|---------|-----|-----|-----------|------|------|----------|
| 04121   | 48" | 60" | 22" - 34" | 70   | 5.8  | 161 lbs. |
| 04122   | 48" | 72" | 22" - 34" | 70   | 7.0  | 183 lbs. |
| 04123   | 48" | 90" | 22" - 34" | 70   | 8.8  | 217 lbs. |