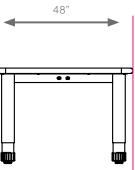

#### model #: 04121-04123

48" deep rectangles

#### DIMENSIONS + FREIGHT:

| MODEL # | D"  | W"  | Η"        | F.C. | CUBE | WEIGHT   |
|---------|-----|-----|-----------|------|------|----------|
| 04121   | 48" | 60" | 22" - 34" | 70   | 5.8  | 161 lbs. |
| 04122   | 48" | 72" | 22" - 34" | 70   | 7.0  | 183 lbs. |
| 04123   | 48" | 90" | 22" - 34" | 70   | 8.8  | 217 lbs. |

#### **OVERVIEW:**

The Interchange Activity Tables have a rejuvenated look with our Interchange Ellipse leg sets. The tables offer a stable work surface for the classroom. Interchange Activity tables match the look and style of Interchange student desks for a uniform look in the classroom.

The *LEG SETS* are made in pairs, made of 16 gauge steel elliptical stems and inserts, 14 gauge cross brace and 12 gauge plates. Frame consists of two fully welded segments. Legs have a full, even and long lasting powdercoat finish. Ends are protected with a textured cap and securely captured leveling glide for fine tuning adjustment on uneven floors. Table height adjusts from 22" - 34" in 1" increments. Adjustment for each leg is secured by two 3/8" set screws.

The **WORK SURFACE** is made of 11/4" or 3/4" thick, high density particle board core, double sided with a 0.030" high pressure laminate and bumper edge that is mechanically fastened every 6"-8". Tops are pre-drilled for leg set attachment and ease of installation. Tables and legs are supported by one or more 2" x 3" channels with four breakovers for optimum strength.