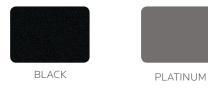

#### INTERCHANGE TOP & EDGE PROFILE

Black or Platinum cap available.

60"
90"

**SMITH**SYSTEM<sup>®</sup>