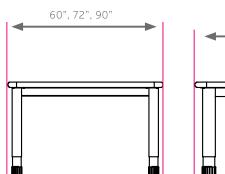

The *LEG SETS* are made in pairs, made of 16 gauge steel elliptical stems and inserts, 14 gauge cross brace and 12 gauge plates. Frame consists of two fully welded segments. Legs have a full, even and long lasting powdercoat finish. Ends are protected with a textured cap and securely captured leveling glide for fine tuning adjustment on uneven floors. Table height adjusts from 22" - 34" in 1" increments. Adjustment for each leg is secured by two 3/8" set screws.

The **WORK SURFACE** is made of 11/4" or 3/4" thick, high density particle board core, double sided with a 0.030" high pressure laminate and bumper edge that is mechanically fastened every 6"-8". Tops are pre-drilled for leg set attachment and ease of installation. Tables and legs are supported by one or more 2" x 3" channels with four breakovers for optimum strength.