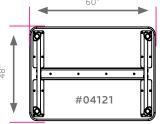

#### model #: 04121-04123

48" deep rectangles

#### DIMENSIONS + FREIGHT:

| MODEL # | D"  | W"  | Η"        | F.C. | CUBE | WEIGHT   |
|---------|-----|-----|-----------|------|------|----------|
| 04121   | 48" | 60" | 22" - 34" | 70   | 5.8  | 161 lbs. |
| 04122   | 48" | 72" | 22" - 34" | 70   | 7.0  | 183 lbs. |
| 04123   | 48" | 90" | 22" - 34" | 70   | 8.8  | 217 lbs. |