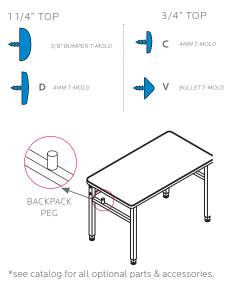

## **OVERVIEW:**

The Planner is a truly stronger student desk. Shipped ready to assemble, these desks have a heavy-duty work surface that won't sag under heavy books or equipment.

The 11/4" or 3/4" thick **WORK SURFACE** consists of a 45 lb density particle board core with a .030" high pressure laminated surface and a .020" melamine backer sheet. The edge of the work surface features t-mold edge molding that is fastened every 6 to 8 inches to assure a long lasting fit.

The **FRAME** is attached to the pre-drilled holes in the top with (12) #10  $\times$  5/8" screws through a 3 1/8"W  $\times$  18"L 14-gauge steel mounting plate. The mounting plate is welded to (2) 1 1/4" square 14-gauge steel tube legs which is welded to a 1" square 14-gauge steel tube and adjust in height from 22" to 32" in 1" increments. The adjustment for each leg is secured with (2) 3 3/4" -16  $\times$  .675" Allen screws. The right and left leg both include the Smith System patented backpack peg allowing for either inside or outside positioning. The legs are tied together for added strength with a 6" high 18-gauge steel panel and (4) Connector Bolts. Legs have 1" adjusting leveling glides.