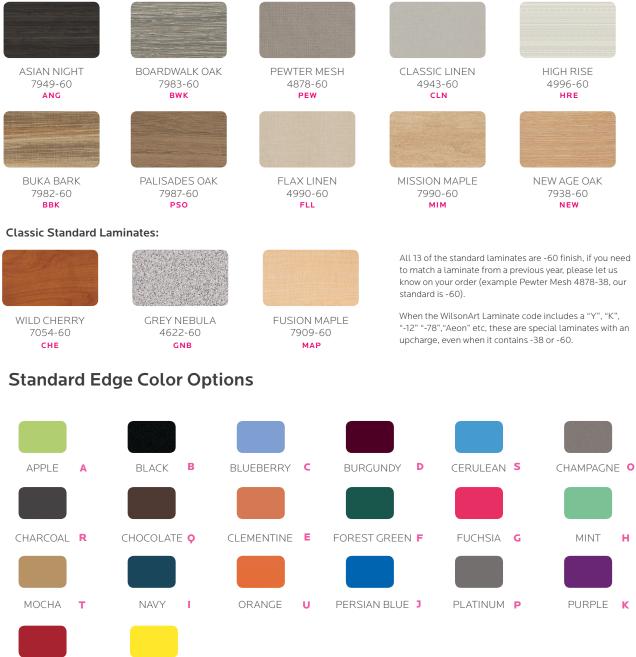

## **Standard Laminate Options**

## Want to specify a different laminate?

No problem. If you have 20 or more tops of the same color -60 or -38 there is no upcharge. Have 20 or less? We can quote for you with the Wilsonart code and – finish style. We can specify other laminates – call to inquire and get a quote.

## Suggested Standard Laminates:

RED L YELLOW N