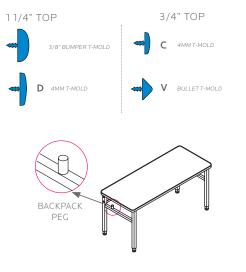

### PLANNER DESK TOP & EDGE PROFILE

**SMITH**SYSTEM<sup>®</sup>

## **OVERVIEW:**

The Planner is a truly stronger student desk. Shipped ready to assemble, these desks have a heavy-duty work surface that won't sag under heavy books or equipment.

The 11/4" or 3/4" thick **WORK SURFACE** consists of a 45 lb density particle board core with a .030" high pressure laminated surface and a .020" melamine backer sheet. The edge of the work surface features t-mold edge molding that is fastened every 6 to 8 inches to assure a long lasting fit.

The **FRAME** is attached to the pre-drilled holes in the top with (12) #10 x 5/8" screws through a 3 1/8"W x 18"L 14-gauge steel mounting plate. The mounting plate is welded to (2) 1 1/4" square 14-gauge steel tube legs which is welded to a 1" square 14-gauge steel tube and adjust in height from 22" to 32" in 1" increments. The adjustment for each leg is secured with (2) 3 3/4" -16 x .675" Allen screws. The right and left leg both include the Smith System patented backpack peg allowing for either inside or outside positioning. The legs are tied together for added strength with a 6" high 18-gauge steel panel and (4) Connector Bolts. Legs have 1" adjusting leveling glides.