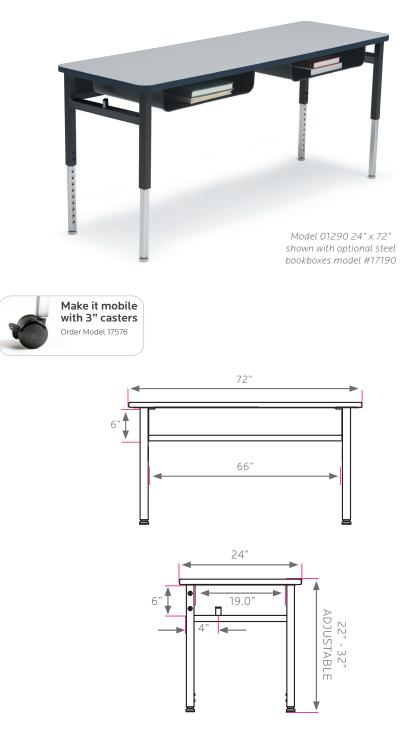

# planner student desk 24" x 72"

model #: 01290

two-student 24" x 72"

### DIMENSIONS + FREIGHT:

| MODEL # | D"  | W"  | Η"        | F.C. | CUBE | WEIGHT  |
|---------|-----|-----|-----------|------|------|---------|
| 01290   | 24" | 72" | 22" - 32" | 70   | 3.1  | 83 lbs. |
| carton  | 30" | 72" | 7"        |      |      |         |

## **OVERVIEW:**

The Planner is a truly stronger student desk. Shipped ready to assemble, these desks have a heavy-duty work surface that won't sag under heavy books or equipment.

The 11/4" or 3/4" thick **WORK SURFACE** consists of a 45 lb density particle board core with a .030" high pressure laminated surface and a .020" melamine backer sheet. The edge of the work surface features t-mold edge molding that is fastened every 6 to 8 inches to assure a long lasting fit.

The **FRAME** is attached to the pre-drilled holes in the top with (12) #10 x 5/8" screws through a 3 1/8"W x 18"L 14-gauge steel mounting plate. The mounting plate is welded to (2) 1 1/4" square 14-gauge steel tube legs which is welded to a 1" square 14-gauge steel tube and adjust in height from 22" to 32" in 1" increments. The adjustment for each leg is secured with (2) 3 3/4" -16 x .675" Allen screws. The right and left leg both include the Smith System patented backpack peg allowing for either inside or outside positioning. The legs are tied together for added strength with a 6" high 18-gauge steel panel and (4) Connector Bolts. Legs have 1" adjusting leveling glides.