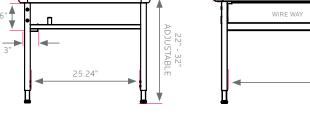

The **FRAME** is attached to the pre-drilled holes in the top with (12)  $#10 \times 5/8$ " screws through a 3 1/8" W x 18" L 14-gauge steel mounting plate. The mounting plate is welded to (2) 11/4" square 14-gauge steel tube legs which are welded to a 1" square 14-gauge steel tube cross bar. The leg inserts are 1" square 14-gauge steel tube and adjust in height from 22" to 32" in 1" increments. The adjustment for each leg is secured with (2) 3 3/4"-16 x .675" Allen screws. The right and left leg both include the Smith System patented backpack peg allowing for either inside or outside positioning. Legs have 1" adjusting leveling glides.

WIRE MANAGEMENT includes a 3"d x 6"h wire tray mounted to the underside of the work surface with #10 x 3/4" screws. The tray also mounts to each leg using a total of 4 Connector bolts. Wire trays for tables under 60" wide have one grommet hole for wire management, 60" and wider have two grommet