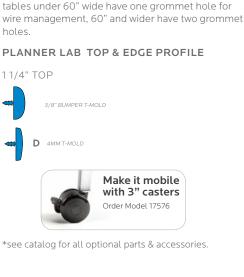

WIRE MANAGEMENT includes a 3"d x 6"h wire tray mounted to the underside of the work surface with #10 x 3/4" screws. The tray also mounts to each leg using a total of 4 Connector bolts. Wire trays for tables under 60" wide have one grommet hole for wire management, 60" and wider have two grommet

#### PLANNER LAB TOP & EDGE PROFILE

### **OVERVIEW:**

The Planner is a truly stronger student desk. Shipped ready to assemble, these desks have a heavy-duty work surface that won't sag under heavy books or equipment.

The 11/4" thick WORK SURFACE consists of a 45 lb density particle board core with a .030" high pressure laminated surface and a .020" melamine backer sheet. The edge of the work surface features 3/8" bumper edge molding that is fastened every 6 to 8 inches to assure a long lasting fit. The top has one or two arch shaped cutouts in the rear and is pre-drilled for ease of installation.