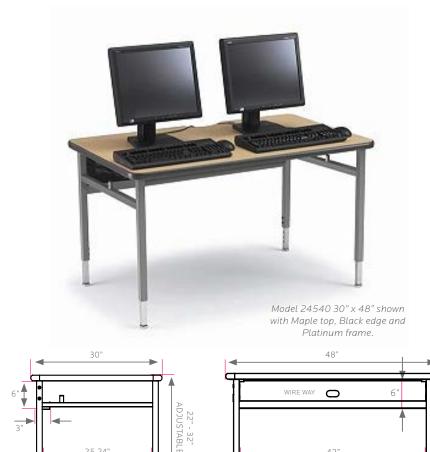

# planner lab station 30" x 48"

model #: 24540

two-student planner lab 30" x 48"

#### **DIMENSIONS + FREIGHT:**

| MODEL# | D"    | W"     | Н"        | F.C. | CUBE | WEIGHT  |
|--------|-------|--------|-----------|------|------|---------|
| 24540  | 30"   | 48"    | 22" - 32" | 70   | 3.0  | 80 lbs. |
| carton | 30.1" | 51.25" | 3"        |      |      |         |

### **OVERVIEW:**

The Planner is a truly stronger student desk. Shipped ready to assemble, these desks have a heavy-duty work surface that won't sag under heavy books or equipment.

The 11/4" thick WORK SURFACE consists of a 45 lb density particle board core with a .030" high pressure laminated surface and a .020" melamine backer sheet. The edge of the work surface features 3/8" bumper edge molding that is fastened every 6 to 8 inches to assure a long lasting fit. The top has one or two arch shaped cutouts in the rear and is pre-drilled for ease of installation.

The **FRAME** is attached to the pre-drilled holes in the top with (12)  $#10 \times 5/8$ " screws through a 3 1/8" W x 18" L 14-gauge steel mounting plate. The mounting plate is welded to (2) 11/4" square 14-gauge steel tube legs which are welded to a 1" square 14-gauge steel tube cross bar. The leg inserts are 1" square 14-gauge steel tube and adjust in height from 22" to 32" in 1" increments. The adjustment for each leg is secured with (2) 3 3/4"-16 x .675" Allen screws. The right and left leg both include the Smith System patented backpack peg allowing for either inside or outside positioning. Legs have 1" adjusting leveling glides.

WIRE MANAGEMENT includes a 3"d x 6"h wire tray mounted to the underside of the work surface with #10 x 3/4" screws. The tray also mounts to each leg using a total of 4 Connector bolts. Wire trays for tables under 60" wide have one grommet hole for wire management, 60" and wider have two grommet