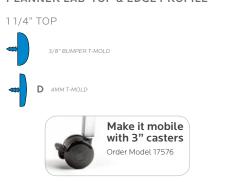

#### PLANNER LAB TOP & EDGE PROFILE

### **OVERVIEW:**

The Planner is a truly stronger student desk. Shipped ready to assemble, these desks have a heavy-duty work surface that won't sag under heavy books or equipment.

The 11/4" thick WORK SURFACE consists of a 45 lb density particle board core with a .030" high pressure laminated surface and a .020" melamine backer sheet. The edge of the work surface features 3/8" bumper edge molding that is fastened every 6 to 8 inches to assure a long lasting fit. The top has one or two arch shaped cutouts in the rear and is pre-drilled for ease of installation.