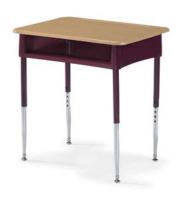

## \*Rectangle Top (\*Hard Plastic top)

| MODEL            | DESCRIPTION     | D" | W" | Н"    | WT. | UPS |
|------------------|-----------------|----|----|-------|-----|-----|
| Hard plastic top |                 |    |    |       |     |     |
| 01477            | Open Front Desk | 20 | 27 | 23-32 | 24  | *   |

## HARD PLASTIC DESK TOP COLOR CHOICE

| CHERRY | OAK  | SAND | Hard plastic is not available   |
|--------|------|------|---------------------------------|
| MAPLE  | GREY |      | through the Quick Ship program. |