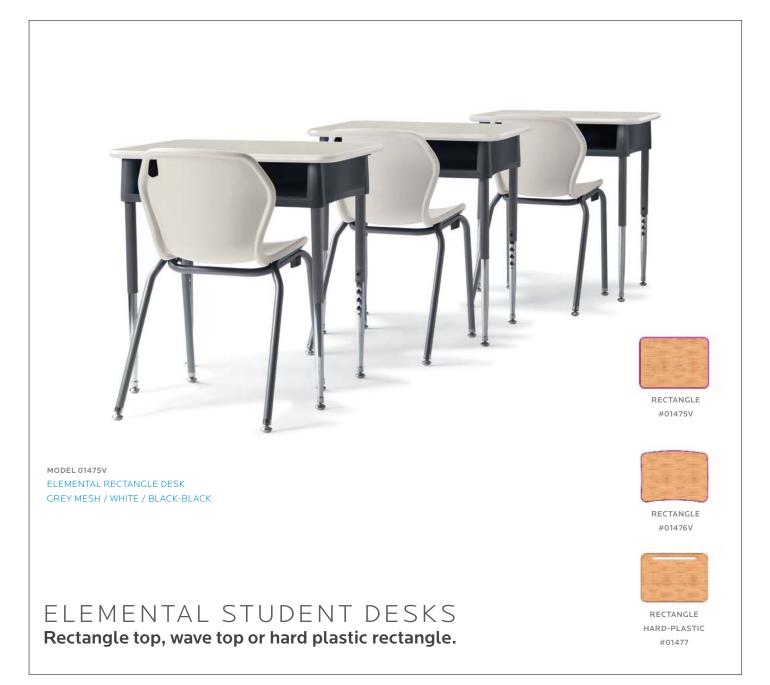

## A lightweight option with heavyweight benefits.

Although similar to other open-front desks, Elemental is a first of its kind. Constructed from lightweight polypropylene, it's an ideal material that provides durability, without the heft – and hassle. And, installing desk legs is quick and easy. It fact, it's elementary!

The Elemental Desk allows the designer to choose the top finish, T-Mold (for laminated tops), Bookbox and leg colors and to combine them in countless combinations. It offers an innovative system for attaching legs that makes installation quick and easy.

- 3/4" high-pressure laminate top is standard.
- Bullet-shaped T-Mold contributes to a lighter profile.
- Contoured sides add strength while creating a contemporary look.
- Fully integrated pencil tray and plastic Bookbox.
- Strong, 18-gauge steel upper legs have durable powder coat surfaces.
- Durable 16-gauge steel lower legs are chrome plated to resist wear.
- 1" adjustable leveling glides provide stability on uneven floors.

Shown in Grey Mesh top with Blueberry edge, Bookbox and leg.