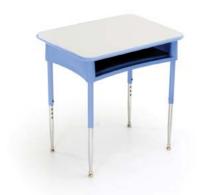

## Rectangle Top (laminated w/ edge band)

| MODEL    | DESCRIPTION     | D" | W" | H"    | WT. | UPS |
|----------|-----------------|----|----|-------|-----|-----|
| Rectangl | e top           |    |    |       |     |     |
|          | Open Front Desk | 20 | 27 | 23-32 | 26  | *   |

Shown in Pewter Mesh top with Persian Blue edge and Platinum Bookbox and leg.