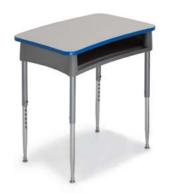

# Wave Top (lamianted w/ edge band)

| MODEL    | DESCRIPTION     | D" | W" | Н"    | WT. | UPS |
|----------|-----------------|----|----|-------|-----|-----|
| Wave top |                 |    |    |       |     |     |
| 01476V   | Open Front Desk | 20 | 27 | 23-32 | 26  | *   |

Shown in Maple top with Burgundy Bookbox and leg.