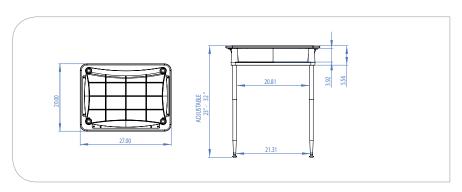

## Rectangle Top (laminated w/ edge band)

| MODEL    | DESCRIPTION     | D" | W" | H"    | WT. | UPS |
|----------|-----------------|----|----|-------|-----|-----|
| Rectangl | e top           |    |    |       |     |     |
|          | Open Front Desk | 20 | 27 | 23-32 | 26  | *   |