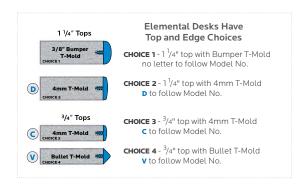

- 3/4" high-pressure laminate top is standard.
- Bullet-shaped T-Mold contributes to a lighter profile.
- Contoured sides add strength while creating a contemporary look.
- Fully integrated pencil tray and plastic Bookbox.
- Strong, 18-gauge steel upper legs have durable powder coat surfaces.
- Durable 16-gauge steel lower legs are chrome plated to resist wear.
- 1" adjustable leveling glides provide stability on uneven floors.