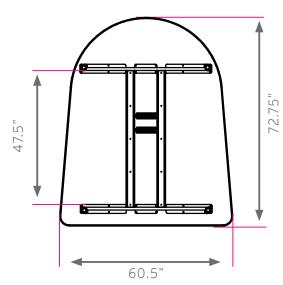

#### **DIMENSIONS + FREIGHT:**

| MODEL# | D"     | W"    | H"        | F.C. | CUBE | WEIGHT   |
|--------|--------|-------|-----------|------|------|----------|
| 04137  | 72.75" | 60.5" | 22" - 34" | 70   | 10.0 | 170 lbs. |

## **OVERVIEW:**

Table lines flair to provide clear sightlines for multi-person viewing and participation in distance learning or other presentation application. Large 72" long table accomodates two people comfortably along sides and two people at the head. Ideal for conference rooms hosting multimedia applications.