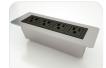

RFACE* consists of a 45 lb density particle board core with a 0.030" high pressure laminated surface and a 0.020" backer sheet. The edge of the work surface features T-mold that is stapled to the underside of the work surface every 6"-8". *FRAME* consists of two fully welded segments. Ellipse shaped tubes measure 1.5" x 2.5". 16 gauge leg inserts and leg stems are welded to 14 gauge plates. The pre-drilled top is standard at 11/4" thick and available in 3/4" thick option. Laminate and T-mold color and style options are listed below. Top is predrilled to attach to legs using included fasteners. Legs include a 1" adjustable leveling glide with a locking stop to provide stability on uneven floors.

## INTERCHANGE TOP & EDGE PROFILE



#### optional interchange casterpacks:



## ADD POWER





#017085 / #017092 #017093 / #017086







## Interchange™ Frame Color Options



## **Standard Laminate Options**

## Want to specify a different laminate?

No problem. If you have 20 or more tops of the same color -60 or -38 there is no upcharge. Have 20 or less? We can quote for you with the Wilsonart code and - finish style. We can specify other laminates - call to inquire and get a quote.



## Suggested Standard Laminates:





## **Standard Edge Color Options**