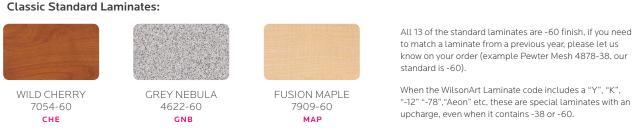

## **Standard Laminate Options**

## Want to specify a different laminate?

No problem. If you have 20 or more tops of the same color -60 or -38 there is no upcharge. Have 20 or less? We can quote for you with the Wilsonart code and - finish style. We can specify other laminates - call to inquire and get a quote.

## Suggested Standard Laminates: