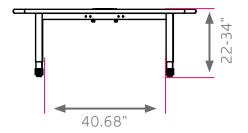

#### **DIMENSIONS + FREIGHT:**

| MODEL# | D"     | W"    | H"        | F.C. | CUBE | WEIGHT   |
|--------|--------|-------|-----------|------|------|----------|
| 04137  | 72.75" | 60.5" | 22" - 34" | 70   | 10.0 | 170 lbs. |

The *WORK SURFACE* consists of a 45 lb density particle board core with a 0.030" high pressure laminated surface and a 0.020" backer sheet. The edge of the work surface features T-mold that is stapled to the underside of the work surface every 6"-8". *FRAME* consists of two fully welded segments. Ellipse shaped tubes measure 1.5" x 2.5". 16 gauge leg inserts and leg stems are welded to 14 gauge plates. The pre-drilled top is standard at 11/4" thick and available in 3/4" thick option. Laminate and T-mold color and style options are listed below. Top is predrilled to attach to legs using included fasteners. Legs include a 1" adjustable leveling glide with a locking stop to provide stability on uneven floors.