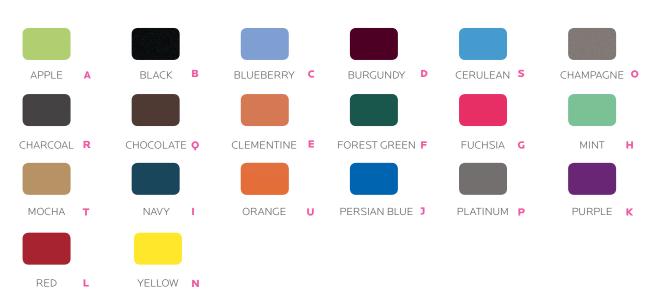

Laminate and T-mold color and style options are listed below. Top is predrilled to attach to legs using included fasteners. Legs include a 1" adjustable leveling glide with a locking stop to provide stability on uneven floors.

## INTERCHANGE TOP & EDGE PROFILE



#### optional interchange casterpacks:



## ADD POWER





#017085 / #017092 #017093 / #017086







## Interchange™ Frame Color Options



## **Standard Laminate Options**

## Want to specify a different laminate?

No problem. If you have 20 or more tops of the same color -60 or -38 there is no upcharge. Have 20 or less? We can quote for you with the Wilsonart code and - finish style. We can specify other laminates - call to inquire and get a quote.



## Suggested Standard Laminates:





## **Standard Edge Color Options**