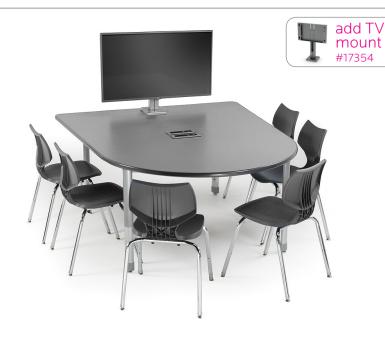

# large round end multi-media table

model #: 04137

interchange round end multi-media

## **OVERVIEW:**

Table lines flair to provide clear sightlines for multi-person viewing and participation in distance learning or other presentation application. Large 72" long table accomodates two people comfortably along sides and two people at the head. Ideal for conference rooms hosting multimedia applications.