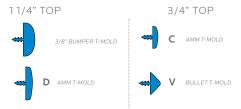

The *WORK SURFACE* consists of a 45 lb density particle board core with a 0.030" high pressure laminated surface and a 0.020" backer sheet. The edge of the work surface features T-mold that is stapled to the underside of the work surface every 6"-8". *FRAME* consists of two fully welded segments. Ellipse shaped tubes measure 1.5" x 2.5". 16 gauge leg inserts and leg stems are welded to 14 gauge plates. The pre-drilled top is standard at 11/4" thick and available in 3/4" thick option. Laminate and T-mold color and style options are listed below. Top is predrilled to attach to legs using included fasteners. Legs include a 1" adjustable leveling glide with a locking stop to provide stability on uneven floors.

## INTERCHANGE TOP & EDGE PROFILE