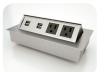

SURFACE* consists of a 45 lb density particle board core with a 0.030" high pressure laminated surface and a 0.020" backer sheet. The edge of the work surface features T-mold that is stapled to the underside of the work surface every 6"-8". *FRAME* consists of two fully welded segments. Ellipse shaped tubes measure 1.5" x 2.5". 16 gauge leg inserts and leg stems are welded to 14 gauge plates. The pre-drilled top is standard at 11/4" thick and available in 3/4" thick option. Laminate and T-mold color and style options are listed below. Top is predrilled to attach to legs using included fasteners. Legs include a 1" adjustable leveling glide with a locking stop to provide stability on uneven floors.

## INTERCHANGE TOP & EDGE PROFILE



#### optional interchange casterpacks:



## ADD POWER





#017085 / #017092 #017093 / #017086







## Interchange™ Frame Color Options



## **Standard Laminate Options**

## Want to specify a different laminate?

No problem. If you have 20 or more tops of the same color -60 or -38 there is no upcharge. Have 20 or less? We can quote for you with the Wilsonart code and - finish style. We can specify other laminates - call to inquire and get a quote.



## Suggested Standard Laminates:





## **Standard Edge Color Options**