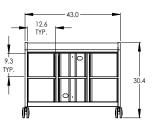

#### Standard Powdercoat & Edge Molding Colors

....

Cubby Mega Tower

Cubby Mega Cabinet

.....

Cubby Mega Case

| <b>Model</b><br>Cascade Cubby Mec       | <b>Description</b><br>ga-Tower with Casters | D" | W" | Н"   | F.C. | Cube | Wt. | UPS |
|-----------------------------------------|---------------------------------------------|----|----|------|------|------|-----|-----|
| F11000000P_                             | Open w/ 12 Cubbies                          | 19 | 43 | 61.4 | 100  |      | 135 |     |
| F21000000P_                             | Doors w/ 12 Cubbies                         | 19 | 43 | 61.4 | 100  |      | 154 |     |
| F11W00000P_                             | Open w/ 12 Cubbies and Porcelain Back       | 19 | 43 | 61.4 | 100  |      | 161 |     |
| F21W00000P_                             | Doors w/ 12 Cubbies and Porcelain Back      | 19 | 43 | 61.4 | 100  |      | 179 |     |
| Cascade Cubby Mega-Tower with Glides    |                                             |    |    |      |      |      |     |     |
| F3100000P_                              | Open w/ 12 Cubbies                          | 19 | 43 | 56.4 | 100  |      | 132 |     |
| F41000000P_                             | Doors w/ 12 Cubbies                         | 19 | 43 | 56.4 | 100  |      | 151 |     |
| F31W00000P_                             | Open w/ 12 Cubbies and Porcelain Back       | 19 | 43 | 56.4 | 100  |      | 158 |     |
| F41W00000P_                             | Doors w/ 12 Cubbies and Porcelain Back      | 19 | 43 | 56.4 | 100  |      | 176 |     |
| Cascade Cubby Mega-Cabinet with Casters |                                             |    |    |      |      |      |     |     |
| E11000000P_                             | Open w/ 9 Cubbies                           | 19 | 43 | 43.4 | 100  |      | 128 |     |
| E2100000P_                              | Doors w/ 9 Cubbies                          | 19 | 43 | 43.4 | 100  |      | 147 |     |
| Cascade Cubby Mega-Cabinet with Glides  |                                             |    |    |      |      |      |     |     |
| E3100000P_                              | Open w/ 9 Cubbies                           | 19 | 43 | 38.4 | 100  |      | 125 |     |
| E4100000P_                              | Doors w/ 9 Cubbies                          | 19 | 43 | 38.4 | 100  |      | 144 |     |
| Cascade Cubby Mega-Case with Casters    |                                             |    |    |      |      |      |     |     |
| D11000000P_                             | Open w/ 6 Cubbies                           | 19 | 43 | 30.4 | 100  |      | 97  |     |
| D21000000P_                             | Doors w/ 6 Cubbies                          | 19 | 43 | 30.4 | 100  |      | 111 |     |
| Cascade Cubby Mega-Case with Glides     |                                             |    |    |      |      |      |     |     |
| D31000000P_                             | Open w/ 6 Cubbies                           | 19 | 43 | 25.4 | 100  |      | 94  |     |
| D41000000P_                             | Doors w/ 6 Cubbies                          | 19 | 43 | 25.4 | 100  |      | 108 |     |