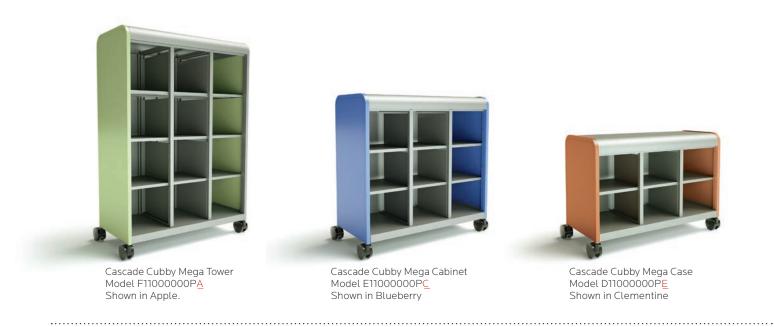

#### Standard Powdercoat & Edge Molding Colors

....

Cubby Mega Tower

Cubby Mega Cabinet

.....

Cubby Mega Case

| <b>Model</b><br>Cascade Cubby Mec       | <b>Description</b><br>ga-Tower with Casters | D" | W" | Н"   | F.C. | Cube | Wt. | UPS |
|-----------------------------------------|---------------------------------------------|----|----|------|------|------|-----|-----|
| F11000000P_                             | Open w/ 12 Cubbies                          | 19 | 43 | 61.4 | 100  |      | 135 |     |
| F21000000P_                             | Doors w/ 12 Cubbies                         | 19 | 43 | 61.4 | 100  |      | 154 |     |
| F11W00000P_                             | Open w/ 12 Cubbies and Porcelain Back       | 19 | 43 | 61.4 | 100  |      | 161 |     |
| F21W00000P_                             | Doors w/ 12 Cubbies and Porcelain Back      | 19 | 43 | 61.4 | 100  |      | 179 |     |
| Cascade Cubby Mega-Tower with Glides    |                                             |    |    |      |      |      |     |     |
| F3100000P_                              | Open w/ 12 Cubbies                          | 19 | 43 | 56.4 | 100  |      | 132 |     |
| F41000000P_                             | Doors w/ 12 Cubbies                         | 19 | 43 | 56.4 | 100  |      | 151 |     |
| F31W00000P_                             | Open w/ 12 Cubbies and Porcelain Back       | 19 | 43 | 56.4 | 100  |      | 158 |     |
| F41W00000P_                             | Doors w/ 12 Cubbies and Porcelain Back      | 19 | 43 | 56.4 | 100  |      | 176 |     |
| Cascade Cubby Mega-Cabinet with Casters |                                             |    |    |      |      |      |     |     |
| E11000000P_                             | Open w/ 9 Cubbies                           | 19 | 43 | 43.4 | 100  |      | 128 |     |
| E2100000P_                              | Doors w/ 9 Cubbies                          | 19 | 43 | 43.4 | 100  |      | 147 |     |
| Cascade Cubby Mega-Cabinet with Glides  |                                             |    |    |      |      |      |     |     |
| E3100000P_                              | Open w/ 9 Cubbies                           | 19 | 43 | 38.4 | 100  |      | 125 |     |
| E4100000P_                              | Doors w/ 9 Cubbies                          | 19 | 43 | 38.4 | 100  |      | 144 |     |
| Cascade Cubby Mega-Case with Casters    |                                             |    |    |      |      |      |     |     |
| D11000000P_                             | Open w/ 6 Cubbies                           | 19 | 43 | 30.4 | 100  |      | 97  |     |
| D21000000P_                             | Doors w/ 6 Cubbies                          | 19 | 43 | 30.4 | 100  |      | 111 |     |
| Cascade Cubby Mega-Case with Glides     |                                             |    |    |      |      |      |     |     |
| D31000000P_                             | Open w/ 6 Cubbies                           | 19 | 43 | 25.4 | 100  |      | 94  |     |
| D41000000P_                             | Doors w/ 6 Cubbies                          | 19 | 43 | 25.4 | 100  |      | 108 |     |