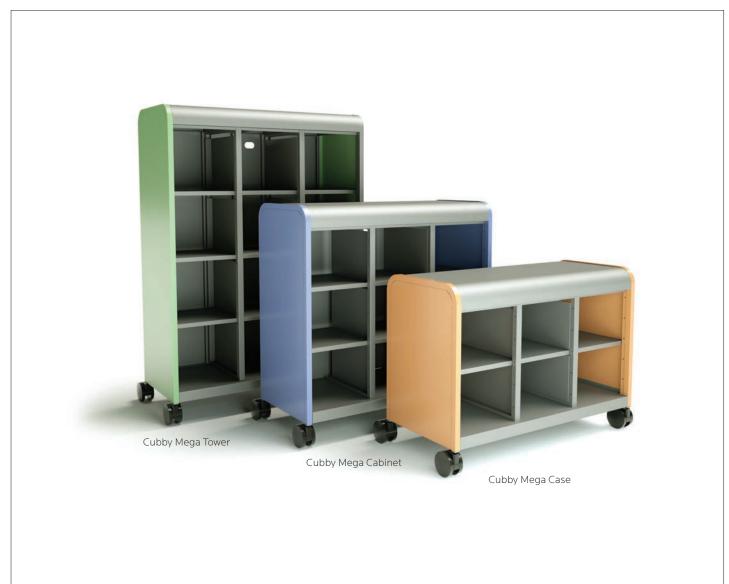

### OVERVIEW

The Cascade Cubby combines the quality of ready access you get with shelf storage with the organizational advantages you get with tote storage. Whether used for holding student backpacks or for learning materials, they perform well. Cascade Cubbies are the newest addition to our flexible, scalable, comprehensive solutions for organization, storage and distribution of materials within the school.

#### Standard Powdercoat & Edge Molding Colors

....

Cubby Mega Tower

Cubby Mega Cabinet

.....

Cubby Mega Case

| <b>Model</b><br>Cascade Cubby Mec       | <b>Description</b><br>ga-Tower with Casters | D" | W" | Н"   | F.C. | Cube | Wt. | UPS |
|-----------------------------------------|---------------------------------------------|----|----|------|------|------|-----|-----|
| F11000000P_                             | Open w/ 12 Cubbies                          | 19 | 43 | 61.4 | 100  |      | 135 |     |
| F21000000P_                             | Doors w/ 12 Cubbies                         | 19 | 43 | 61.4 | 100  |      | 154 |     |
| F11W00000P_                             | Open w/ 12 Cubbies and Porcelain Back       | 19 | 43 | 61.4 | 100  |      | 161 |     |
| F21W00000P_                             | Doors w/ 12 Cubbies and Porcelain Back      | 19 | 43 | 61.4 | 100  |      | 179 |     |
| Cascade Cubby Mega-Tower with Glides    |                                             |    |    |      |      |      |     |     |
| F3100000P_                              | Open w/ 12 Cubbies                          | 19 | 43 | 56.4 | 100  |      | 132 |     |
| F41000000P_                             | Doors w/ 12 Cubbies                         | 19 | 43 | 56.4 | 100  |      | 151 |     |
| F31W00000P_                             | Open w/ 12 Cubbies and Porcelain Back       | 19 | 43 | 56.4 | 100  |      | 158 |     |
| F41W00000P_                             | Doors w/ 12 Cubbies and Porcelain Back      | 19 | 43 | 56.4 | 100  |      | 176 |     |
| Cascade Cubby Mega-Cabinet with Casters |                                             |    |    |      |      |      |     |     |
| E11000000P_                             | Open w/ 9 Cubbies                           | 19 | 43 | 43.4 | 100  |      | 128 |     |
| E2100000P_                              | Doors w/ 9 Cubbies                          | 19 | 43 | 43.4 | 100  |      | 147 |     |
| Cascade Cubby Mega-Cabinet with Glides  |                                             |    |    |      |      |      |     |     |
| E3100000P_                              | Open w/ 9 Cubbies                           | 19 | 43 | 38.4 | 100  |      | 125 |     |
| E4100000P_                              | Doors w/ 9 Cubbies                          | 19 | 43 | 38.4 | 100  |      | 144 |     |
| Cascade Cubby Mega-Case with Casters    |                                             |    |    |      |      |      |     |     |
| D11000000P_                             | Open w/ 6 Cubbies                           | 19 | 43 | 30.4 | 100  |      | 97  |     |
| D21000000P_                             | Doors w/ 6 Cubbies                          | 19 | 43 | 30.4 | 100  |      | 111 |     |
| Cascade Cubby Mega-Case with Glides     |                                             |    |    |      |      |      |     |     |
| D31000000P_                             | Open w/ 6 Cubbies                           | 19 | 43 | 25.4 | 100  |      | 94  |     |
| D41000000P_                             | Doors w/ 6 Cubbies                          | 19 | 43 | 25.4 | 100  |      | 108 |     |