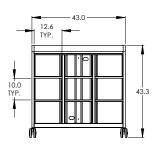

#### Standard Powdercoat & Edge Molding Colors

....

Cubby Mega Tower

Cubby Mega Cabinet

.....

Cubby Mega Case

| <b>Model</b><br>Cascade Cubby Mec       | <b>Description</b><br>ga-Tower with Casters | D" | W" | Н"   | F.C. | Cube | Wt. | UPS |
|-----------------------------------------|---------------------------------------------|----|----|------|------|------|-----|-----|
| F11000000P_                             | Open w/ 12 Cubbies                          | 19 | 43 | 61.4 | 100  |      | 135 |     |
| F21000000P_                             | Doors w/ 12 Cubbies                         | 19 | 43 | 61.4 | 100  |      | 154 |     |
| F11W00000P_                             | Open w/ 12 Cubbies and Porcelain Back       | 19 | 43 | 61.4 | 100  |      | 161 |     |
| F21W00000P_                             | Doors w/ 12 Cubbies and Porcelain Back      | 19 | 43 | 61.4 | 100  |      | 179 |     |
| Cascade Cubby Mega-Tower with Glides    |                                             |    |    |      |      |      |     |     |
| F3100000P_                              | Open w/ 12 Cubbies                          | 19 | 43 | 56.4 | 100  |      | 132 |     |
| F41000000P_                             | Doors w/ 12 Cubbies                         | 19 | 43 | 56.4 | 100  |      | 151 |     |
| F31W00000P_                             | Open w/ 12 Cubbies and Porcelain Back       | 19 | 43 | 56.4 | 100  |      | 158 |     |
| F41W00000P_                             | Doors w/ 12 Cubbies and Porcelain Back      | 19 | 43 | 56.4 | 100  |      | 176 |     |
| Cascade Cubby Mega-Cabinet with Casters |                                             |    |    |      |      |      |     |     |
| E11000000P_                             | Open w/ 9 Cubbies                           | 19 | 43 | 43.4 | 100  |      | 128 |     |
| E2100000P_                              | Doors w/ 9 Cubbies                          | 19 | 43 | 43.4 | 100  |      | 147 |     |
| Cascade Cubby Mega-Cabinet with Glides  |                                             |    |    |      |      |      |     |     |
| E3100000P_                              | Open w/ 9 Cubbies                           | 19 | 43 | 38.4 | 100  |      | 125 |     |
| E4100000P_                              | Doors w/ 9 Cubbies                          | 19 | 43 | 38.4 | 100  |      | 144 |     |
| Cascade Cubby Mega-Case with Casters    |                                             |    |    |      |      |      |     |     |
| D11000000P_                             | Open w/ 6 Cubbies                           | 19 | 43 | 30.4 | 100  |      | 97  |     |
| D21000000P_                             | Doors w/ 6 Cubbies                          | 19 | 43 | 30.4 | 100  |      | 111 |     |
| Cascade Cubby Mega-Case with Glides     |                                             |    |    |      |      |      |     |     |
| D31000000P_                             | Open w/ 6 Cubbies                           | 19 | 43 | 25.4 | 100  |      | 94  |     |
| D41000000P_                             | Doors w/ 6 Cubbies                          | 19 | 43 | 25.4 | 100  |      | 108 |     |