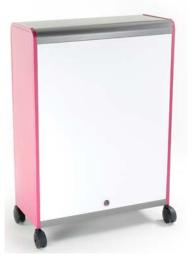

# Cascade Options

See page 210 for help with ordering.

Pick End Panel & Door Handle Color **Optional Porcelain Whiteboard Back** 

This allows you to add the functionality of a portable whiteboard to a Cascade Mega-Tower. The white writing surface is a stain-resistant ceramic that's fused to the Cascade Mega-Tower's steel back panel – which retains its ability to hold magnets.

- Baked vitreous porcelain enamel finish for great durability
- Resists dents and scratches Cleans easily with cloth

Add \$150 List to price of any Cascade Mega-Tower See page 210 when ordering. Replace character 4 with W.