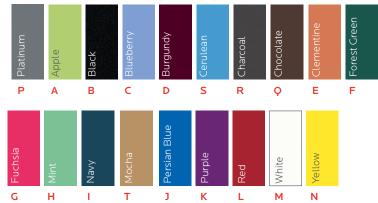

### COLOR OPTIONS

#### Standard Powdercoat & Edge Molding Colors

....

Cubby Mega Tower

Cubby Mega Cabinet

.....

Cubby Mega Case

| <b>Model</b><br>Cascade Cubby Mec       | <b>Description</b><br>ga-Tower with Casters | D" | W" | Н"   | F.C. | Cube | Wt. | UPS |
|-----------------------------------------|---------------------------------------------|----|----|------|------|------|-----|-----|
| F11000000P_                             | Open w/ 12 Cubbies                          | 19 | 43 | 61.4 | 100  |      | 135 |     |
| F21000000P_                             | Doors w/ 12 Cubbies                         | 19 | 43 | 61.4 | 100  |      | 154 |     |
| F11W00000P_                             | Open w/ 12 Cubbies and Porcelain Back       | 19 | 43 | 61.4 | 100  |      | 161 |     |
| F21W00000P_                             | Doors w/ 12 Cubbies and Porcelain Back      | 19 | 43 | 61.4 | 100  |      | 179 |     |
| Cascade Cubby Mega-Tower with Glides    |                                             |    |    |      |      |      |     |     |
| F3100000P_                              | Open w/ 12 Cubbies                          | 19 | 43 | 56.4 | 100  |      | 132 |     |
| F41000000P_                             | Doors w/ 12 Cubbies                         | 19 | 43 | 56.4 | 100  |      | 151 |     |
| F31W00000P_                             | Open w/ 12 Cubbies and Porcelain Back       | 19 | 43 | 56.4 | 100  |      | 158 |     |
| F41W00000P_                             | Doors w/ 12 Cubbies and Porcelain Back      | 19 | 43 | 56.4 | 100  |      | 176 |     |
| Cascade Cubby Mega-Cabinet with Casters |                                             |    |    |      |      |      |     |     |
| E11000000P_                             | Open w/ 9 Cubbies                           | 19 | 43 | 43.4 | 100  |      | 128 |     |
| E2100000P_                              | Doors w/ 9 Cubbies                          | 19 | 43 | 43.4 | 100  |      | 147 |     |
| Cascade Cubby Mega-Cabinet with Glides  |                                             |    |    |      |      |      |     |     |
| E3100000P_                              | Open w/ 9 Cubbies                           | 19 | 43 | 38.4 | 100  |      | 125 |     |
| E4100000P_                              | Doors w/ 9 Cubbies                          | 19 | 43 | 38.4 | 100  |      | 144 |     |
| Cascade Cubby Mega-Case with Casters    |                                             |    |    |      |      |      |     |     |
| D11000000P_                             | Open w/ 6 Cubbies                           | 19 | 43 | 30.4 | 100  |      | 97  |     |
| D21000000P_                             | Doors w/ 6 Cubbies                          | 19 | 43 | 30.4 | 100  |      | 111 |     |
| Cascade Cubby Mega-Case with Glides     |                                             |    |    |      |      |      |     |     |
| D31000000P_                             | Open w/ 6 Cubbies                           | 19 | 43 | 25.4 | 100  |      | 94  |     |
| D41000000P_                             | Doors w/ 6 Cubbies                          | 19 | 43 | 25.4 | 100  |      | 108 |     |