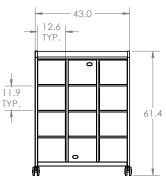

#### Standard Powdercoat & Edge Molding Colors

....

Cubby Mega Tower

Cubby Mega Cabinet

.....

Cubby Mega Case

| <b>Model</b><br>Cascade Cubby Mec       | <b>Description</b><br>ga-Tower with Casters | D" | W" | Н"   | F.C. | Cube | Wt. | UPS |
|-----------------------------------------|---------------------------------------------|----|----|------|------|------|-----|-----|
| F11000000P_                             | Open w/ 12 Cubbies                          | 19 | 43 | 61.4 | 100  |      | 135 |     |
| F21000000P_                             | Doors w/ 12 Cubbies                         | 19 | 43 | 61.4 | 100  |      | 154 |     |
| F11W00000P_                             | Open w/ 12 Cubbies and Porcelain Back       | 19 | 43 | 61.4 | 100  |      | 161 |     |
| F21W00000P_                             | Doors w/ 12 Cubbies and Porcelain Back      | 19 | 43 | 61.4 | 100  |      | 179 |     |
| Cascade Cubby Mega-Tower with Glides    |                                             |    |    |      |      |      |     |     |
| F3100000P_                              | Open w/ 12 Cubbies                          | 19 | 43 | 56.4 | 100  |      | 132 |     |
| F41000000P_                             | Doors w/ 12 Cubbies                         | 19 | 43 | 56.4 | 100  |      | 151 |     |
| F31W00000P_                             | Open w/ 12 Cubbies and Porcelain Back       | 19 | 43 | 56.4 | 100  |      | 158 |     |
| F41W00000P_                             | Doors w/ 12 Cubbies and Porcelain Back      | 19 | 43 | 56.4 | 100  |      | 176 |     |
| Cascade Cubby Mega-Cabinet with Casters |                                             |    |    |      |      |      |     |     |
| E11000000P_                             | Open w/ 9 Cubbies                           | 19 | 43 | 43.4 | 100  |      | 128 |     |
| E2100000P_                              | Doors w/ 9 Cubbies                          | 19 | 43 | 43.4 | 100  |      | 147 |     |
| Cascade Cubby Mega-Cabinet with Glides  |                                             |    |    |      |      |      |     |     |
| E3100000P_                              | Open w/ 9 Cubbies                           | 19 | 43 | 38.4 | 100  |      | 125 |     |
| E4100000P_                              | Doors w/ 9 Cubbies                          | 19 | 43 | 38.4 | 100  |      | 144 |     |
| Cascade Cubby Mega-Case with Casters    |                                             |    |    |      |      |      |     |     |
| D11000000P_                             | Open w/ 6 Cubbies                           | 19 | 43 | 30.4 | 100  |      | 97  |     |
| D21000000P_                             | Doors w/ 6 Cubbies                          | 19 | 43 | 30.4 | 100  |      | 111 |     |
| Cascade Cubby Mega-Case with Glides     |                                             |    |    |      |      |      |     |     |
| D31000000P_                             | Open w/ 6 Cubbies                           | 19 | 43 | 25.4 | 100  |      | 94  |     |
| D41000000P_                             | Doors w/ 6 Cubbies                          | 19 | 43 | 25.4 | 100  |      | 108 |     |