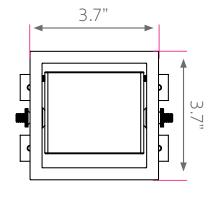

The power module is UL listed and CSA certified with two 10 ft 15 amp power cords. The power module unit is installed in a 3.4"  $\times$  3.4" cutout in the work surfcace (location of customer's choice, please specify) and secured using two screws on each side of the housing. The housing is constructed of 15-gauge steel and fits in 3/4" and 11/4" thick tops.

## **DIMENSIONS:**

| MODEL#            | D"   | W"   | H"    | F.C. | CUBE | WEIGHT   |
|-------------------|------|------|-------|------|------|----------|
| 017091<br>2 power | 3.7" | 3.7" | 1.17" | 70   | 0.9  | 2.5 lbs. |