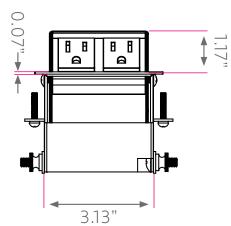

## **DIMENSIONS:**

| MODEL#            | D"   | W"   | H"    | F.C. | CUBE | WEIGHT   |
|-------------------|------|------|-------|------|------|----------|
| 017091<br>2 power | 3.7" | 3.7" | 1.17" | 70   | 0.9  | 2.5 lbs. |