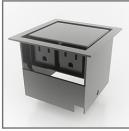

## mini retractable power module

model #: 017091

mini retractable power module, 2 power

## **OVERVIEW:**

The 017091 retractable power module is mounted in the work surface and is retractable when not in use. Power access remains open during use and can be retracted into the work surface with one finger, when not in use.

The power module is UL listed and CSA certified with two 10 ft 15 amp power cords. The power module unit is installed in a 3.4"  $\times$  3.4" cutout in the work surfcace (location of customer's choice, please specify) and secured using two screws on each side of the housing. The housing is constructed of 15-gauge steel and fits in 3/4" and 11/4" thick tops.