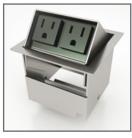

## mini retractable power module

model #: 017091

mini retractable power module, 2 power

## **OVERVIEW:**

The 017091 retractable power module is mounted in the work surface and is retractable when not in use. Power access remains open during use and can be retracted into the work surface with one finger, when not in use.

The power module is UL listed and CSA certified with two 10 ft 15 amp power cords. The power module unit is installed in a 3.4"  $\times$  3.4" cutout in the work surfcace (location of customer's choice, please specify) and secured using two screws on each side of the housing. The housing is constructed of 15-gauge steel and fits in 3/4" and 11/4" thick tops.