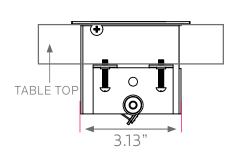

The power module is UL listed and CSA certified with two 10 ft 15 amp power cords. The power module unit is installed in a 3.4"  $\times$  3.4" cutout in the work surfcace (location of customer's choice, please specify) and secured using two screws on each side of the housing. The housing is constructed of 15-gauge steel and fits in 3/4" and 11/4" thick tops.

## **DIMENSIONS:**

| MODEL#            | D"   | W"   | H"    | F.C. | CUBE | WEIGHT   |
|-------------------|------|------|-------|------|------|----------|
| 017091<br>2 power | 3.7" | 3.7" | 1.17" | 70   | 0.9  | 2.5 lbs. |