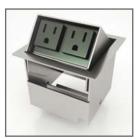

## **OVERVIEW:**

The 017091 retractable power module is mounted in the work surface and is retractable when not in use. Power access remains open during use and can be retracted into the work surface with one finger, when not in use.

The power module is UL listed and CSA certified with two 10 ft 15 amp power cords. The power module unit is installed in a  $3.4" \times 3.4"$  cutout in the work surfcace (location of customer's choice, please specify) and secured using two screws on each side of the housing. The housing is constructed of 15-gauge steel and fits in 3/4" and 11/4" thick tops.