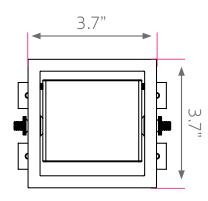

The power module is UL listed and CSA certified with two 10 ft 15 amp power cords. The power module unit is installed in a  $3.4" \times 3.4"$  cutout in the work surfcace (location of customer's choice, please specify) and secured using two screws on each side of the housing. The housing is constructed of 15-gauge steel and fits in 3/4" and 11/4" thick tops.

## DIMENSIONS:

| MODEL #           | D"   | W"   | Η"    | F.C. | CUBE | WEIGHT   |
|-------------------|------|------|-------|------|------|----------|
| 017091<br>2 power | 3.7" | 3.7" | 1.17" | 70   | 0.9  | 2.5 lbs. |