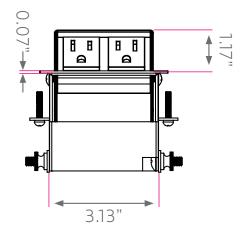

## **OVERVIEW:**

The 017091 retractable power module is mounted in the work surface and is retractable when not in use. Power access remains open during use and can be retracted into the work surface with one finger, when not in use.

The power module is UL listed and CSA certified with two 10 ft 15 amp power cords. The power module unit is installed in a  $3.4" \times 3.4"$  cutout in the work surfcace (location of customer's choice, please specify) and secured using two screws on each side of the housing. The housing is constructed of 15-gauge steel and fits in 3/4" and 11/4" thick tops.

## DIMENSIONS:

| MODEL #           | D"   | W"   | Η"    | F.C. | CUBE | WEIGHT   |
|-------------------|------|------|-------|------|------|----------|
| 017091<br>2 power | 3.7" | 3.7" | 1.17" | 70   | 0.9  | 2.5 lbs. |