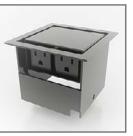

## **OVERVIEW:**

The 017091 retractable power module is mounted in the work surface and is retractable when not in use. Power access remains open during use and can be retracted into the work surface with one finger, when not in use.

The power module is UL listed and CSA certified with two 10 ft 15 amp power cords. The power module unit is installed in a  $3.4" \times 3.4"$  cutout in the work surfcace (location of customer's choice, please specify) and secured using two screws on each side of the housing. The housing is constructed of 15-gauge steel and fits in 3/4" and 11/4" thick tops.