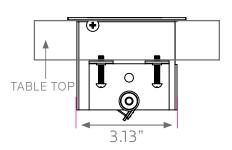

The power module is UL listed and CSA certified with two 10 ft 15 amp power cords. The power module unit is installed in a  $3.4" \times 3.4"$  cutout in the work surfcace (location of customer's choice, please specify) and secured using two screws on each side of the housing. The housing is constructed of 15-gauge steel and fits in 3/4" and 11/4" thick tops.

## DIMENSIONS:

| MODEL #           | D"   | W"   | Η"    | F.C. | CUBE | WEIGHT   |
|-------------------|------|------|-------|------|------|----------|
| 017091<br>2 power | 3.7" | 3.7" | 1.17" | 70   | 0.9  | 2.5 lbs. |