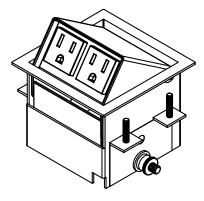

## **OVERVIEW:**

The 017091 retractable power module is mounted in the work surface and is retractable when not in use. Power access remains open during use and can be retracted into the work surface with one finger, when not in use.

The power module is UL listed and CSA certified with two 10 ft 15 amp power cords. The power module unit is installed in a  $3.4" \times 3.4"$  cutout in the work surfcace (location of customer's choice, please specify) and secured using two screws on each side of the housing. The housing is constructed of 15-gauge steel and fits in 3/4" and 11/4" thick tops.

## DIMENSIONS:

| MODEL #           | D"   | W"   | Η"    | F.C. | CUBE | WEIGHT   |
|-------------------|------|------|-------|------|------|----------|
| 017091<br>2 power | 3.7" | 3.7" | 1.17" | 70   | 0.9  | 2.5 lbs. |