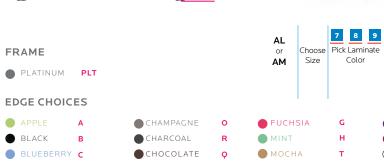

## **UXL NEST & FOLD TOP & EDGE PROFILE**

AM2460ANGRPLT Shown in Asian Night top with Charcoal edge and Platinum frame. Optional UXL Adjustable Stools.

CLEMENTINE

FOREST GREEN F

MEW AGE OAK NEW

## LAMINATE CHOICES

FUSION MAPLE MAP

BURGUNDY D

CERULEAN

ORANGE

| AMBER CHERRY   | Y AME  | GOLDEN OAK | GOK |
|----------------|--------|------------|-----|
| A CLAND NUCLUE | 4 14 5 | CDEV/MESH  |     |

| • | ASIAN NIGHT | ANG | GREY MESH   | GF |
|---|-------------|-----|-------------|----|
| • | BLOND ECHO  | BEE | GREY NEBULA | G١ |

PEWTER MESH PEW TAN ECHO WILD CHERRY

PERSIAN BLUE 1

NAVY

10 PLT

Pick Edge Colo

PURPLE RED

WHITE

YELLOW

PLATINUM