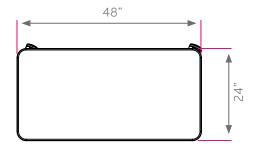

# uxl nest & fold, 24" x 48"

model #: AL2448\_ \_ \_ \_ PLT

uxl nest & fold table, 24" x 48"

### DIMENSIONS + FREIGHT:

| MODEL#    | D"     | W"    | Н"      | F.C. | WEIGHT   |
|-----------|--------|-------|---------|------|----------|
| AL2448    | 24"    | 48"   | 26"-36" | 70   | 104 lbs. |
| carton #1 | 49.5"  | 31.5" | 6.63"   |      |          |
| carton #2 | 27.75" | 22"   | 7"      |      |          |