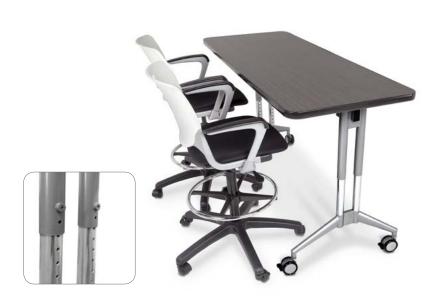

# uxl nest & fold, 24" x 48"

model #: AL2448\_ \_ \_ \_ PLT

uxl nest & fold table, 24" x 48"

The main frame is constructed of 2" diameter x 16-gauge round cold-rolled tubular steel that is welded to an ingenious mechanism that allows the table top to fold down and back into place easily. The substantial upper legs are made of 1.5" diameter x 14-gauge twin tube cold-rolled steel while the lower legs are constructed of chrome plated cold rolled steel. Comes with 3" dual-wheel casters for easy mobility and storage.