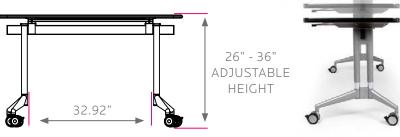

## **ADJUSTABLE HEIGHT**

### DIMENSIONS + FREIGHT:

| MODEL#    | D"     | W"    | Н"      | F.C. | WEIGHT   |
|-----------|--------|-------|---------|------|----------|
| AL2448    | 24"    | 48"   | 26"-36" | 70   | 104 lbs. |
| carton #1 | 49.5"  | 31.5" | 6.63"   |      |          |
| carton #2 | 27.75" | 22"   | 7"      |      |          |

#### **OVERVIEW:**

The mechanism for height adjustment uses two dog point hex screws per side which allows the table to adjust from 26"-36" in height in one inch increments with rock solid Smith System quality. Chrome tubing is welded to a powder-coated t-base which accents the upper structure for an updated design.