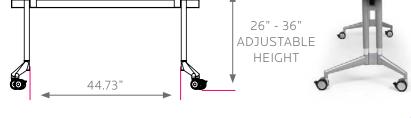

### **ADJUSTABLE HEIGHT**

#### DIMENSIONS + FREIGHT:

| MODEL#    | D"     | W"    | H"      | F.C. | WEIGHT   |
|-----------|--------|-------|---------|------|----------|
| AL2460    | 24"    | 60"   | 26"-36" | 70   | 114 lbs. |
| carton #1 | 61.5"  | 31.5" | 6.63"   |      |          |
| carton #2 | 27.75" | 22"   | 7"      |      |          |

#### **OVERVIEW:**

The mechanism for height adjustment uses two dog point hex screws per side which allows the table to adjust from 26"-36" in height in one inch increments with rock solid Smith System quality. Chrome tubing is welded to a powder-coated t-base which accents the upper structure for an updated design.