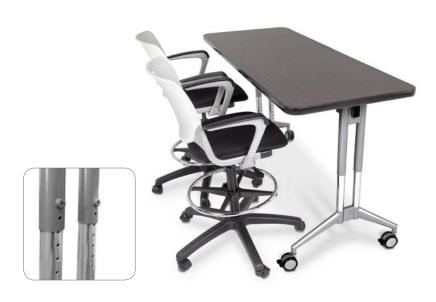

# uxl nest & fold, 24" x 60"

model #: AL2460\_ \_ \_ \_ PLT

uxl nest & fold table, 24" x 60"

## **UXL NEST & FOLD TOP & EDGE PROFILE**

AM2460ANGRPLT Shown in Asian Night top with Charcoal edge and Platinum frame. Optional UXL Adjustable Stools.