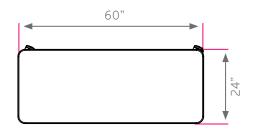

#### DIMENSIONS + FREIGHT:

| MODEL#    | D"     | W"    | H"      | F.C. | WEIGHT   |
|-----------|--------|-------|---------|------|----------|
| AL2460    | 24"    | 60"   | 26"-36" | 70   | 114 lbs. |
| carton #1 | 61.5"  | 31.5" | 6.63"   |      |          |
| carton #2 | 27.75" | 22"   | 7"      |      |          |