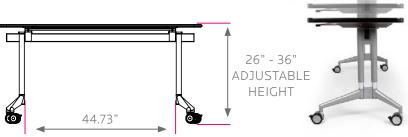

### **ADJUSTABLE HEIGHT**

#### DIMENSIONS + FREIGHT:

| MODEL#    | D"     | W"    | H"      | F.C. | WEIGHT   |
|-----------|--------|-------|---------|------|----------|
| AL2460    | 24"    | 60"   | 26"-36" | 70   | 114 lbs. |
| carton #1 | 61.5"  | 31.5" | 6.63"   |      |          |
| carton #2 | 27.75" | 22"   | 7"      |      |          |

#### **OVERVIEW:**

The mechanism for height adjustment uses two dog point hex screws per side which allows the table to adjust from 26"-36" in height in one inch increments with rock solid Smith System quality. Chrome tubing is welded to a powder-coated t-base which accents the upper structure for an updated design.