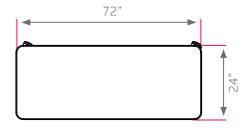

# uxl nest & fold, 24" x 72"

model #: AL2472\_ \_ \_ PLT

uxl nest & fold table, 24" x 72"

#### DIMENSIONS + FREIGHT:

| MODEL#    | D"     | W"    | H"      | F.C. | WEIGHT   |
|-----------|--------|-------|---------|------|----------|
| AL2472    | 24"    | 72"   | 26"-36" | 70   | 124 lbs. |
| carton #1 | 71.5"  | 31.5" | 6.63"   |      |          |
| carton #2 | 27.75" | 22"   | 7"      |      |          |