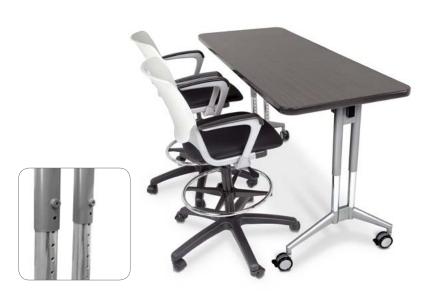

#### **OVERVIEW:**

The mechanism for height adjustment uses two dog point hex screws per side which allows the table to adjust from 26"-36" in height in one inch increments with rock solid Smith System quality. Chrome tubing is welded to a powder-coated t-base which accents the upper structure for an updated design.

The main frame is constructed of 2" diameter x 16-gauge round cold-rolled tubular steel that is welded to an ingenious mechanism that allows the table top to fold down and back into place easily. The substantial upper legs are made of 1.5" diameter x 14-gauge twin tube cold-rolled steel while the lower legs are constructed of chrome plated cold rolled steel. Comes with 3" dual-wheel casters for easy mobility and storage.