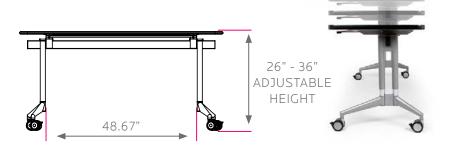

### **ADJUSTABLE HEIGHT**

#### DIMENSIONS + FREIGHT:

| MODEL#    | D"     | W"    | H"      | F.C. | WEIGHT   |
|-----------|--------|-------|---------|------|----------|
| AL2472    | 24"    | 72"   | 26"-36" | 70   | 124 lbs. |
| carton #1 | 71.5"  | 31.5" | 6.63"   |      |          |
| carton #2 | 27.75" | 22"   | 7"      |      |          |

#### **OVERVIEW:**

The mechanism for height adjustment uses two dog point hex screws per side which allows the table to adjust from 26"-36" in height in one inch increments with rock solid Smith System quality. Chrome tubing is welded to a powder-coated t-base which accents the upper structure for an updated design.